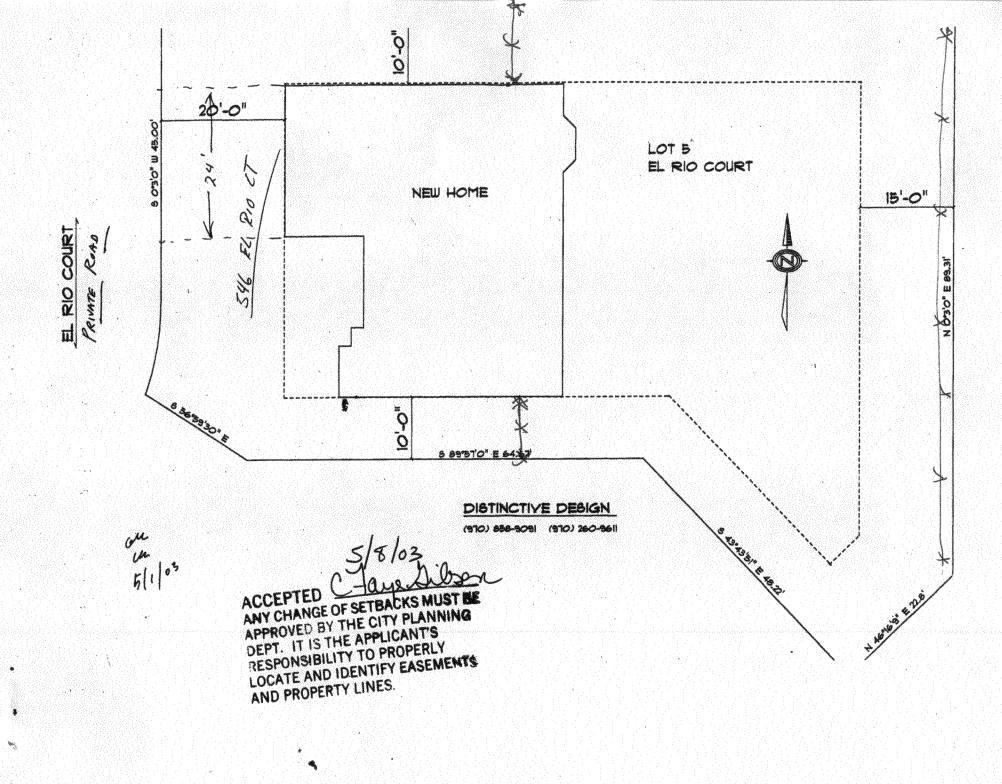

## **GRAND JUNCTION COMMUNITY DEVELOPMENT DEPARTMENT**

| Property Address: 546 EL KIO CT.                                                                                                                                                                                                                                                                                                                                                             |
|----------------------------------------------------------------------------------------------------------------------------------------------------------------------------------------------------------------------------------------------------------------------------------------------------------------------------------------------------------------------------------------------|
| Property Tax No: 2945-074-23-005                                                                                                                                                                                                                                                                                                                                                             |
| Subdivision: El Rio Villas                                                                                                                                                                                                                                                                                                                                                                   |
| Property Owner: 54EVE WACKEN                                                                                                                                                                                                                                                                                                                                                                 |
| Owner's Telephone: 254-8430                                                                                                                                                                                                                                                                                                                                                                  |
| Owner's Address: 546 EL' Bjo cf                                                                                                                                                                                                                                                                                                                                                              |
| Contractor's Name: 5ELF                                                                                                                                                                                                                                                                                                                                                                      |
| Contractor's Telephone:                                                                                                                                                                                                                                                                                                                                                                      |
| Contractor's Address:                                                                                                                                                                                                                                                                                                                                                                        |
| Fence Material & Height: WOOD AND OR STEEL POST 6"                                                                                                                                                                                                                                                                                                                                           |
| Plot plan must show property lines and property dimensions, all easements, all rights-of-way, all structures, all setbacks from property lines, and fence height(s). NOTE: Property line is likely one foot or more behind the sidewalk.                                                                                                                                                     |
| THIS SECTION TO BE COMPLETED BY COMMUNITY DEVELOPMENT DEPARTMENT STAFF                                                                                                                                                                                                                                                                                                                       |
| ZONEPDSETBACKS: Frontfrom property line (PL) or                                                                                                                                                                                                                                                                                                                                              |
| SPECIAL CONDITIONS from center of ROW, whichever is greater.                                                                                                                                                                                                                                                                                                                                 |
| Side from PL Rear from PL                                                                                                                                                                                                                                                                                                                                                                    |
|                                                                                                                                                                                                                                                                                                                                                                                              |
| Fences exceeding six feet in height require a separate permit from the City/County Building Department. A fence constructed on a cornel lot that extends past the rear of the house along the side yard or abuts an alley requires approval from the City Engineer (Section 4.1.J of the Grand Junction Zoning and Development Code).                                                        |
| The owner/applicant must correctly identify all property lines, easements, and rights-of-way and ensure the fence is located within the property's boundaries. Covenants, conditions, restrictions, easements and/or rights-of-way may restrict or prohibit the placement of                                                                                                                 |
| fence(s). The owner/applicant is responsible for compliance with covenants, conditions, and restrictions which may apply. Fences built in easements may be subject to removal at the property owner's sole and absolute expense. Any modification of design and/or material as approved in this fence permit must be approved, in writing, by the Community Development Department Director. |
| I hereby acknowledge that I have read this application and the information and plot plan are correct; I agree to comply with any and al codes, ordinances, laws, regulations, or restrictions which apply. I understand that failure to comply shall result in legal action, which may include but not necessarily be limited to removal of the fence(s) at the owner's cost.                |
| Applicant's Signature Date 7-11-05  Community Development's Approval Dayleen Idenders Date 7-11-05                                                                                                                                                                                                                                                                                           |
| Community Development's Approval Bayleen Henders Date 7-11-05                                                                                                                                                                                                                                                                                                                                |
| City Engineer's Approval (if required) Date                                                                                                                                                                                                                                                                                                                                                  |
|                                                                                                                                                                                                                                                                                                                                                                                              |