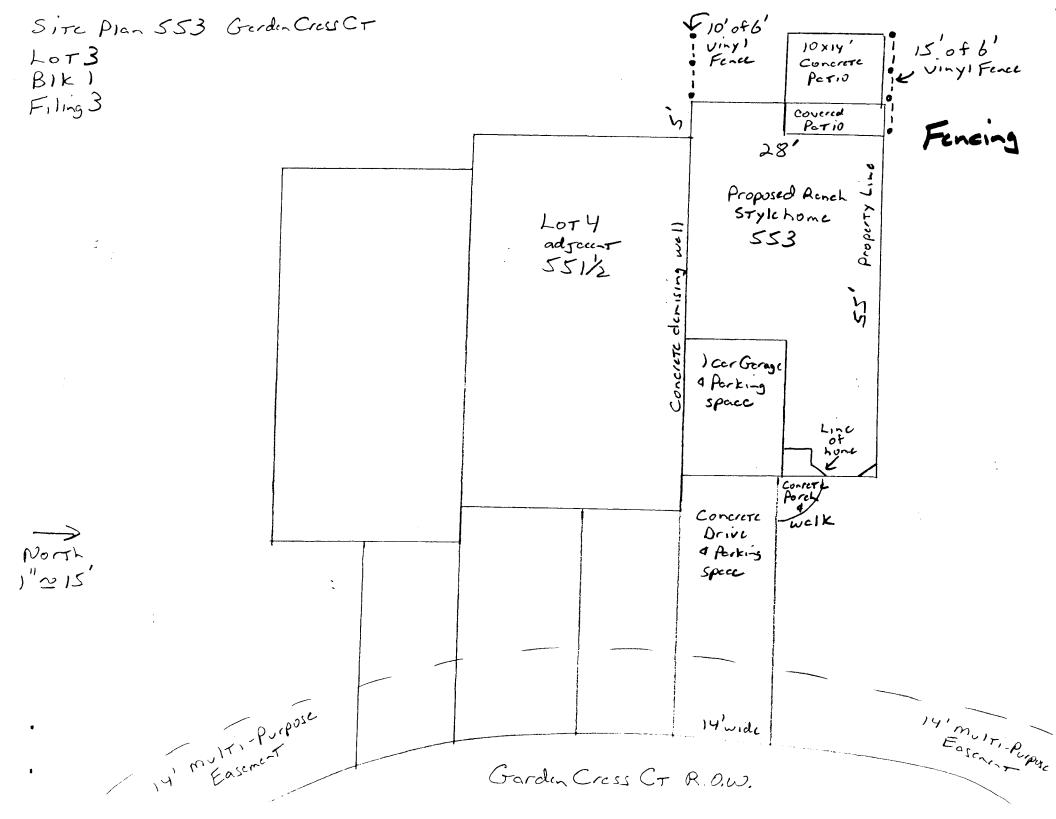

## GRAND JUNCTION COMMUNITY DEVELOPMENT DEPARTMENT

| Property Address: 553 Garden Cr                                                                                                                                                                                                                                                                                                                                                                                                                                                                                                                                                                                                                                                                                                                                                                                                                                                                                                                                                                                                                                                                                                                                                                                                                                                                                                                                                                                                                                                                  | ess CT                                                   |
|--------------------------------------------------------------------------------------------------------------------------------------------------------------------------------------------------------------------------------------------------------------------------------------------------------------------------------------------------------------------------------------------------------------------------------------------------------------------------------------------------------------------------------------------------------------------------------------------------------------------------------------------------------------------------------------------------------------------------------------------------------------------------------------------------------------------------------------------------------------------------------------------------------------------------------------------------------------------------------------------------------------------------------------------------------------------------------------------------------------------------------------------------------------------------------------------------------------------------------------------------------------------------------------------------------------------------------------------------------------------------------------------------------------------------------------------------------------------------------------------------|----------------------------------------------------------|
| Property Tax No: 2943 -072 -40-001                                                                                                                                                                                                                                                                                                                                                                                                                                                                                                                                                                                                                                                                                                                                                                                                                                                                                                                                                                                                                                                                                                                                                                                                                                                                                                                                                                                                                                                               |                                                          |
| Subdivision: Garden Grove #3                                                                                                                                                                                                                                                                                                                                                                                                                                                                                                                                                                                                                                                                                                                                                                                                                                                                                                                                                                                                                                                                                                                                                                                                                                                                                                                                                                                                                                                                     |                                                          |
| Property Owner: Gordin Grove                                                                                                                                                                                                                                                                                                                                                                                                                                                                                                                                                                                                                                                                                                                                                                                                                                                                                                                                                                                                                                                                                                                                                                                                                                                                                                                                                                                                                                                                     |                                                          |
| Owner's Telephone: $250-1128-Ray$                                                                                                                                                                                                                                                                                                                                                                                                                                                                                                                                                                                                                                                                                                                                                                                                                                                                                                                                                                                                                                                                                                                                                                                                                                                                                                                                                                                                                                                                |                                                          |
| Owner's Address: 2320-E's Rd Grand Jat CO 81503                                                                                                                                                                                                                                                                                                                                                                                                                                                                                                                                                                                                                                                                                                                                                                                                                                                                                                                                                                                                                                                                                                                                                                                                                                                                                                                                                                                                                                                  |                                                          |
| Contractor's Name: REO HART CONST.                                                                                                                                                                                                                                                                                                                                                                                                                                                                                                                                                                                                                                                                                                                                                                                                                                                                                                                                                                                                                                                                                                                                                                                                                                                                                                                                                                                                                                                               |                                                          |
| Contractor's Telephone: 234-0811 - Dan                                                                                                                                                                                                                                                                                                                                                                                                                                                                                                                                                                                                                                                                                                                                                                                                                                                                                                                                                                                                                                                                                                                                                                                                                                                                                                                                                                                                                                                           |                                                          |
| Contractor's Address: 2320-E12 Rd., Grand Jar, CO 81503  Fence Material & Height: Viny 1 - 6 HT.                                                                                                                                                                                                                                                                                                                                                                                                                                                                                                                                                                                                                                                                                                                                                                                                                                                                                                                                                                                                                                                                                                                                                                                                                                                                                                                                                                                                 |                                                          |
| Fence Material & Height: Viny 1 - 6 Hr.                                                                                                                                                                                                                                                                                                                                                                                                                                                                                                                                                                                                                                                                                                                                                                                                                                                                                                                                                                                                                                                                                                                                                                                                                                                                                                                                                                                                                                                          |                                                          |
| Plot plan must show property lines and property dimensions, all easements, all rights-of-way, all structures, all setbacks from property lines, and fence height(s). NOTE: Property line is likely one foot or more behind the sidewalk.                                                                                                                                                                                                                                                                                                                                                                                                                                                                                                                                                                                                                                                                                                                                                                                                                                                                                                                                                                                                                                                                                                                                                                                                                                                         |                                                          |
| THIS SECTION TO BE COMPLETED BY COMMUNITY DEVELOPMENT DEPARTMENT STAFF                                                                                                                                                                                                                                                                                                                                                                                                                                                                                                                                                                                                                                                                                                                                                                                                                                                                                                                                                                                                                                                                                                                                                                                                                                                                                                                                                                                                                           |                                                          |
| ZONE RMF-16                                                                                                                                                                                                                                                                                                                                                                                                                                                                                                                                                                                                                                                                                                                                                                                                                                                                                                                                                                                                                                                                                                                                                                                                                                                                                                                                                                                                                                                                                      | SETBACKS: Front from property line (PL) or               |
| SPECIAL CONDITIONS                                                                                                                                                                                                                                                                                                                                                                                                                                                                                                                                                                                                                                                                                                                                                                                                                                                                                                                                                                                                                                                                                                                                                                                                                                                                                                                                                                                                                                                                               | from center of ROW, whichever is greater.                |
|                                                                                                                                                                                                                                                                                                                                                                                                                                                                                                                                                                                                                                                                                                                                                                                                                                                                                                                                                                                                                                                                                                                                                                                                                                                                                                                                                                                                                                                                                                  | Sidefrom PL Rearfrom PL                                  |
| Fences exceeding six feet in height require a separate permit from the City/County Building Department. A fence constructed on a corner lot that extends past the rear of the house along the side yard or abuts an alley requires approval from the City Engineer (Section 4.1.J of the Grand Junction Zoning and Development Code).  The owner/applicant must correctly identify all property lines, easements, and rights-of-way and ensure the fence is located within the property's boundaries. Covenants, conditions, restrictions, easements and/or rights-of-way may restrict or prohibit the placement of fence(s). The owner/applicant is responsible for compliance with covenants, conditions, and restrictions which may apply. Fences built in easements may be subject to removal at the property owner's sole and absolute expense. Any modification of design and/or material as approved in this fence permit must be approved, in writing, by the Community Development Department Director.  I hereby acknowledge that I have read this application and the information and plot plan are correct; I agree to comply with any and all codes, ordinances, laws, regulations, or restrictions which apply. I understand that failure to comply shall result in legal action, which may include but not necessarily be limited to removal of the fence(s) at the owner's cost.  Applicant's Signature  Community Development's Approval Approval  Date  Date  Date  Date  Date |                                                          |
| VALID FOR SIX MONTHS FROM DATE OF ISSUANCE (Sec                                                                                                                                                                                                                                                                                                                                                                                                                                                                                                                                                                                                                                                                                                                                                                                                                                                                                                                                                                                                                                                                                                                                                                                                                                                                                                                                                                                                                                                  | tion 2.2.E.1.d Grand Junction Zoning & Development Code) |