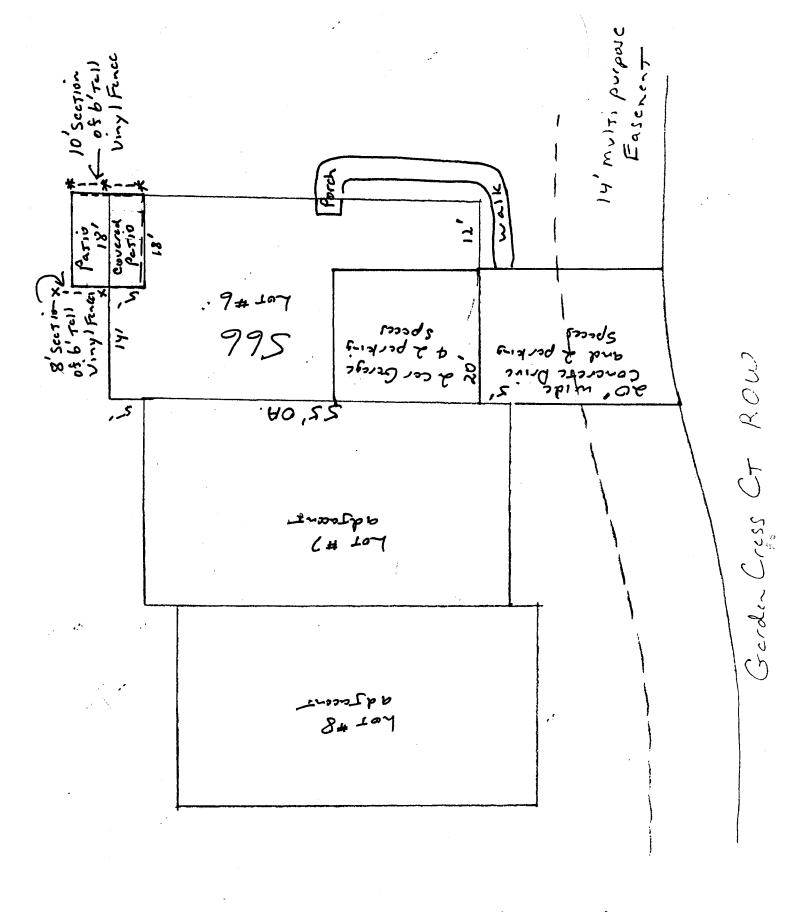

## FENCE PERMIT GRAND JUNCTION COMMUNITY DEVELOPMENT DEPARTMENT

| Property Address: 558 Garden Cross CT. G. J. CD 8150]                                                                                                                                                                                                                                                                                                                                                                                                                                                                                                                                                                                                                                                                                                                                                                                                                                                                                                                                                            |
|------------------------------------------------------------------------------------------------------------------------------------------------------------------------------------------------------------------------------------------------------------------------------------------------------------------------------------------------------------------------------------------------------------------------------------------------------------------------------------------------------------------------------------------------------------------------------------------------------------------------------------------------------------------------------------------------------------------------------------------------------------------------------------------------------------------------------------------------------------------------------------------------------------------------------------------------------------------------------------------------------------------|
| Property Tax No: 2943-072-46-006                                                                                                                                                                                                                                                                                                                                                                                                                                                                                                                                                                                                                                                                                                                                                                                                                                                                                                                                                                                 |
| Subdivision: Gooden Grove III                                                                                                                                                                                                                                                                                                                                                                                                                                                                                                                                                                                                                                                                                                                                                                                                                                                                                                                                                                                    |
| Property Owner: Gordon Grove Hones                                                                                                                                                                                                                                                                                                                                                                                                                                                                                                                                                                                                                                                                                                                                                                                                                                                                                                                                                                               |
| Owner's Telephone: 250-1128 - Ray                                                                                                                                                                                                                                                                                                                                                                                                                                                                                                                                                                                                                                                                                                                                                                                                                                                                                                                                                                                |
| Owner's Address: 2320-E/2 Rd. Grand JcT CD 81503                                                                                                                                                                                                                                                                                                                                                                                                                                                                                                                                                                                                                                                                                                                                                                                                                                                                                                                                                                 |
| Owner's Address: 2320-E/2 Rd. Grand JcT. CD 81503  Contractor's Name: Grand JcT. CO 5 RED HART CONST.                                                                                                                                                                                                                                                                                                                                                                                                                                                                                                                                                                                                                                                                                                                                                                                                                                                                                                            |
| Contractor's Telephone: 334-0822 - Dan                                                                                                                                                                                                                                                                                                                                                                                                                                                                                                                                                                                                                                                                                                                                                                                                                                                                                                                                                                           |
| Contractor's Address: 2320 - E'S Rd. Grand Jat CD 81503                                                                                                                                                                                                                                                                                                                                                                                                                                                                                                                                                                                                                                                                                                                                                                                                                                                                                                                                                          |
| Fence Material & Height: 6 white Viny                                                                                                                                                                                                                                                                                                                                                                                                                                                                                                                                                                                                                                                                                                                                                                                                                                                                                                                                                                            |
| Plot plan must show property lines and property dimensions, all easements, all rights-of-way, all structures, all setbacks from property lines, and fence height(s). NOTE: Property line is likely one foot or more behind the sidewalk.                                                                                                                                                                                                                                                                                                                                                                                                                                                                                                                                                                                                                                                                                                                                                                         |
| THIS SECTION TO BE COMPLETED BY COMMUNITY DEVELOPMENT DEPARTMENT STAFF                                                                                                                                                                                                                                                                                                                                                                                                                                                                                                                                                                                                                                                                                                                                                                                                                                                                                                                                           |
| ZONE                                                                                                                                                                                                                                                                                                                                                                                                                                                                                                                                                                                                                                                                                                                                                                                                                                                                                                                                                                                                             |
| SPECIAL CONDITIONS from center of ROW, whichever is greater.                                                                                                                                                                                                                                                                                                                                                                                                                                                                                                                                                                                                                                                                                                                                                                                                                                                                                                                                                     |
| Side O' from PL Rear O' from PL                                                                                                                                                                                                                                                                                                                                                                                                                                                                                                                                                                                                                                                                                                                                                                                                                                                                                                                                                                                  |
|                                                                                                                                                                                                                                                                                                                                                                                                                                                                                                                                                                                                                                                                                                                                                                                                                                                                                                                                                                                                                  |
| Fences exceeding six feet in height require a separate permit from the City/County Building Department. A fence constructed on a corner lot that extends past the rear of the house along the side yard or abuts an alley requires approval from the City Engineer (Section 4.1.J of the Grand Junction Zoning and Development Code).  The owner/applicant must correctly identify all property lines, easements, and rights-of-way and ensure the fence is located within the property's boundaries. Covenants, conditions, restrictions, easements and/or rights-of-way may restrict or prohibit the placement of fence(s). The owner/applicant is responsible for compliance with covenants, conditions, and restrictions which may apply. Fences built in easements may be subject to removal at the property owner's sole and absolute expense. Any modification of design and/or material as approved in this fence permit must be approved, in writing, by the Community Development Department Director. |
| I hereby acknowledge that I have read this application and the information and plot plan are correct; I agree to comply with any and all codes, ordinances, laws, regulations, or restrictions which apply. I understand that failure to comply shall result in legal action, which may include but not necessarily be limited to removal of the fence(s) at the owner's cost.                                                                                                                                                                                                                                                                                                                                                                                                                                                                                                                                                                                                                                   |
| Applicant's Signature Date Sept 19 2005                                                                                                                                                                                                                                                                                                                                                                                                                                                                                                                                                                                                                                                                                                                                                                                                                                                                                                                                                                          |
| Community Development's Approval Date                                                                                                                                                                                                                                                                                                                                                                                                                                                                                                                                                                                                                                                                                                                                                                                                                      |
| City Engineer's Approval (if required) Date                                                                                                                                                                                                                                                                                                                                                                                                                                                                                                                                                                                                                                                                                                                                                                                                                                                                                                                                                                      |
| VALID FOR SIX MONTHS FROM DATE OF ISSUANCE (Section 2.2.E.1.d Grand Junction Zoning & Development Code)                                                                                                                                                                                                                                                                                                                                                                                                                                                                                                                                                                                                                                                                                                                                                                                                                                                                                                          |