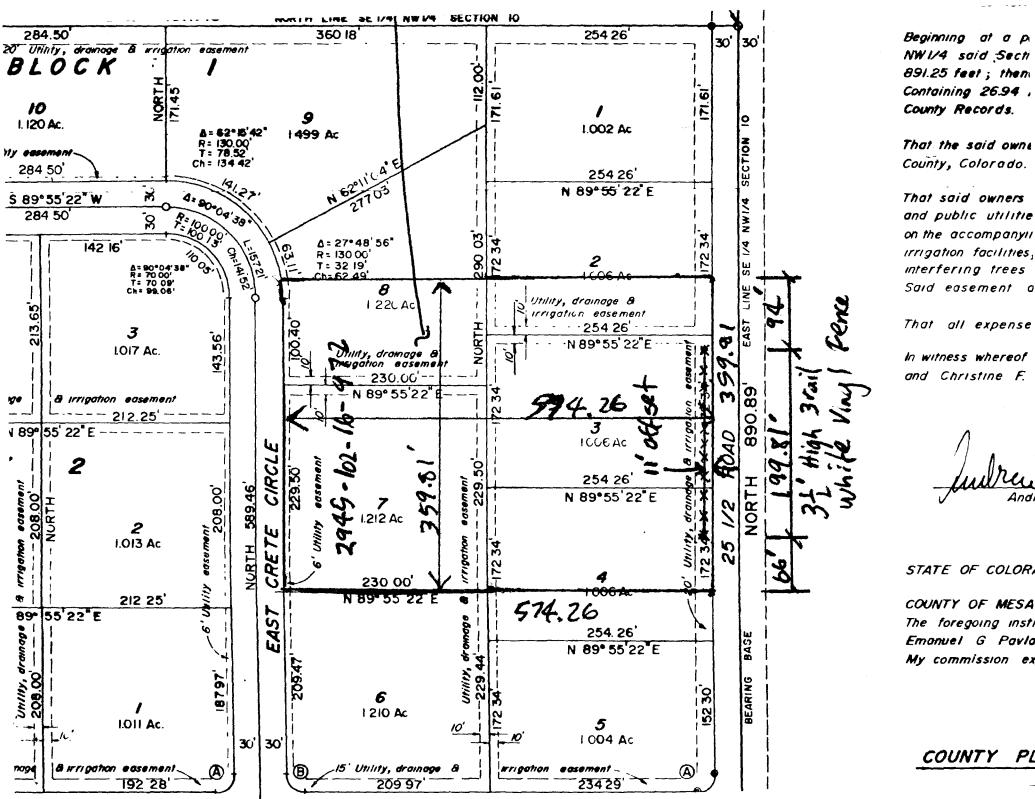

(Yellow: Customer)

NW 1/4 said Secti 891.25 feet ; then Containing 26.94 ,

That the said owne County, Colorado.

That said owners and public utilitie on the accompanyii irrigation facilities, interfering trees Said easement a

That all expense

In witness whereof and Christine F.

STATE OF COLORA

The foregoing instr. Emonuel G Pavlai My commission exp

COUNTY PL.