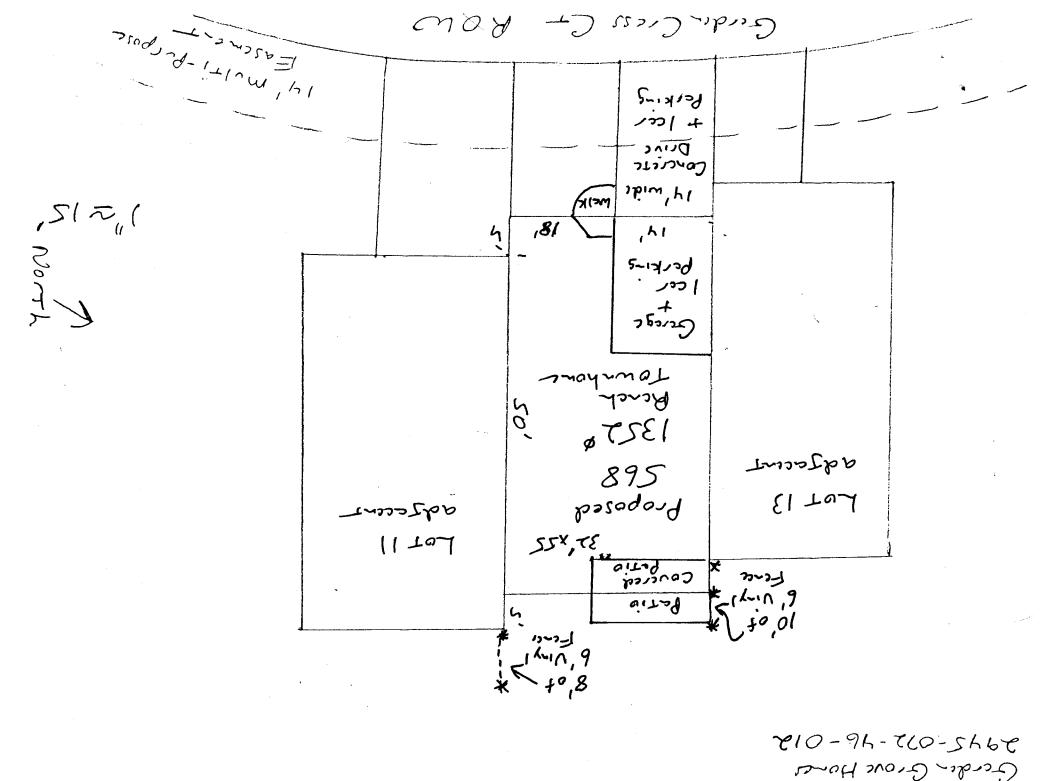

## GRAND JUNCTION COMMUNITY DEVELOPMENT DEPARTMENT

| Property Address: 568 Gorden Cres                                                                                                                                                                                                                                                                                                                                                                                                                                                                                                                                                                                                                                         | s Ст.                                                  |
|---------------------------------------------------------------------------------------------------------------------------------------------------------------------------------------------------------------------------------------------------------------------------------------------------------------------------------------------------------------------------------------------------------------------------------------------------------------------------------------------------------------------------------------------------------------------------------------------------------------------------------------------------------------------------|--------------------------------------------------------|
| Property Tax No: 2945-072-46-012                                                                                                                                                                                                                                                                                                                                                                                                                                                                                                                                                                                                                                          |                                                        |
| Subdivision: Gerden Grove                                                                                                                                                                                                                                                                                                                                                                                                                                                                                                                                                                                                                                                 |                                                        |
| Property Owner: Grade Grove Home                                                                                                                                                                                                                                                                                                                                                                                                                                                                                                                                                                                                                                          | <u> </u>                                               |
| Owner's Telephone: 234-0811                                                                                                                                                                                                                                                                                                                                                                                                                                                                                                                                                                                                                                               |                                                        |
| Owner's Address: 2320-E/2 Rd., Grand Jet, CO 81503                                                                                                                                                                                                                                                                                                                                                                                                                                                                                                                                                                                                                        |                                                        |
| Contractor's Name: RED HART ConsT.                                                                                                                                                                                                                                                                                                                                                                                                                                                                                                                                                                                                                                        |                                                        |
| Contractor's Telephone: 234-0821  Contractor's Address: 2320-E/2 Rd. Grand Jet, CD 81503  Fence Material & Height: 614-45-514-514-514-514-514-514-514-514-51                                                                                                                                                                                                                                                                                                                                                                                                                                                                                                              |                                                        |
| Contractor's Address: 2320-E/3 Rd                                                                                                                                                                                                                                                                                                                                                                                                                                                                                                                                                                                                                                         | Grand Jet CD 81503                                     |
| Fence Material & Height: 6 White Viny                                                                                                                                                                                                                                                                                                                                                                                                                                                                                                                                                                                                                                     |                                                        |
| Plot plan must show property lines and property dimensions, all easements, all rights-of-way, all structures, all setbacks from property lines, and fence height(s). NOTE: Property line is likely one foot or more behind the sidewalk.                                                                                                                                                                                                                                                                                                                                                                                                                                  |                                                        |
| THIS SECTION TO BE COMPLETED BY COMMUNITY DEVELOPMENT DEPARTMENT STAFF                                                                                                                                                                                                                                                                                                                                                                                                                                                                                                                                                                                                    |                                                        |
| ZONE RMF-1U S                                                                                                                                                                                                                                                                                                                                                                                                                                                                                                                                                                                                                                                             | SETBACKS: Front <u>201</u> from property line (PL) or  |
|                                                                                                                                                                                                                                                                                                                                                                                                                                                                                                                                                                                                                                                                           | from center of ROW, whichever is greater.              |
| Fences exceeding six feet in height require a separate permit from the City/County Building Department. A fence constructed on a corner lot that extends past the rear of the house along the side yard or abuts an alley requires approval from the City Engineer (Section 4.1.J of the Grand Junction Zoning and Development Code).                                                                                                                                                                                                                                                                                                                                     |                                                        |
| The owner/applicant must correctly identify all property lines, easements, and rights-of-way and ensure the fence is located within the property's boundaries. Covenants, conditions, restrictions, easements and/or rights-of-way may restrict or prohibit the placement of fence(s). The owner/applicant is responsible for compliance with covenants, conditions, and restrictions which may apply. Fences built in easements may be subject to removal at the property owner's sole and absolute expense. Any modification of design and/or material as approved in this fence permit must be approved, in writing, by the Community Development Department Director. |                                                        |
| I hereby acknowledge that I have read this application and the information and plot plan are correct; I agree to comply with any and all codes, ordinances, laws, regulations, or restrictions which apply. I understand that failure to comply shall result in legal action, which may include but not necessarily be limited to removal of the fence(s) at the owner's cost.                                                                                                                                                                                                                                                                                            |                                                        |
| Applicant's Signature                                                                                                                                                                                                                                                                                                                                                                                                                                                                                                                                                                                                                                                     | Date July 25 2005                                      |
| Community Development's Approval                                                                                                                                                                                                                                                                                                                                                                                                                                                                                                                                                                                                                                          | UL Date 7/25/05                                        |
| City Engineer's Approval (if required)                                                                                                                                                                                                                                                                                                                                                                                                                                                                                                                                                                                                                                    | Date                                                   |
| VALID FOR SIX MONTHS FROM DATE OF ISSUANCE (Section                                                                                                                                                                                                                                                                                                                                                                                                                                                                                                                                                                                                                       | on 2.2.E.1.d Grand Junction Zoning & Development Code) |