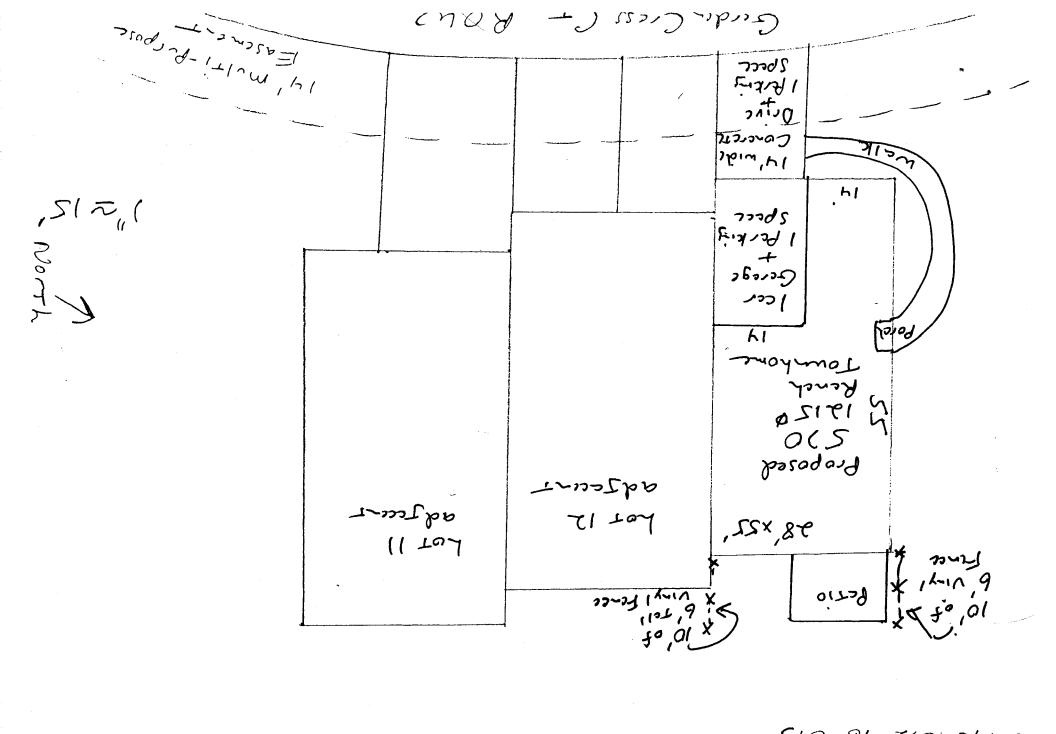

## **GRAND JUNCTION COMMUNITY DEVELOPMENT DEPARTMENT**

| Property Address: 500 Gordon Co                                                                                                                                                                                                                                                                                                                                                                                                                                                                                                                                                                                                           | ess CT.                                                                                                                                          |
|-------------------------------------------------------------------------------------------------------------------------------------------------------------------------------------------------------------------------------------------------------------------------------------------------------------------------------------------------------------------------------------------------------------------------------------------------------------------------------------------------------------------------------------------------------------------------------------------------------------------------------------------|--------------------------------------------------------------------------------------------------------------------------------------------------|
| Property Tax No: 2945 - 072 - 46                                                                                                                                                                                                                                                                                                                                                                                                                                                                                                                                                                                                          |                                                                                                                                                  |
| Subdivision: Gerden Grove                                                                                                                                                                                                                                                                                                                                                                                                                                                                                                                                                                                                                 |                                                                                                                                                  |
| Property Owner: Gerde-Grove Ho.                                                                                                                                                                                                                                                                                                                                                                                                                                                                                                                                                                                                           | n e C                                                                                                                                            |
| Owner's Telephone: 234-0822                                                                                                                                                                                                                                                                                                                                                                                                                                                                                                                                                                                                               |                                                                                                                                                  |
|                                                                                                                                                                                                                                                                                                                                                                                                                                                                                                                                                                                                                                           | Grand Jet CD 81503                                                                                                                               |
| Contractor's Name: REO HART Co                                                                                                                                                                                                                                                                                                                                                                                                                                                                                                                                                                                                            |                                                                                                                                                  |
| Contractor's Telephone: 234-0822                                                                                                                                                                                                                                                                                                                                                                                                                                                                                                                                                                                                          |                                                                                                                                                  |
|                                                                                                                                                                                                                                                                                                                                                                                                                                                                                                                                                                                                                                           | I, Grand Jest, CO 81503                                                                                                                          |
| Fence Material & Height: 6 White Unit                                                                                                                                                                                                                                                                                                                                                                                                                                                                                                                                                                                                     | 1                                                                                                                                                |
| /                                                                                                                                                                                                                                                                                                                                                                                                                                                                                                                                                                                                                                         |                                                                                                                                                  |
| Plot plan must show property lines and property dimensions, all easements, all rights-of-way, all structures, all setbacks<br>from property lines, and fence height(s). NOTE: Property line is likely one foot or more behind the sidewalk.                                                                                                                                                                                                                                                                                                                                                                                               |                                                                                                                                                  |
| THIS SECTION TO BE COMPLETED BY COMMUNITY DEVELOPMENT DEPARTMENT STAFF                                                                                                                                                                                                                                                                                                                                                                                                                                                                                                                                                                    |                                                                                                                                                  |
| ZONE BMF-14                                                                                                                                                                                                                                                                                                                                                                                                                                                                                                                                                                                                                               | SETBACKS: Front <u>20</u> † from property line (PL) or                                                                                           |
| SPECIAL CONDITIONS                                                                                                                                                                                                                                                                                                                                                                                                                                                                                                                                                                                                                        | from center of ROW, whichever is greater.                                                                                                        |
|                                                                                                                                                                                                                                                                                                                                                                                                                                                                                                                                                                                                                                           | Side from PL Rear from PL                                                                                                                        |
|                                                                                                                                                                                                                                                                                                                                                                                                                                                                                                                                                                                                                                           |                                                                                                                                                  |
| to that extends past the rear of the house along the side yard or aborder the Grand Junction Zoning and Development Code).  The owner/applicant must correctly identify all property lines, ease property's boundaries. Covenants, conditions, restrictions, ease rence(s). The owner/applicant is responsible for compliance with coeasements may be subject to removal at the property owner's sole approved in this fence permit must be approved, in writing, by the codes, ordinances, laws, regulations, or restrictions which apply. It include but not necessarily be limited to removal of the fence(s) at Applicant's Signature | ormation and plot plan are correct; I agree to comply with any and all understand that failure to comply shall result in legal action, which may |
| Community Development's Approval (14 )                                                                                                                                                                                                                                                                                                                                                                                                                                                                                                                                                                                                    | _                                                                                                                                                |
| City Engineer's Approval (if required)                                                                                                                                                                                                                                                                                                                                                                                                                                                                                                                                                                                                    | Date                                                                                                                                             |
|                                                                                                                                                                                                                                                                                                                                                                                                                                                                                                                                                                                                                                           |                                                                                                                                                  |