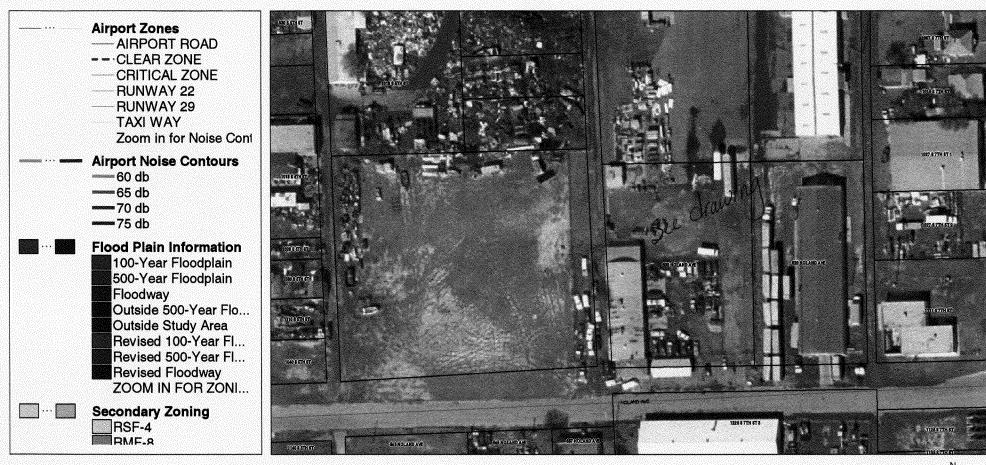

## City of Grand Junction GIS Zoning Map ©

Taylor Fence 832 211/2 Road 241-1473 \$ N Scale 1"= 40"