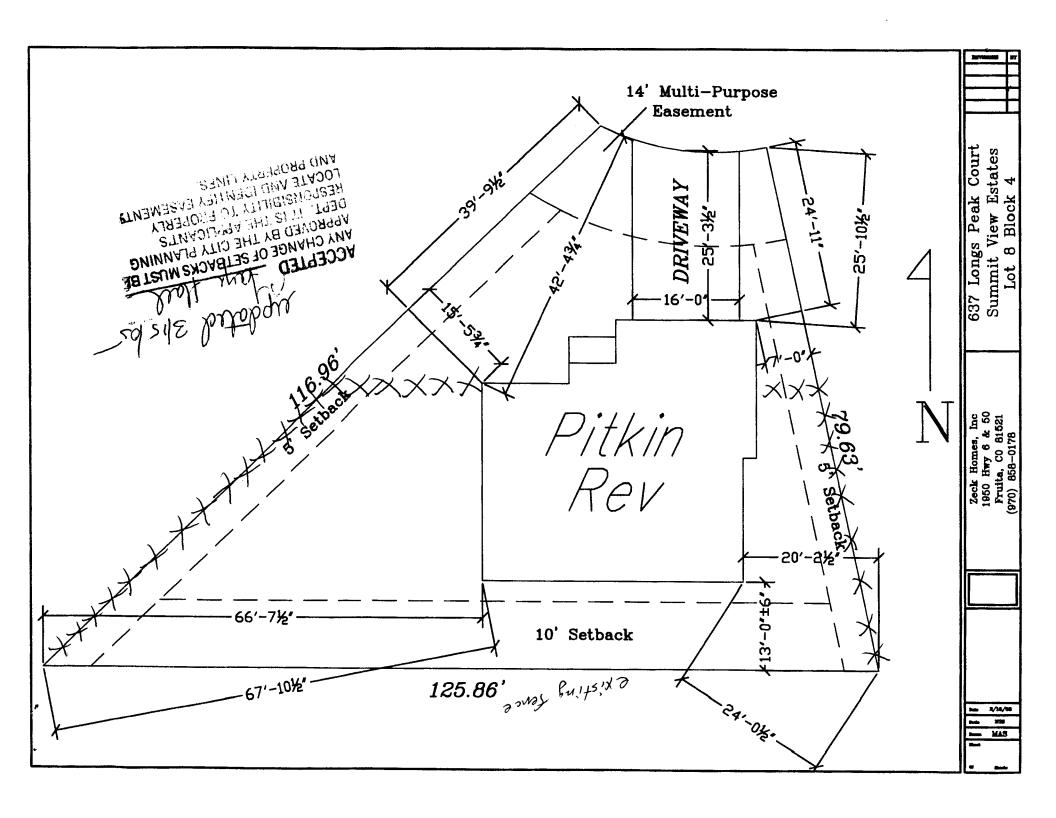

## FENCE PERMIT

| GRAND JUNCTION COMMUNITY DEVELOPMENT DEPARTMENT                                                                                                                                                                                                                                                                                                                                                                                                                                                                                                                                                                                                          |                                                                                                                                                                        |
|----------------------------------------------------------------------------------------------------------------------------------------------------------------------------------------------------------------------------------------------------------------------------------------------------------------------------------------------------------------------------------------------------------------------------------------------------------------------------------------------------------------------------------------------------------------------------------------------------------------------------------------------------------|------------------------------------------------------------------------------------------------------------------------------------------------------------------------|
|                                                                                                                                                                                                                                                                                                                                                                                                                                                                                                                                                                                                                                                          |                                                                                                                                                                        |
| Property Address: 637 Longs Peak Court                                                                                                                                                                                                                                                                                                                                                                                                                                                                                                                                                                                                                   |                                                                                                                                                                        |
| Property Tax No: 2943-053-81-008                                                                                                                                                                                                                                                                                                                                                                                                                                                                                                                                                                                                                         |                                                                                                                                                                        |
| Subdivision: Summit View Estates                                                                                                                                                                                                                                                                                                                                                                                                                                                                                                                                                                                                                         |                                                                                                                                                                        |
| Property Owner: Norbert Brauburger                                                                                                                                                                                                                                                                                                                                                                                                                                                                                                                                                                                                                       |                                                                                                                                                                        |
| Owner's Telephone: 1-619 - 293 - 7300                                                                                                                                                                                                                                                                                                                                                                                                                                                                                                                                                                                                                    |                                                                                                                                                                        |
| Owner's Address: 2254 Moore St. Ste. San Diego                                                                                                                                                                                                                                                                                                                                                                                                                                                                                                                                                                                                           | , CA                                                                                                                                                                   |
| Contractor's Name: Zeck Homes                                                                                                                                                                                                                                                                                                                                                                                                                                                                                                                                                                                                                            |                                                                                                                                                                        |
| Contractor's Telephone: 970-858-0178                                                                                                                                                                                                                                                                                                                                                                                                                                                                                                                                                                                                                     |                                                                                                                                                                        |
| Contractor's Address: 1950 Hwy 6 and 50                                                                                                                                                                                                                                                                                                                                                                                                                                                                                                                                                                                                                  |                                                                                                                                                                        |
| Contractor's Address: 1950 Hwy 6 and 50  Fence Material & Height: Vinyl 6' white privacy fence                                                                                                                                                                                                                                                                                                                                                                                                                                                                                                                                                           | _e_                                                                                                                                                                    |
| Plot plan must show property lines and property dimensions, all easements, all rights-of-way, all structures, all setbacks from property lines, and fence height(s). NOTE: Property line is likely one foot or more behind the sidewalk.                                                                                                                                                                                                                                                                                                                                                                                                                 |                                                                                                                                                                        |
|                                                                                                                                                                                                                                                                                                                                                                                                                                                                                                                                                                                                                                                          |                                                                                                                                                                        |
| THIS SECTION TO BE COMPLETED BY COMMUNITY DEVELOPMENT DEPARTMENT STA                                                                                                                                                                                                                                                                                                                                                                                                                                                                                                                                                                                     | VFF * E. L. P.L.                                                                                                                                                       |
| THIS SECTION TO BE COMPLETED BY COMMUNITY DEVELOPMENT DEPARTMENT STA                                                                                                                                                                                                                                                                                                                                                                                                                                                                                                                                                                                     |                                                                                                                                                                        |
| Pmr-9                                                                                                                                                                                                                                                                                                                                                                                                                                                                                                                                                                                                                                                    | line (PL) or                                                                                                                                                           |
| ZONERMF-8 SETBACKS: Frontfrom property                                                                                                                                                                                                                                                                                                                                                                                                                                                                                                                                                                                                                   | line (PL) or greater.                                                                                                                                                  |
| ZONE RMF-8  SETBACKS: Front from property  SPECIAL CONDITIONS from center of ROW, whichever is                                                                                                                                                                                                                                                                                                                                                                                                                                                                                                                                                           | line (PL) or greater.                                                                                                                                                  |
| ZONE RMF-8  SETBACKS: Front from property  SPECIAL CONDITIONS from center of ROW, whichever is                                                                                                                                                                                                                                                                                                                                                                                                                                                                                                                                                           | line (PL) or greaterfrom PLucted on a corner (Section 4.1.J of                                                                                                         |
| SPECIAL CONDITIONS from center of ROW, whichever is Side from PL Rear Fences exceeding six feet in height require a separate permit from the City/County Building Department. A fence construct that extends past the rear of the house along the side yard or abuts an alley requires approval from the City Engineer the Grand Junction Zoning and Development Code).  The owner/applicant must correctly identify all property lines, easements, and rights-of-way and ensure the fence is leading property's boundaries. Covenants, conditions, restrictions, easements and/or rights-of-way may restrict or prohibit the service of the conditions. | line (PL) or greaterfrom PLucted on a corner (Section 4.1.J of ocated within the the placement of y. Fences built in                                                   |
| SETBACKS: Front from property   SPECIAL CONDITIONS from center of ROW, whichever is Side from PL Rear                                                                                                                                                                                                                                                                                                                                                                                                                                                                                                                                                    | line (PL) or greaterfrom PLucted on a corner (Section 4.1.J of ocated within the placement of y. Fences built in ind/or material as with any and all action, which may |
| SPECIAL CONDITIONS                                                                                                                                                                                                                                                                                                                                                                                                                                                                                                                                                                                                                                       | line (PL) or greaterfrom PLucted on a corner (Section 4.1.J of ocated within the placement of y. Fences built in ind/or material as with any and all action, which may |