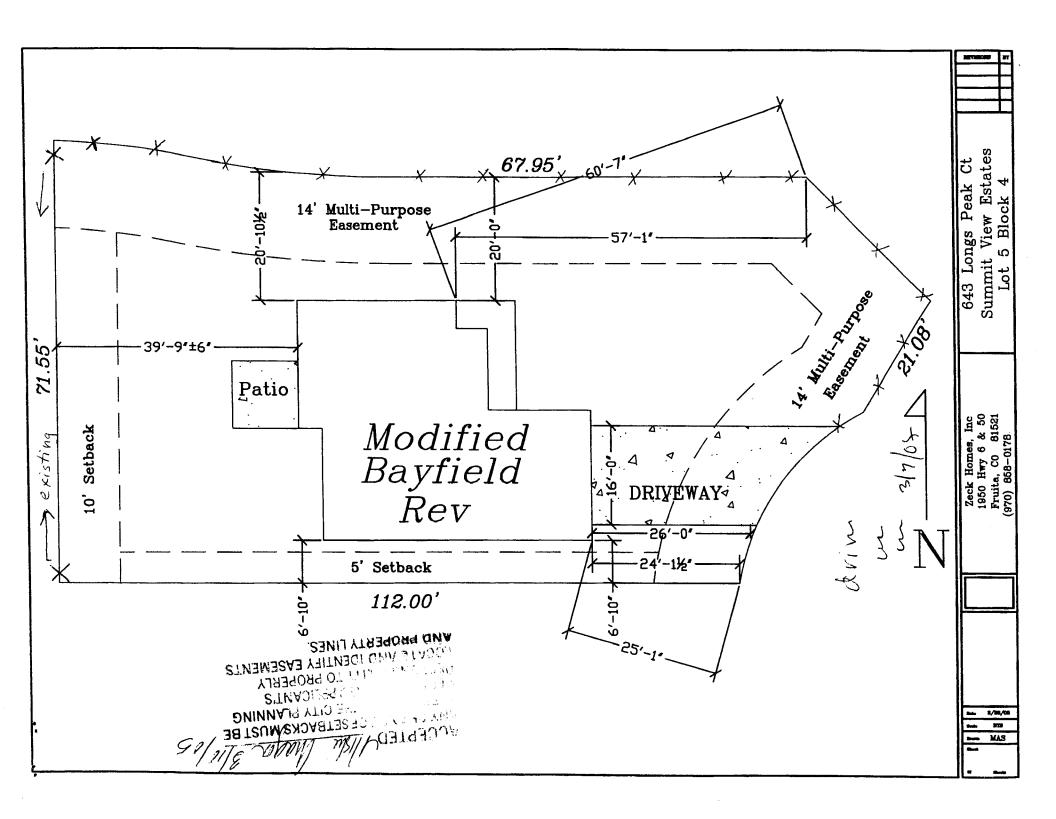

## **GRAND JUNCTION COMMUNITY DEVELOPMENT DEPARTMENT**

| Property Address: 643 Longs Peak                                                                                                                                                                                                         | Court                                                                                                                                                                                                                                                                                                                          |
|------------------------------------------------------------------------------------------------------------------------------------------------------------------------------------------------------------------------------------------|--------------------------------------------------------------------------------------------------------------------------------------------------------------------------------------------------------------------------------------------------------------------------------------------------------------------------------|
| Property Tax No: 2943-053-81-005                                                                                                                                                                                                         |                                                                                                                                                                                                                                                                                                                                |
|                                                                                                                                                                                                                                          | 3                                                                                                                                                                                                                                                                                                                              |
| - · · · -                                                                                                                                                                                                                                |                                                                                                                                                                                                                                                                                                                                |
| Owner's Telephone: 970 - 434 - 2708                                                                                                                                                                                                      |                                                                                                                                                                                                                                                                                                                                |
|                                                                                                                                                                                                                                          | Court                                                                                                                                                                                                                                                                                                                          |
| Contractor's Name: Zeck Homes, I                                                                                                                                                                                                         | -NC.                                                                                                                                                                                                                                                                                                                           |
| Contractor's Telephone: <u>Q70 - 858 - 0178</u>                                                                                                                                                                                          |                                                                                                                                                                                                                                                                                                                                |
| Contractor's Address: 1950 Hwy 6 + 51                                                                                                                                                                                                    | o, Fruita Co 81521                                                                                                                                                                                                                                                                                                             |
| Fence Material & Height: VINY Split rai                                                                                                                                                                                                  | 0, Fruita Co 81521<br>1 - 36"                                                                                                                                                                                                                                                                                                  |
| Plot plan must show property lines and property dimensions, all easements, all rights-of-way, all structures, all setbacks from property lines, and fence height(s). NOTE: Property line is likely one foot or more behind the sidewalk. |                                                                                                                                                                                                                                                                                                                                |
| THIS SECTION TO BE COMPLETED BY COMM                                                                                                                                                                                                     | MUNITY DEVELOPMENT DEPARTMENT STAFF                                                                                                                                                                                                                                                                                            |
| ZONE RMF-8                                                                                                                                                                                                                               | SETBACKS: Front from property line (PL) or                                                                                                                                                                                                                                                                                     |
| SPECIAL CONDITIONS                                                                                                                                                                                                                       | from center of ROW, whichever is greater.                                                                                                                                                                                                                                                                                      |
|                                                                                                                                                                                                                                          | Side from PL Rear from PL                                                                                                                                                                                                                                                                                                      |
|                                                                                                                                                                                                                                          |                                                                                                                                                                                                                                                                                                                                |
| Fences exceeding six feet in height require a separate permit from the lot that extends past the rear of the house along the side yard or abuthe Grand Junction Zoning and Development Code).                                            | ne City/County Building Department. A fence constructed on a corner its an alley requires approval from the City Engineer (Section 4.1.J of                                                                                                                                                                                    |
| property's boundaries. Covenants, conditions, restrictions, easen fence(s). The owner/applicant is responsible for compliance with covenants.                                                                                            | ments, and rights-of-way and ensure the fence is located within the nents and/or rights-of-way may restrict or prohibit the placement of venants, conditions, and restrictions which may apply. Fences built in and absolute expense. Any modification of design and/or material as community Development Department Director. |
| codes, ordinances, laws, regulations, or restrictions which apply. I u include but not necessarily be limited to removal of the fence(s) at t                                                                                            |                                                                                                                                                                                                                                                                                                                                |
| Applicant's Signature Olisa Pene Community Development's Approval Baylein Hen                                                                                                                                                            | Date 7 - 8 - C5                                                                                                                                                                                                                                                                                                                |
| Community Development's Approval Bayleen Hen                                                                                                                                                                                             |                                                                                                                                                                                                                                                                                                                                |
| 9                                                                                                                                                                                                                                        | Date 7-8-05  Date 7-8-05                                                                                                                                                                                                                                                                                                       |
| City Engineer's Approval (if required)                                                                                                                                                                                                   |                                                                                                                                                                                                                                                                                                                                |