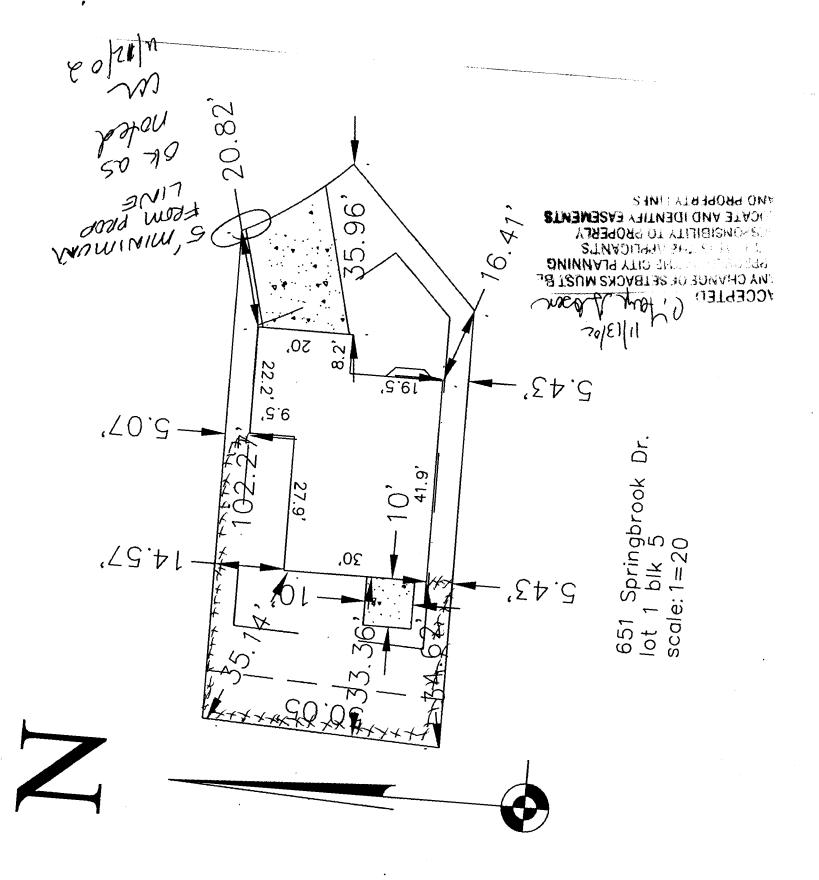

## FENCE PERMIT GRAND JUNCTION COMMUNITY DEVELOPMENT DEPARTMENT

| Property Address: 651 Spring Brook Dr.                                                                                                                                                                                                                                                                                                                                                                                                                                                                                           |
|----------------------------------------------------------------------------------------------------------------------------------------------------------------------------------------------------------------------------------------------------------------------------------------------------------------------------------------------------------------------------------------------------------------------------------------------------------------------------------------------------------------------------------|
| Property Tax No: 2943 - 051-75-001                                                                                                                                                                                                                                                                                                                                                                                                                                                                                               |
| Subdivision: Brooks, de                                                                                                                                                                                                                                                                                                                                                                                                                                                                                                          |
| Property Owner: Manage Martin Krakowski                                                                                                                                                                                                                                                                                                                                                                                                                                                                                          |
| Owner's Telephone: 245 - 3939.                                                                                                                                                                                                                                                                                                                                                                                                                                                                                                   |
| Owner's Address:                                                                                                                                                                                                                                                                                                                                                                                                                                                                                                                 |
| Contractor's Name: Brian Philos Specialized Service + Repair                                                                                                                                                                                                                                                                                                                                                                                                                                                                     |
| Contractor's Name: Brian Philps Specialized Service + Repair                                                                                                                                                                                                                                                                                                                                                                                                                                                                     |
| Contractor's Address: 427                                                                                                                                                                                                                                                                                                                                                                                                                                                                                                        |
| Fence Material & Height: Leder 5'6" lattice top- on South le on sea                                                                                                                                                                                                                                                                                                                                                                                                                                                              |
| Plot plan must show property lines and property dimensions, all easements, all rights-of-way, all structures, all setbacks from property lines, and fence height(s). NOTE: Property line is likely one foot or more behind the sidewalk.                                                                                                                                                                                                                                                                                         |
| THIS SECTION TO BE COMPLETED BY COMMUNITY DEVELOPMENT DEPARTMENT STAFF                                                                                                                                                                                                                                                                                                                                                                                                                                                           |
| ZONE SETBACKS: Front from property line (PL) or                                                                                                                                                                                                                                                                                                                                                                                                                                                                                  |
| SPECIAL CONDITIONS Lence restrictions from center of ROW, whichever is greater.                                                                                                                                                                                                                                                                                                                                                                                                                                                  |
| Mauri 4'6" wid w [ Side from PL Rear from PL                                                                                                                                                                                                                                                                                                                                                                                                                                                                                     |
| Vlattie                                                                                                                                                                                                                                                                                                                                                                                                                                                                                                                          |
| Fences exceeding six feet in height require a separate permit from the City/County Building Department. A fence constructed on a corner of that extends past the rear of the house along the side yard or abuts an alley requires approval from the City Engineer (Section 4.1.J of the Grand Junction Zoning and Development Code).  The owner/applicant must correctly identify all property lines, easements, and rights-of-way and ensure the fence is located within the                                                    |
| property's boundaries. Covenants, conditions, restrictions, easements and/or rights-of-way may restrict or prohibit the placement of ence(s). The owner/applicant is responsible for compliance with covenants, conditions, and restrictions which may apply. Fences built in easements may be subject to removal at the property owner's sole and absolute expense. Any modification of design and/or material as approved in this fence permit must be approved, in writing, by the Community Development Department Director. |
| hereby acknowledge that I have read this application and the information and plot plan are correct; I agree to comply with any and all codes, ordinances, laws, regulations, or restrictions which apply. I understand that failure to comply shall result in legal action, which may not not necessarily be limited to removal of the fence(s) at the owner's cost.                                                                                                                                                             |
| Applicant's Signature B= EDhefu Date 4-26-05                                                                                                                                                                                                                                                                                                                                                                                                                                                                                     |
| Applicant's Signature 15 = E Presh.  Community Development's Approval Garage Part 100 - Date 4-26-65  Date 4-26-65                                                                                                                                                                                                                                                                                                                                                                                                               |
| City Engineer's Approval (if required) Date                                                                                                                                                                                                                                                                                                                                                                                                                                                                                      |