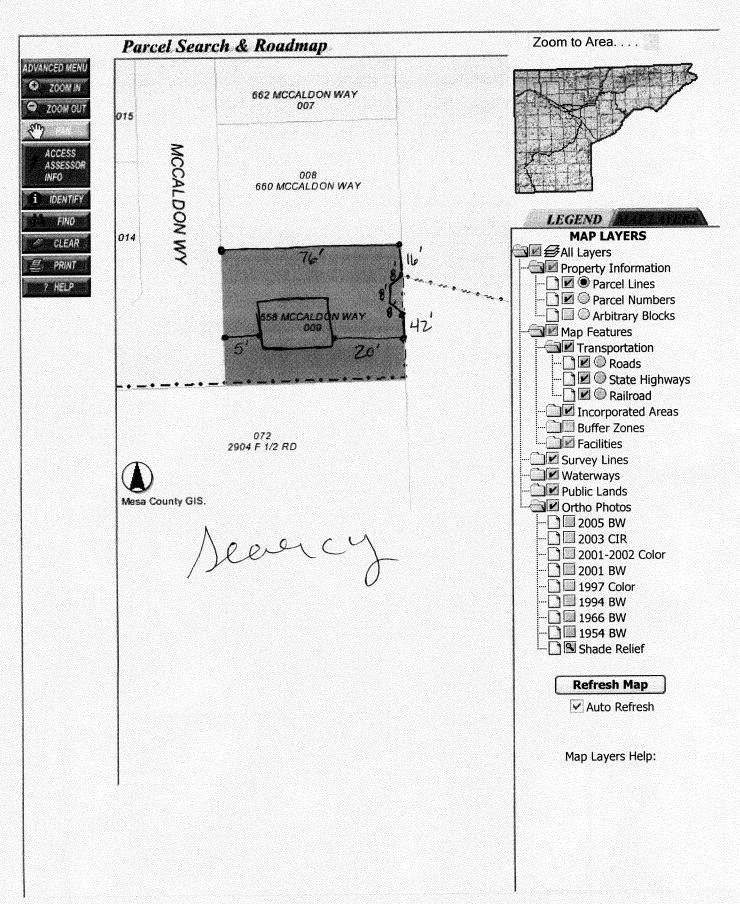

## GRAND JUNCTION COMMUNITY DEVELOPMENT DEPARTMENT

| Property Address: 658 McCaldon                                                                                                                                                                                                                                                                                                                                                                                                                                                                                                    | Way GJ CO 81504                                                      |
|-----------------------------------------------------------------------------------------------------------------------------------------------------------------------------------------------------------------------------------------------------------------------------------------------------------------------------------------------------------------------------------------------------------------------------------------------------------------------------------------------------------------------------------|----------------------------------------------------------------------|
| Property Tax No: 2943-052-76-009                                                                                                                                                                                                                                                                                                                                                                                                                                                                                                  |                                                                      |
| Subdivision: Forrest Glen                                                                                                                                                                                                                                                                                                                                                                                                                                                                                                         |                                                                      |
| Property Owner: Ricki : Lee Seascy                                                                                                                                                                                                                                                                                                                                                                                                                                                                                                |                                                                      |
| Owner's Telephone: (970) 314 - 2418                                                                                                                                                                                                                                                                                                                                                                                                                                                                                               |                                                                      |
| Owner's Address: 658 McCaldon way GJ, CO 81504                                                                                                                                                                                                                                                                                                                                                                                                                                                                                    |                                                                      |
| Contractor's Name: Vallequide Fence                                                                                                                                                                                                                                                                                                                                                                                                                                                                                               |                                                                      |
| Contractor's Telephone: 523-8150                                                                                                                                                                                                                                                                                                                                                                                                                                                                                                  |                                                                      |
| Contractor's Address: 3272 FRoad                                                                                                                                                                                                                                                                                                                                                                                                                                                                                                  | Clifton, CO X1520                                                    |
| Fence Material & Height: 6' White Vinul                                                                                                                                                                                                                                                                                                                                                                                                                                                                                           |                                                                      |
| Plot plan must show property lines and property dimensions, all easements, all rights-of-way, all structures, all setbacks from property lines, and fence height(s). NOTE: Property line is likely one foot or more behind the sidewalk.                                                                                                                                                                                                                                                                                          |                                                                      |
| THIS SECTION TO BE COMPLETED BY COMMUNITY DEVELOPMENT DEPARTMENT STAFF                                                                                                                                                                                                                                                                                                                                                                                                                                                            |                                                                      |
| ZONE_RMF-5                                                                                                                                                                                                                                                                                                                                                                                                                                                                                                                        | SETBACKS: Front from property line (PL) or                           |
| SPECIAL CONDITIONS                                                                                                                                                                                                                                                                                                                                                                                                                                                                                                                | from center of ROW, whichever is greater.                            |
|                                                                                                                                                                                                                                                                                                                                                                                                                                                                                                                                   | Sidefrom PL Rearfrom PL                                              |
|                                                                                                                                                                                                                                                                                                                                                                                                                                                                                                                                   |                                                                      |
| Fences exceeding six feet in height require a separate permit from the City/County Building Department. A fence constructed on a corner lot that extends past the rear of the house along the side yard or abuts an alley requires approval from the City Engineer (Section 4.1.J of the Grand Junction Zoning and Development Code).                                                                                                                                                                                             |                                                                      |
| The owner/applicant must correctly identify all property lines, ease                                                                                                                                                                                                                                                                                                                                                                                                                                                              | ements, and rights-of-way and ensure the fence is located within the |
| property's boundaries. Covenants, conditions, restrictions, easements and/or rights-of-way may restrict or prohibit the placement of fence(s). The owner/applicant is responsible for compliance with covenants, conditions, and restrictions which may apply. Fences built in easements may be subject to removal at the property owner's sole and absolute expense. Any modification of design and/or material as approved in this fence permit must be approved, in writing, by the Community Development Department Director. |                                                                      |
| I hereby acknowledge that I have read this application and the information and plot plan are correct; I agree to comply with any and all codes, ordinances, laws, regulations, or restrictions which apply. I understand that failure to comply shall result in legal action, which may include but not necessarily be limited to removal of the fence(s) at the owner's cost.                                                                                                                                                    |                                                                      |
| Applicant's Signature // // // // Applicant's Signature                                                                                                                                                                                                                                                                                                                                                                                                                                                                           | Date 11-9-05                                                         |
| Community Development's Approval Daylee Hero                                                                                                                                                                                                                                                                                                                                                                                                                                                                                      | derso                                                                |
| City Engineer's Approval (if required)                                                                                                                                                                                                                                                                                                                                                                                                                                                                                            | Date                                                                 |
|                                                                                                                                                                                                                                                                                                                                                                                                                                                                                                                                   |                                                                      |
| VALID FOR SIX MONTHS FROM DATE OF ISSUANCE (Sec                                                                                                                                                                                                                                                                                                                                                                                                                                                                                   | ction 2.2.E.1.d Grand Junction Zoning & Development Code)            |