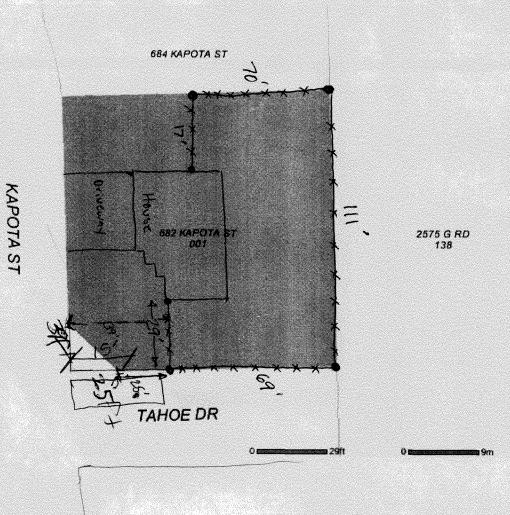

## GRAND JUNCTION COMMUNITY DEVELOPMENT DEPARTMENT

| Property Address: 682 Kapotas                                                                                                                                                                                                                                                                                                                                                                | St (IT CO 81505                                           |
|----------------------------------------------------------------------------------------------------------------------------------------------------------------------------------------------------------------------------------------------------------------------------------------------------------------------------------------------------------------------------------------------|-----------------------------------------------------------|
| Property Tax No: 2945 -031-109-00                                                                                                                                                                                                                                                                                                                                                            |                                                           |
| Subdivision: Valley ( ) (aday)                                                                                                                                                                                                                                                                                                                                                               |                                                           |
| Property Owner: Jensen Homes                                                                                                                                                                                                                                                                                                                                                                 |                                                           |
| Owner's Telephone: Jeff - 250 - 5575                                                                                                                                                                                                                                                                                                                                                         |                                                           |
| Owner's Address: 22 5 Dream St. Grand Tunction (081503                                                                                                                                                                                                                                                                                                                                       |                                                           |
| Contractor's Name: Valleyuide Fence                                                                                                                                                                                                                                                                                                                                                          |                                                           |
| Contractor's Telephone: 523-8150                                                                                                                                                                                                                                                                                                                                                             |                                                           |
| Contractor's Address: 3272 F Roa                                                                                                                                                                                                                                                                                                                                                             | d Mifton CO 81520                                         |
| Fence Material & Height: 6 Tan Viny                                                                                                                                                                                                                                                                                                                                                          | Privacy Fencing                                           |
| Plot plan must show property lines and property dimensions, all easements, all rights-of-way, all structures, all setbacks from property lines, and fence height(s). NOTE: Property line is likely one foot or more behind the sidewalk.                                                                                                                                                     |                                                           |
| THIS SECTION TO BE COMPLETED BY COM                                                                                                                                                                                                                                                                                                                                                          | MUNITY DEVELOPMENT DEPARTMENT STAFF                       |
| ZONE BSF-4                                                                                                                                                                                                                                                                                                                                                                                   | SETBACKS: Front 20' from property line (PL) or            |
| SPECIAL CONDITIONS                                                                                                                                                                                                                                                                                                                                                                           | from center of ROW, whichever is greater.                 |
|                                                                                                                                                                                                                                                                                                                                                                                              | Side from PL Rear from PL                                 |
|                                                                                                                                                                                                                                                                                                                                                                                              |                                                           |
| Fences exceeding six feet in height require a separate permit from the City/County Building Department. A fence constructed on a corner lot that extends past the rear of the house along the side yard or abuts an alley requires approval from the City Engineer (Section 4.1.J of the Grand Junction Zoning and Development Code).                                                        |                                                           |
| The owner/applicant must correctly identify all property lines, easements, and rights-of-way and ensure the fence is located within the property's boundaries. Covenants, conditions, restrictions, easements and/or rights-of-way may restrict or prohibit the placement of                                                                                                                 |                                                           |
| fence(s). The owner/applicant is responsible for compliance with covenants, conditions, and restrictions which may apply. Fences built in easements may be subject to removal at the property owner's sole and absolute expense. Any modification of design and/or material as approved in this fence permit must be approved, in writing, by the Community Development Department Director. |                                                           |
| I hereby acknowledge that I have read this application and the information and plot plan are correct; I agree to comply with any and all codes, ordinances, laws, regulations, or restrictions which apply. I understand that failure to comply shall result in legal action, which may include but not necessarily be limited to removal of the fence(s) at the owner's cost.               |                                                           |
| Applicant's Signature 10 to the                                                                                                                                                                                                                                                                                                                                                              | Date 11-18-05                                             |
| Community Development's Approval & Other Valdy Date 12-21-05                                                                                                                                                                                                                                                                                                                                 |                                                           |
| City Engineer's Approval (if required)                                                                                                                                                                                                                                                                                                                                                       | Date 12/21/65                                             |
|                                                                                                                                                                                                                                                                                                                                                                                              |                                                           |
| VALID FOR SIX MONTHS FROM DATE OF ISSUANCE (Sec                                                                                                                                                                                                                                                                                                                                              | ction 2.2.E.1.d Grand Junction Zoning & Development Code) |