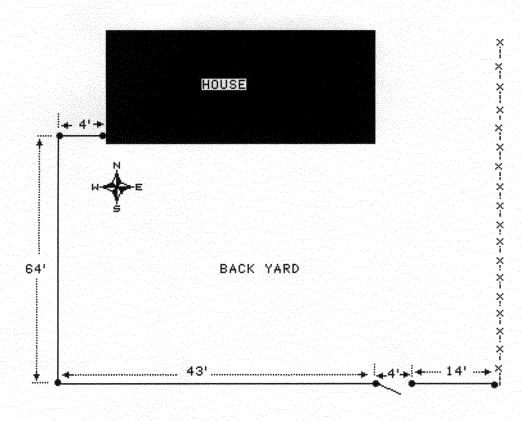

## GRAND JUNCTION COMMUNITY DEVELOPMENT DEPARTMENT

| Property Address: 1251 Ublinut Ave                                                                                                                                                                                                                                                                                                                      |                                                                                                                                                                                                                    |
|---------------------------------------------------------------------------------------------------------------------------------------------------------------------------------------------------------------------------------------------------------------------------------------------------------------------------------------------------------|--------------------------------------------------------------------------------------------------------------------------------------------------------------------------------------------------------------------|
| Property Tax No: 2945 - 122 - 00 - 09                                                                                                                                                                                                                                                                                                                   | 3                                                                                                                                                                                                                  |
| Subdivision:                                                                                                                                                                                                                                                                                                                                            |                                                                                                                                                                                                                    |
| Property Owner: Pearl Waterfield                                                                                                                                                                                                                                                                                                                        | JOB # 96                                                                                                                                                                                                           |
| Owner's Telephone: (970) 245 - 650                                                                                                                                                                                                                                                                                                                      |                                                                                                                                                                                                                    |
| Owner's Address: 1251 Walnut Alve.                                                                                                                                                                                                                                                                                                                      |                                                                                                                                                                                                                    |
|                                                                                                                                                                                                                                                                                                                                                         | y, Inc.                                                                                                                                                                                                            |
| Contractor's Telephone: (970) 243 - 2723                                                                                                                                                                                                                                                                                                                |                                                                                                                                                                                                                    |
| Contractor's Address: 2886 I-70 Busine                                                                                                                                                                                                                                                                                                                  | 55 hosp, Grand Zd., CO 81501                                                                                                                                                                                       |
| Fence Material & Height: 43" high Chair                                                                                                                                                                                                                                                                                                                 | hink                                                                                                                                                                                                               |
| Plot plan must show property lines and property dimensions, al from property lines, and fence height(s). NOTE: Property line is                                                                                                                                                                                                                         | l easements, all rights-of-way, all structures, all setbacks                                                                                                                                                       |
| THIS SECTION TO BE COMPLETED BY COMM                                                                                                                                                                                                                                                                                                                    | UNITY DEVELOPMENT DEPARTMENT STAFF                                                                                                                                                                                 |
| zone RWF-8                                                                                                                                                                                                                                                                                                                                              | SETBACKS: Front <u>20</u> from property line (PL) or                                                                                                                                                               |
| SPECIAL CONDITIONS                                                                                                                                                                                                                                                                                                                                      | from center of ROW, whichever is greater.                                                                                                                                                                          |
|                                                                                                                                                                                                                                                                                                                                                         | Sidefrom PL Rearfrom PL                                                                                                                                                                                            |
| Fences exceeding six feet in height require a separate permit from the lot that extends past the rear of the house along the side yard or abut the Grand Junction Zoning and Development Code).                                                                                                                                                         | s an alley requires approval from the City Engineer (Section 4.1.J of                                                                                                                                              |
| The owner/applicant must correctly identify all property lines, easem property's boundaries. Covenants, conditions, restrictions, easem fence(s). The owner/applicant is responsible for compliance with cove easements may be subject to removal at the property owner's sole ar approved in this fence permit must be approved, in writing, by the Co | ents and/or rights-of-way may restrict or prohibit the placement of<br>enants, conditions, and restrictions which may apply. Fences built in<br>nd absolute expense. Any modification of design and/or material as |
| I hereby acknowledge that I have read this application and the inform codes, ordinances, laws, regulations, or restrictions which apply. I un include but not necessarily be limited to removal of the fence(s) at the                                                                                                                                  | derstand that failure to comply shall result in legal action, which may e owner's cost.                                                                                                                            |
| Applicant's Signature // Dounes                                                                                                                                                                                                                                                                                                                         | Date 6/14/05                                                                                                                                                                                                       |
| Community Development's Approval 4/18/16 MA                                                                                                                                                                                                                                                                                                             | <u>AM</u> Date <u>U/14/15</u>                                                                                                                                                                                      |
| City Engineer's Approval (if required)                                                                                                                                                                                                                                                                                                                  | Date                                                                                                                                                                                                               |
| VALID FOR SIX MONTHS FROM DATE OF ISSUANCE (Sec                                                                                                                                                                                                                                                                                                         | ion 2.2.E.1.d Grand Junction Zoning & Development Code)                                                                                                                                                            |

## City of Grand Junction GIS City Map ©

ALLEY

NOTE: DRAWING IS NOT TO SCALE.