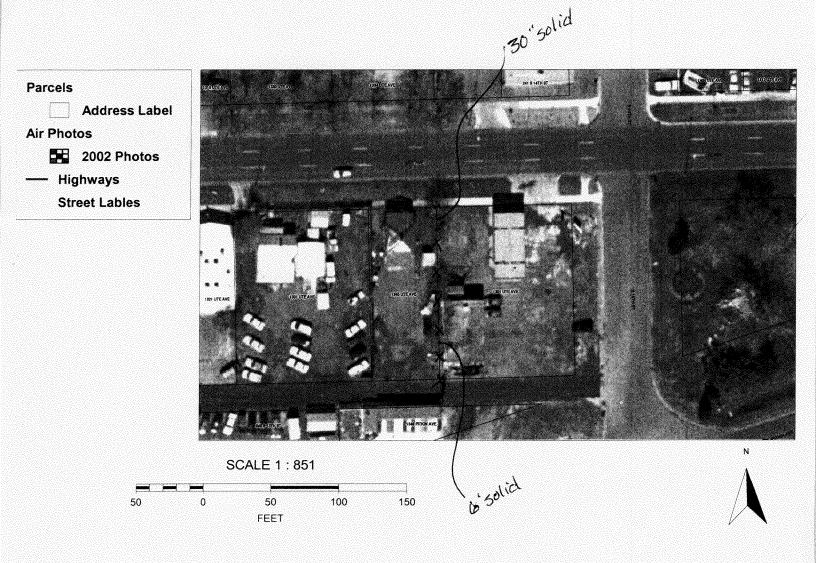

## GRAND JUNCTION COMMUNITY DEVELOPMENT DEPARTMENT

| Property Address: 1351 LI+c Ave                                                                                                                                                                                                                                                                                                       | Grand Jd. Co 81561                                                                                                                                                                                                                                                                                                               |
|---------------------------------------------------------------------------------------------------------------------------------------------------------------------------------------------------------------------------------------------------------------------------------------------------------------------------------------|----------------------------------------------------------------------------------------------------------------------------------------------------------------------------------------------------------------------------------------------------------------------------------------------------------------------------------|
| Property Tax No: 2945 - 133 - 21 - 009                                                                                                                                                                                                                                                                                                | •                                                                                                                                                                                                                                                                                                                                |
| Subdivision: Keith's Addition                                                                                                                                                                                                                                                                                                         |                                                                                                                                                                                                                                                                                                                                  |
| Property Owner: Daye Middaugh                                                                                                                                                                                                                                                                                                         |                                                                                                                                                                                                                                                                                                                                  |
| Owner's Telephone: 245-4095                                                                                                                                                                                                                                                                                                           |                                                                                                                                                                                                                                                                                                                                  |
| Owner's Address: 340 S.13th St                                                                                                                                                                                                                                                                                                        | Grand Set 81501                                                                                                                                                                                                                                                                                                                  |
| Contractor's Name: Self                                                                                                                                                                                                                                                                                                               |                                                                                                                                                                                                                                                                                                                                  |
| Contractor's Telephone: 241-0240                                                                                                                                                                                                                                                                                                      |                                                                                                                                                                                                                                                                                                                                  |
| Contractor's Address: 45 Royal Ann                                                                                                                                                                                                                                                                                                    |                                                                                                                                                                                                                                                                                                                                  |
| Fence Material & Height: 1, f+ + 4f+.                                                                                                                                                                                                                                                                                                 |                                                                                                                                                                                                                                                                                                                                  |
| Plot plan must show property lines and property dimensions, all easements, all rights-of-way, all structures, all setbacks from property lines, and fence height(s). NOTE: Property line is likely one foot or more behind the sidewalk.                                                                                              |                                                                                                                                                                                                                                                                                                                                  |
| THIS SECTION TO BE COMPLETED BY COM                                                                                                                                                                                                                                                                                                   | MUNITY DEVELOPMENT DEPARTMENT STAFF                                                                                                                                                                                                                                                                                              |
| zone                                                                                                                                                                                                                                                                                                                                  | SETBACKS: Frontfrom property line (PL) or                                                                                                                                                                                                                                                                                        |
| SPECIAL CONDITIONS                                                                                                                                                                                                                                                                                                                    | from center of ROW, whichever is greater.                                                                                                                                                                                                                                                                                        |
|                                                                                                                                                                                                                                                                                                                                       | Sidefrom PL Rearfrom PL                                                                                                                                                                                                                                                                                                          |
|                                                                                                                                                                                                                                                                                                                                       |                                                                                                                                                                                                                                                                                                                                  |
| Fences exceeding six feet in height require a separate permit from the City/County Building Department. A fence constructed on a corner lot that extends past the rear of the house along the side yard or abuts an alley requires approval from the City Engineer (Section 4.1.J of the Grand Junction Zoning and Development Code). |                                                                                                                                                                                                                                                                                                                                  |
| <u>oroperty's boundaries</u> . Covenants, conditions, restrictions, easer fence(s). The owner/applicant is responsible for compliance with co                                                                                                                                                                                         | ements, and rights-of-way and ensure the fence is located within the ments and/or rights-of-way may restrict or prohibit the placement of evenants, conditions, and restrictions which may apply. Fences built in and absolute expense. Any modification of design and/or material as Community Development Department Director. |
| codes, ordinances, laws, regulations, or restrictions which apply. I unclude but not necessarily be limited to removal of the fence(s) at                                                                                                                                                                                             | ormation and plot plan are correct; I agree to comply with any and all understand that failure to comply shall result in legal action, which may the owner's cost.                                                                                                                                                               |
| Applicant's Signature Sandi Promain                                                                                                                                                                                                                                                                                                   | Date 9)29/05                                                                                                                                                                                                                                                                                                                     |
| Community Development's Approval                                                                                                                                                                                                                                                                                                      | tello Date 9/29/05                                                                                                                                                                                                                                                                                                               |
| City Engineer's Approval (if required)                                                                                                                                                                                                                                                                                                | Date                                                                                                                                                                                                                                                                                                                             |
| /ALID FOR SIX MONTHS FROM DATE OF ISSUANCE (Se                                                                                                                                                                                                                                                                                        | ction 2.2.E.1.d Grand Junction Zoning & Development Code)                                                                                                                                                                                                                                                                        |

## City of Grand Junction GIS City Map Internal ©

857 OFER 30:111 Solig Then 64