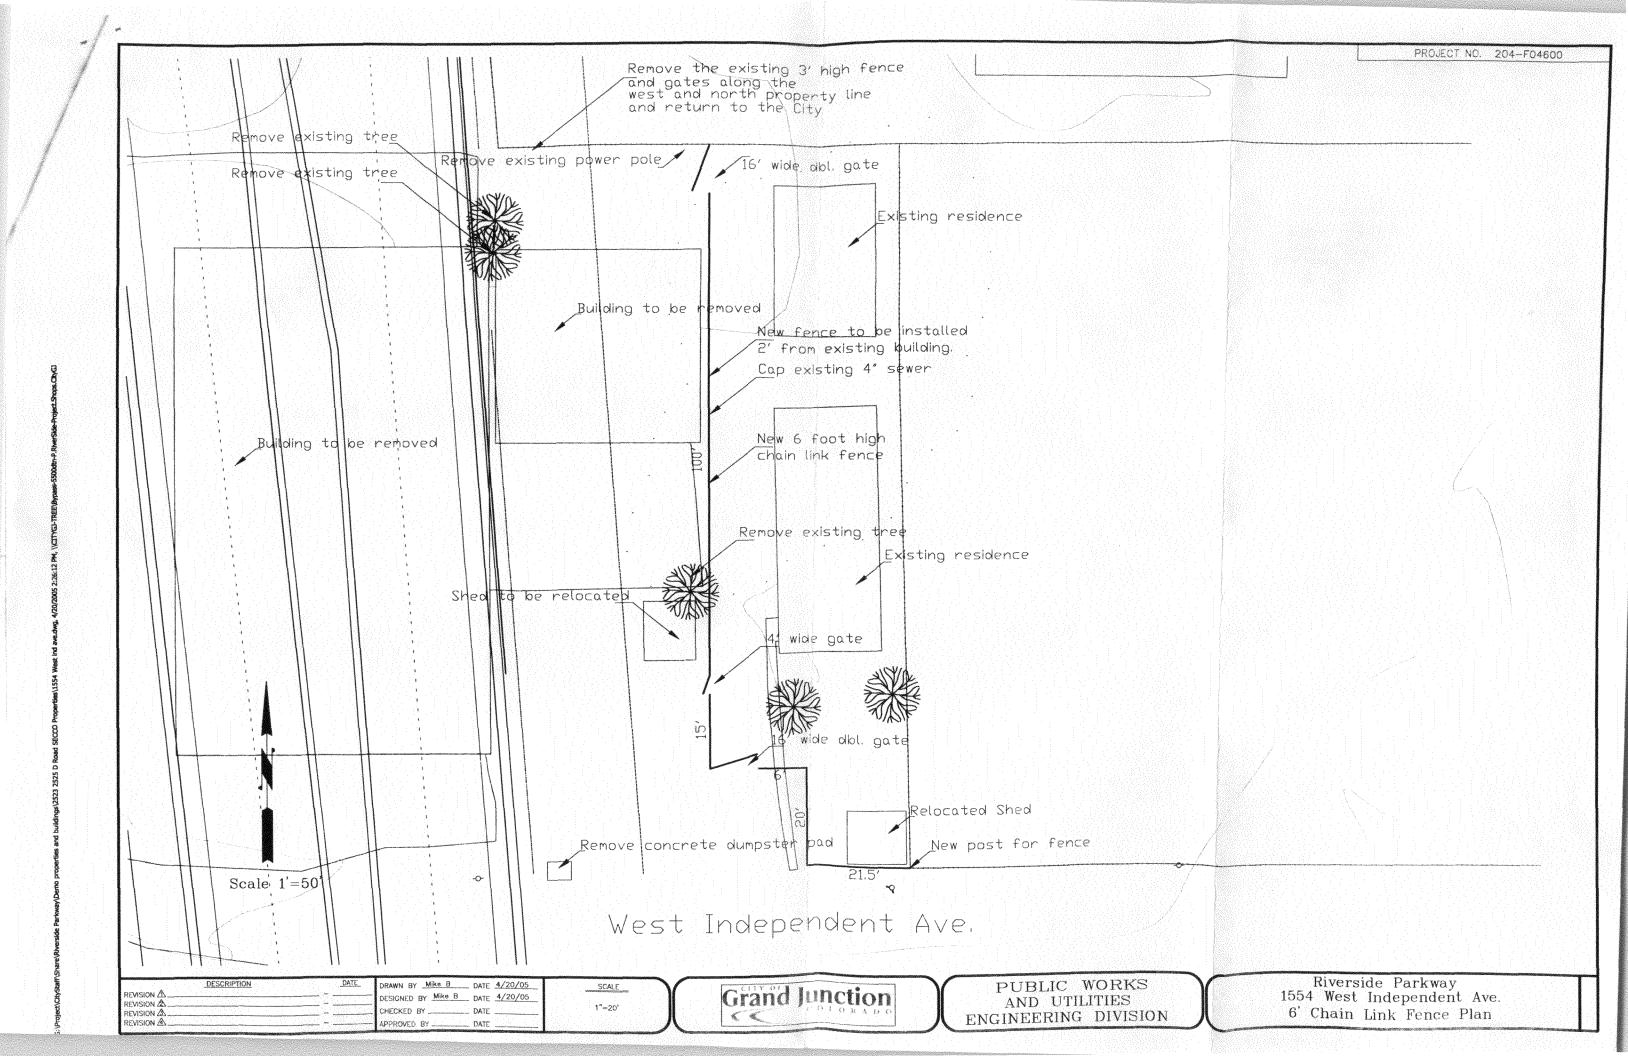

## GRAND JUNCTION COMMUNITY DEVELOPMENT DEPARTMENT

| Property Address: 1554 West Independent Ave.                                                                                                                                                                                                                                                                                                                                                                                                                                                                                                                                                                                                                              |
|---------------------------------------------------------------------------------------------------------------------------------------------------------------------------------------------------------------------------------------------------------------------------------------------------------------------------------------------------------------------------------------------------------------------------------------------------------------------------------------------------------------------------------------------------------------------------------------------------------------------------------------------------------------------------|
| Property Tax No: 2945 - 103 - 00 - 072                                                                                                                                                                                                                                                                                                                                                                                                                                                                                                                                                                                                                                    |
| Subdivision:                                                                                                                                                                                                                                                                                                                                                                                                                                                                                                                                                                                                                                                              |
| Property Owner: City of Grand Junction Colorado                                                                                                                                                                                                                                                                                                                                                                                                                                                                                                                                                                                                                           |
| Owner's Telephone: 244- 1541                                                                                                                                                                                                                                                                                                                                                                                                                                                                                                                                                                                                                                              |
| Owner's Address: 2529 High Country Court GJ Colorado                                                                                                                                                                                                                                                                                                                                                                                                                                                                                                                                                                                                                      |
| Contractor's Name: MA Concrete                                                                                                                                                                                                                                                                                                                                                                                                                                                                                                                                                                                                                                            |
| Contractor's Telephone: 2323 River Road) This is a temp                                                                                                                                                                                                                                                                                                                                                                                                                                                                                                                                                                                                                   |
| Contractor's Telephone: 2323 River Road) This is a temp  Contractor's Address: 243-3221 fence and will                                                                                                                                                                                                                                                                                                                                                                                                                                                                                                                                                                    |
| Fence Material & Height: 6' Chain link be removed by 12-03                                                                                                                                                                                                                                                                                                                                                                                                                                                                                                                                                                                                                |
| Plot plan must show property lines and property dimensions, all easements, all rights-of-way, all structures, all setbacks from property lines, and fence height(s). NOTE: Property line is likely one foot or more behind the sidewalk.                                                                                                                                                                                                                                                                                                                                                                                                                                  |
| THIS SECTION TO BE COMPLETED BY COMMUNITY DEVELOPMENT DEPARTMENT STAFF                                                                                                                                                                                                                                                                                                                                                                                                                                                                                                                                                                                                    |
| ZONE SETBACKS: Front from property line (PL) or                                                                                                                                                                                                                                                                                                                                                                                                                                                                                                                                                                                                                           |
| SPECIAL CONDITIONS from center of ROW, whichever is greater.                                                                                                                                                                                                                                                                                                                                                                                                                                                                                                                                                                                                              |
| Side <u>0'</u> from PL Rear <u>6'</u> from PL                                                                                                                                                                                                                                                                                                                                                                                                                                                                                                                                                                                                                             |
|                                                                                                                                                                                                                                                                                                                                                                                                                                                                                                                                                                                                                                                                           |
| Fences exceeding six feet in height require a separate permit from the City/County Building Department. A fence constructed on a corner ot that extends past the rear of the house along the side yard or abuts an alley requires approval from the City Engineer (Section 4.1.J of the Grand Junction Zoning and Development Code).                                                                                                                                                                                                                                                                                                                                      |
| The owner/applicant must correctly identify all property lines, easements, and rights-of-way and ensure the fence is located within the property's boundaries. Covenants, conditions, restrictions, easements and/or rights-of-way may restrict or prohibit the placement of fence(s). The owner/applicant is responsible for compliance with covenants, conditions, and restrictions which may apply. Fences built in easements may be subject to removal at the property owner's sole and absolute expense. Any modification of design and/or material as approved in this fence permit must be approved, in writing, by the Community Development Department Director. |
| hereby acknowledge that I have read this application and the information and plot plan are correct; I agree to comply with any and all codes, ordinances, laws, regulations, or restrictions which apply. I understand that failure to comply shall result in legal action, which may include but not necessarily be limited to removal of the fence(s) at the owner's cost.                                                                                                                                                                                                                                                                                              |
| Applicant's Signature Make Best Date 5-10-05  Community Development's Approval Cayle Hall Date 5/10/05                                                                                                                                                                                                                                                                                                                                                                                                                                                                                                                                                                    |
|                                                                                                                                                                                                                                                                                                                                                                                                                                                                                                                                                                                                                                                                           |
| Community Development's Approval Lage Tall Date 5/10/05                                                                                                                                                                                                                                                                                                                                                                                                                                                                                                                                                                                                                   |
| Community Development's Approval (if required) Date Date                                                                                                                                                                                                                                                                                                                                                                                                                                                                                                                                                                                                                  |