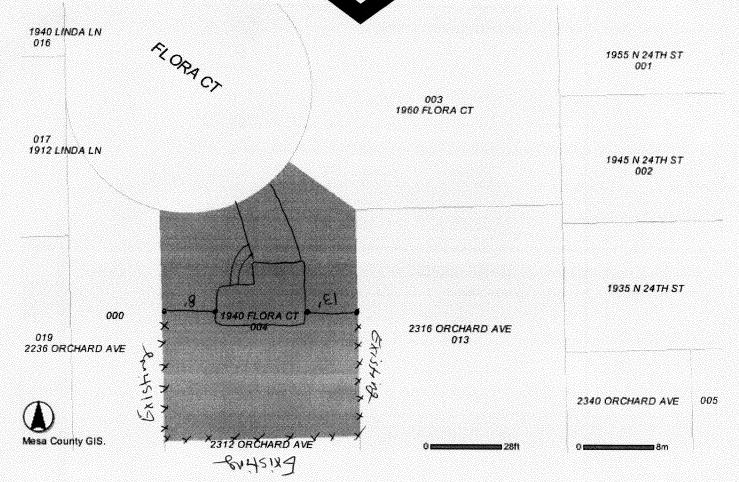

## FENCE PERMIT GRAND JUNCTION COMMUNITY DEVELOPMENT DEPARTMENT

| Property Address: 1940 Flora Ct GrandTunction,                                                                                                                                                                                                                                                                                                                                                                                                                                                                                                                                                                                                                            | Co 81501                   |
|---------------------------------------------------------------------------------------------------------------------------------------------------------------------------------------------------------------------------------------------------------------------------------------------------------------------------------------------------------------------------------------------------------------------------------------------------------------------------------------------------------------------------------------------------------------------------------------------------------------------------------------------------------------------------|----------------------------|
| Property Tax No: 2945-121-36-004                                                                                                                                                                                                                                                                                                                                                                                                                                                                                                                                                                                                                                          |                            |
| Subdivision: Flora.                                                                                                                                                                                                                                                                                                                                                                                                                                                                                                                                                                                                                                                       |                            |
| Property Owner: anne Hensham                                                                                                                                                                                                                                                                                                                                                                                                                                                                                                                                                                                                                                              |                            |
| Owner's Telephone: (970) 255 - 8161                                                                                                                                                                                                                                                                                                                                                                                                                                                                                                                                                                                                                                       |                            |
| Owner's Address: 1940 Flora Ct GJ CO 81501                                                                                                                                                                                                                                                                                                                                                                                                                                                                                                                                                                                                                                |                            |
| Contractor's Name: Valleyuide Fence                                                                                                                                                                                                                                                                                                                                                                                                                                                                                                                                                                                                                                       |                            |
| Contractor's Telephone: (945) 523 - 8150                                                                                                                                                                                                                                                                                                                                                                                                                                                                                                                                                                                                                                  |                            |
| Contractor's Address: 3272 F Road Clifton Co 81                                                                                                                                                                                                                                                                                                                                                                                                                                                                                                                                                                                                                           | 520                        |
| Fence Material & Height: 6' White Viny Privacy Fence                                                                                                                                                                                                                                                                                                                                                                                                                                                                                                                                                                                                                      |                            |
| Plot plan must show property lines and property dimensions, all easements, all rights-of-way, all structures, all setbacks from property lines, and fence height(s). NOTE: Property line is likely one foot or more behind the sidewalk.                                                                                                                                                                                                                                                                                                                                                                                                                                  |                            |
| THIS SECTION TO BE COMPLETED BY COMMUNITY DEVELOPMENT DEPARTMENT STAFF                                                                                                                                                                                                                                                                                                                                                                                                                                                                                                                                                                                                    |                            |
| ZONERmF-8 SETBACKS: Front                                                                                                                                                                                                                                                                                                                                                                                                                                                                                                                                                                                                                                                 | from property line (PL) or |
| SPECIAL CONDITIONS from center of ROW, whichever is greater.                                                                                                                                                                                                                                                                                                                                                                                                                                                                                                                                                                                                              |                            |
| Side from PL                                                                                                                                                                                                                                                                                                                                                                                                                                                                                                                                                                                                                                                              | Rear from PL               |
|                                                                                                                                                                                                                                                                                                                                                                                                                                                                                                                                                                                                                                                                           |                            |
| Fences exceeding six feet in height require a separate permit from the City/County Building Department. A fence constructed on a corner lot that extends past the rear of the house along the side yard or abuts an alley requires approval from the City Engineer (Section 4.1.J of the Grand Junction Zoning and Development Code).                                                                                                                                                                                                                                                                                                                                     |                            |
| The owner/applicant must correctly identify all property lines, easements, and rights-of-way and ensure the fence is located within the property's boundaries. Covenants, conditions, restrictions, easements and/or rights-of-way may restrict or prohibit the placement of fence(s). The owner/applicant is responsible for compliance with covenants, conditions, and restrictions which may apply. Fences built in easements may be subject to removal at the property owner's sole and absolute expense. Any modification of design and/or material as approved in this fence permit must be approved, in writing, by the Community Development Department Director. |                            |
| I hereby acknowledge that I have read this application and the information and plot plan are correct; I agree to comply with any and all codes, ordinances, laws, regulations, or restrictions which apply. I understand that failure to comply shall result in legal action, which may include but not necessarily be imited to removal of the fence(s) at the owner's cost.                                                                                                                                                                                                                                                                                             |                            |
| Applicant's Signature 1010 Da                                                                                                                                                                                                                                                                                                                                                                                                                                                                                                                                                                                                                                             | ite 11-9-05                |
| Community Development's Approval Bayleen Henders Da                                                                                                                                                                                                                                                                                                                                                                                                                                                                                                                                                                                                                       | te 11-9-05                 |
|                                                                                                                                                                                                                                                                                                                                                                                                                                                                                                                                                                                                                                                                           | te                         |
| VALID FOR SIX MONTHS FROM DATE OF ISSUANCE (Section 2.2.E.1.d Grand Junction Zoning & Development Code)                                                                                                                                                                                                                                                                                                                                                                                                                                                                                                                                                                   |                            |
| (White: Planning) (Yellow: Customer) (F                                                                                                                                                                                                                                                                                                                                                                                                                                                                                                                                                                                                                                   | Pink: Code Enforcement)    |