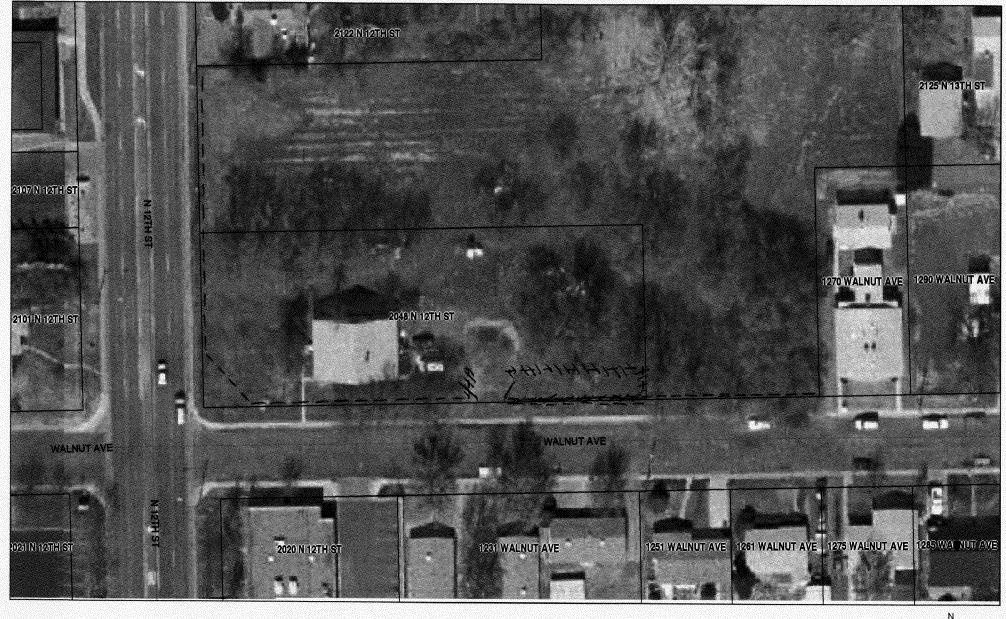

## GRAND JUNCTION COMMUNITY DEVELOPMENT DEPARTMENT

| 2048 N. 12th, ST.                                                                                                                                                                                                                                                                                                                                                                                                                                                                                                                                                                                                                                                         |
|---------------------------------------------------------------------------------------------------------------------------------------------------------------------------------------------------------------------------------------------------------------------------------------------------------------------------------------------------------------------------------------------------------------------------------------------------------------------------------------------------------------------------------------------------------------------------------------------------------------------------------------------------------------------------|
| Property Tax No: 2945 - 122 - 00 - 083 + 076                                                                                                                                                                                                                                                                                                                                                                                                                                                                                                                                                                                                                              |
| Subdivision: 00915176C LOT 13 BLK 5;                                                                                                                                                                                                                                                                                                                                                                                                                                                                                                                                                                                                                                      |
| Property Owner:                                                                                                                                                                                                                                                                                                                                                                                                                                                                                                                                                                                                                                                           |
| Owner's Telephone: 303 - 278 -7667 - 303 - 638 - 8717                                                                                                                                                                                                                                                                                                                                                                                                                                                                                                                                                                                                                     |
| Owner's Address: 935 DEVINNEY ST. GOLDEN, CO. 80401                                                                                                                                                                                                                                                                                                                                                                                                                                                                                                                                                                                                                       |
| Contractor's Name: D& H CONSTRUCTION                                                                                                                                                                                                                                                                                                                                                                                                                                                                                                                                                                                                                                      |
| Contractor's Telephone: 303-547-6992 OFFICE 314-7021                                                                                                                                                                                                                                                                                                                                                                                                                                                                                                                                                                                                                      |
| Contractor's Address: 2048 N. 1Z.th. ST.                                                                                                                                                                                                                                                                                                                                                                                                                                                                                                                                                                                                                                  |
| Fence Material & Height: 6' CHAN HNK                                                                                                                                                                                                                                                                                                                                                                                                                                                                                                                                                                                                                                      |
| Plot plan must show property lines and property dimensions, all easements, all rights-of-way, all structures, all setbacks from property lines, and fence height(s). NOTE: Property line is likely one foot or more behind the sidewalk.                                                                                                                                                                                                                                                                                                                                                                                                                                  |
| THIS SECTION TO BE COMPLETED BY COMMUNITY DEVELOPMENT DEPARTMENT STAFF                                                                                                                                                                                                                                                                                                                                                                                                                                                                                                                                                                                                    |
| ZONESETBACKS: Front from property line (PL) or                                                                                                                                                                                                                                                                                                                                                                                                                                                                                                                                                                                                                            |
| SPECIAL CONDITIONS We Side up 5 from center of ROW, whichever is greater.                                                                                                                                                                                                                                                                                                                                                                                                                                                                                                                                                                                                 |
| SPECIAL CONDITIONS No Sight obscuring slats or Side from PL Rear from PL Materials                                                                                                                                                                                                                                                                                                                                                                                                                                                                                                                                                                                        |
|                                                                                                                                                                                                                                                                                                                                                                                                                                                                                                                                                                                                                                                                           |
| Fences exceeding six feet in height require a separate permit from the City/County Building Department. A fence constructed on a corner lot that extends past the rear of the house along the side yard or abuts an alley requires approval from the City Engineer (Section 4.1.J of the Grand Junction Zoning and Development Code).                                                                                                                                                                                                                                                                                                                                     |
| The owner/applicant must correctly identify all property lines, easements, and rights-of-way and ensure the fence is located within the property's boundaries. Covenants, conditions, restrictions, easements and/or rights-of-way may restrict or prohibit the placement of fence(s). The owner/applicant is responsible for compliance with covenants, conditions, and restrictions which may apply. Fences built in easements may be subject to removal at the property owner's sole and absolute expense. Any modification of design and/or material as approved in this fence permit must be approved, in writing, by the Community Development Department Director. |
| I hereby acknowledge that I have read this application and the information and plot plan are correct; I agree to comply with any and all codes, ordinances, laws, regulations, or restrictions which apply. I understand that failure to comply shall result in legal action, which may include but not necessarily be limited to removal of the fence(s) at the owner's cost.                                                                                                                                                                                                                                                                                            |
| Applicant's Signature Bill may Date 9-5-05  Community Development's Approval 4/18/10 Mague Date 9-10-05                                                                                                                                                                                                                                                                                                                                                                                                                                                                                                                                                                   |
| Community Development's Approval 4/18/20 Magac Date 9-12-05                                                                                                                                                                                                                                                                                                                                                                                                                                                                                                                                                                                                               |
| City Engineer's Approval (if required) Date                                                                                                                                                                                                                                                                                                                                                                                                                                                                                                                                                                                                                               |
| VALID FOR SIX MONTHS FROM DATE OF ISSUANCE (Section 2.2.E.1.d Grand Junction Zoning & Development Code)                                                                                                                                                                                                                                                                                                                                                                                                                                                                                                                                                                   |