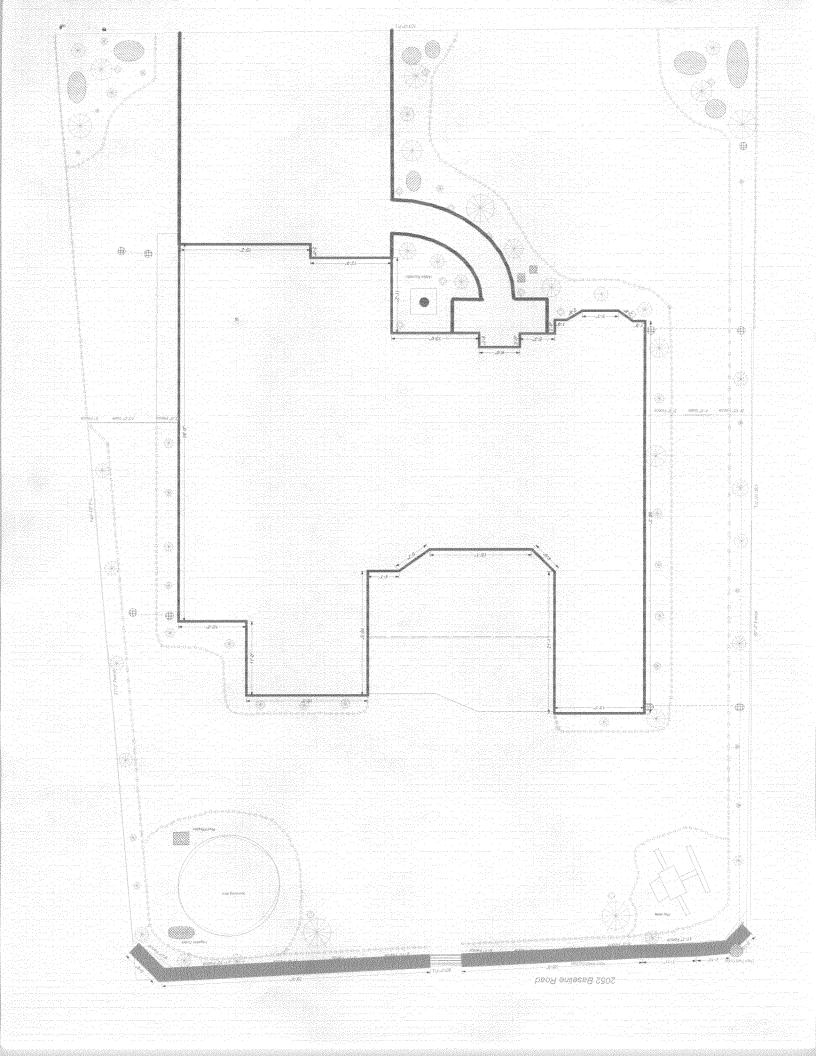

## GRAND JUNCTION COMMUNITY DEVELOPMENT DEPARTMENT

| Property Address: 2052 Baseline Ropo                                                                                                   |                                                                                                                                                                                                                                                                                                                                                    |
|----------------------------------------------------------------------------------------------------------------------------------------|----------------------------------------------------------------------------------------------------------------------------------------------------------------------------------------------------------------------------------------------------------------------------------------------------------------------------------------------------|
| Property Tax No: 2947 - 151 - 51 - 010                                                                                                 | 9                                                                                                                                                                                                                                                                                                                                                  |
| Subdivision: Inclapendence Rouch                                                                                                       |                                                                                                                                                                                                                                                                                                                                                    |
| Property Owner: Denvis Coasi                                                                                                           |                                                                                                                                                                                                                                                                                                                                                    |
| Owner's Telephone: 361-2674 (SQ                                                                                                        |                                                                                                                                                                                                                                                                                                                                                    |
| Owner's Address: 2052 Baseline Rono                                                                                                    |                                                                                                                                                                                                                                                                                                                                                    |
| Contractor's Name: Annu hego Lowoscrpe                                                                                                 | ing Fencing, Inc.                                                                                                                                                                                                                                                                                                                                  |
| Contractor's Telephone: 970- 242- 0785                                                                                                 |                                                                                                                                                                                                                                                                                                                                                    |
| Contractor's Address: 1840 Acnin Count                                                                                                 | 6J. CO 81503                                                                                                                                                                                                                                                                                                                                       |
| Fence Material & Height: 6' CEARN PRIMEY                                                                                               |                                                                                                                                                                                                                                                                                                                                                    |
| Plot plan must show property lines and property dimension from property lines, and fence height(s). NOTE: Property                     | ns, all easements, all rights-of-way, all structures, all setbacks<br>line is likely one foot or more behind the sidewalk.                                                                                                                                                                                                                         |
| THIS SECTION TO BE COMPLETED BY C                                                                                                      | OMMUNITY DEVELOPMENT DEPARTMENT STAFF                                                                                                                                                                                                                                                                                                              |
| zone <u>f</u> D                                                                                                                        | SETBACKS: Front from property line (PL) or                                                                                                                                                                                                                                                                                                         |
| SPECIAL CONDITIONS                                                                                                                     | from center of ROW, whichever is greater.                                                                                                                                                                                                                                                                                                          |
|                                                                                                                                        | Side from PL Rear from PL                                                                                                                                                                                                                                                                                                                          |
| lot that extends past the rear of the house along the side yard or                                                                     | om the City/County Building Department. A fence constructed on a corner<br>r abuts an alley requires approval from the City Engineer (Section 4.1.J of                                                                                                                                                                                             |
| the Grand Junction Zoning and Development Code).                                                                                       |                                                                                                                                                                                                                                                                                                                                                    |
| <u>property's boundaries</u> . Covenants, conditions, restrictions, effence(s). The owner/applicant is responsible for compliance with | easements, and rights-of-way and ensure the fence is located within the asements and/or rights-of-way may restrict or prohibit the placement of h covenants, conditions, and restrictions which may apply. Fences built in sole and absolute expense. Any modification of design and/or material as the Community Development Department Director. |
| codes, ordinances, laws, regulations, or restrictions which apply<br>include but not necessarily be limited to removal of the fence(s  |                                                                                                                                                                                                                                                                                                                                                    |
| Applicant's Signature Ray Comets                                                                                                       | Date 4/11/05                                                                                                                                                                                                                                                                                                                                       |
| Applicant's Signature Ray Community Development's Approval 1/18/11 Ma                                                                  | Date 4/11/05  Date 4-11-05                                                                                                                                                                                                                                                                                                                         |
| City Engineer's Approval (if required)                                                                                                 | <i>D</i> Date                                                                                                                                                                                                                                                                                                                                      |
| VALID FOR SIX MONTHS FROM DATE OF ISSUANCE                                                                                             | (Section 2.2 F.1 d Grand Junction Zoning & Development Code)                                                                                                                                                                                                                                                                                       |