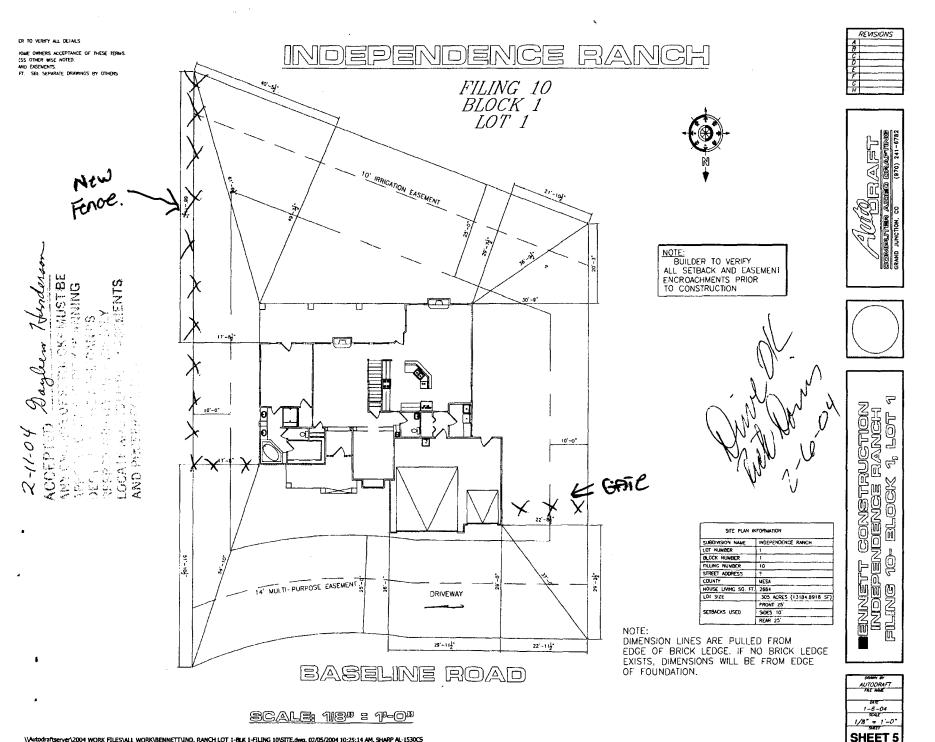

## GRAND JUNCTION COMMUNITY DEVELOPMENT DEPARTMENT

| Property Address: 2053 Pauso                                                                                                                                                                                                                                                                                          | Line Rd                                                                                                                                                                                                                                                                                                                                                                                                                                                                                           |
|-----------------------------------------------------------------------------------------------------------------------------------------------------------------------------------------------------------------------------------------------------------------------------------------------------------------------|---------------------------------------------------------------------------------------------------------------------------------------------------------------------------------------------------------------------------------------------------------------------------------------------------------------------------------------------------------------------------------------------------------------------------------------------------------------------------------------------------|
| Property Tax No: 2947-151- 52-00                                                                                                                                                                                                                                                                                      | /                                                                                                                                                                                                                                                                                                                                                                                                                                                                                                 |
| Subdivision: From en en S Ron                                                                                                                                                                                                                                                                                         |                                                                                                                                                                                                                                                                                                                                                                                                                                                                                                   |
| Property Owner: Rex & David KIRK                                                                                                                                                                                                                                                                                      |                                                                                                                                                                                                                                                                                                                                                                                                                                                                                                   |
| Owner's Telephone: 970 245-1468                                                                                                                                                                                                                                                                                       | VIII                                                                                                                                                                                                                                                                                                                                                                                                                                                                                              |
| Owner's Address: ZOS3 BASELINE                                                                                                                                                                                                                                                                                        | 2h                                                                                                                                                                                                                                                                                                                                                                                                                                                                                                |
| Contractor's Name: Bruneil CONST                                                                                                                                                                                                                                                                                      | •                                                                                                                                                                                                                                                                                                                                                                                                                                                                                                 |
| Contractor's Telephone: 9)0 - 241-07                                                                                                                                                                                                                                                                                  |                                                                                                                                                                                                                                                                                                                                                                                                                                                                                                   |
|                                                                                                                                                                                                                                                                                                                       | MI CIR BRANDJET CU 81503                                                                                                                                                                                                                                                                                                                                                                                                                                                                          |
| Fence Material & Height: 1X4 DOG FAR (                                                                                                                                                                                                                                                                                | Cepar)                                                                                                                                                                                                                                                                                                                                                                                                                                                                                            |
| Plot plan must show property lines and property dimension from property lines, and fence height(s). NOTE: Property li                                                                                                                                                                                                 | s, all easements, all rights-of-way, all structures, all setbacks<br>ne is likely one foot or more behind the sidewalk.                                                                                                                                                                                                                                                                                                                                                                           |
| THIS SECTION TO BE COMPLETED BY COMMUNITY DEVELOPMENT DEPARTMENT STAFF                                                                                                                                                                                                                                                |                                                                                                                                                                                                                                                                                                                                                                                                                                                                                                   |
| zone PD                                                                                                                                                                                                                                                                                                               | SETBACKS: Front <u>ZO'</u> from property line (PL) or                                                                                                                                                                                                                                                                                                                                                                                                                                             |
| SPECIAL CONDITIONS                                                                                                                                                                                                                                                                                                    | from center of ROW, whichever is greater.                                                                                                                                                                                                                                                                                                                                                                                                                                                         |
|                                                                                                                                                                                                                                                                                                                       | Sidefrom PL Rearfrom PL                                                                                                                                                                                                                                                                                                                                                                                                                                                                           |
|                                                                                                                                                                                                                                                                                                                       |                                                                                                                                                                                                                                                                                                                                                                                                                                                                                                   |
| lot that extends past the rear of the house along the side yard or the Grand Junction Zoning and Development Code).  The owner/applicant must correctly identify all property lines, exproperty's boundaries. Covenants, conditions, restrictions, eafence(s). The owner/applicant is responsible for compliance with | m the City/County Building Department. A fence constructed on a corner abuts an alley requires approval from the City Engineer (Section 4.1.J of assements, and rights-of-way and ensure the fence is located within the sements and/or rights-of-way may restrict or prohibit the placement of covenants, conditions, and restrictions which may apply. Fences built in the leand absolute expense. Any modification of design and/or material as the Community Development Department Director. |
| I hereby acknowledge that I have read this application and the                                                                                                                                                                                                                                                        | nformation and plot plan are correct; I agree to comply with any and all<br>I understand that failure to comply shall result in legal action, which may                                                                                                                                                                                                                                                                                                                                           |
| Applicant's Signature                                                                                                                                                                                                                                                                                                 | Date 4-13-05                                                                                                                                                                                                                                                                                                                                                                                                                                                                                      |
| Community Development's Approval <u>(. +ayl</u>                                                                                                                                                                                                                                                                       | <u>Hall</u> Date 4/14/05                                                                                                                                                                                                                                                                                                                                                                                                                                                                          |
| City Engineer's Approval (if required)                                                                                                                                                                                                                                                                                | Date                                                                                                                                                                                                                                                                                                                                                                                                                                                                                              |
| WALLID FOR CIV MONTHS FROM DATE OF 100 HANGE (                                                                                                                                                                                                                                                                        | Onetice CO.F. d. d. Overed Junction Zening & Development Onde                                                                                                                                                                                                                                                                                                                                                                                                                                     |

VALID FOR SIX MONTHS FROM DATE OF ISSUANCE (Section 2.2.E.1.d Grand Junction Zoning & Development Code)

(White: Planning)

(Yellow: Customer)

(Pink: Code Enforcement)

\\Autodraftserver\2004 WORK FILES\ALL WORK\BENNETT\IND. RANCH LOT 1-BLK 1-FILING 10\STTE.dwg, 02/05/2004 10:25:14 AM, SHARP AL-1530CS