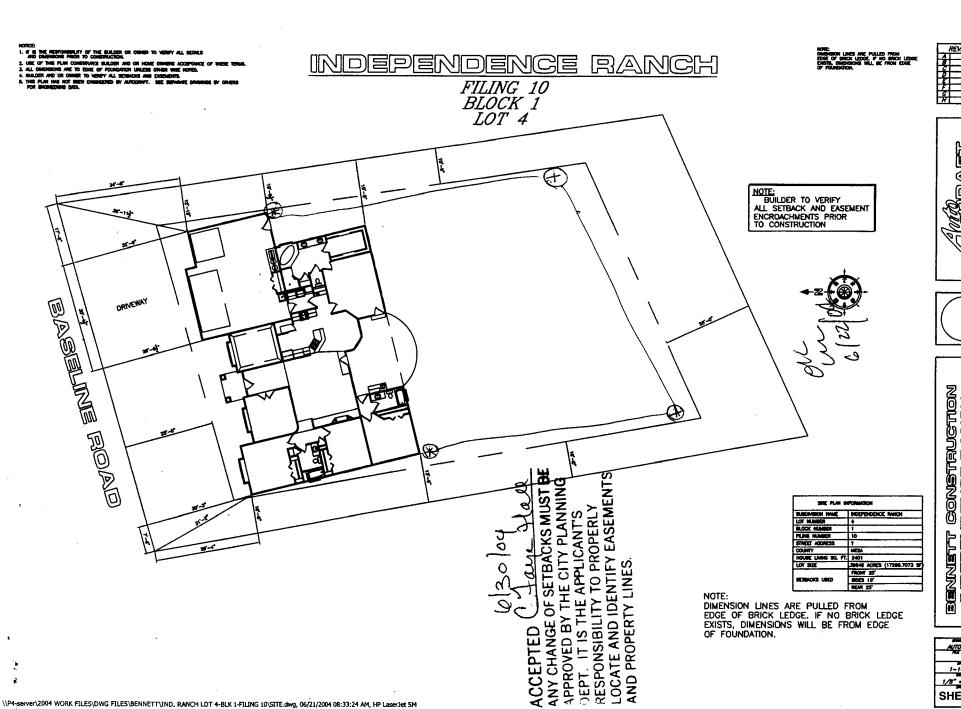

## FENCE PERMIT GRAND JUNCTION COMMUNITY DEVELOPMENT DEPARTMENT

| Property Address: 2059 Baseline                                                                                                                                                                                                                                                                                                       |                                                                                                                                                                                                                                                                                                                                                  |
|---------------------------------------------------------------------------------------------------------------------------------------------------------------------------------------------------------------------------------------------------------------------------------------------------------------------------------------|--------------------------------------------------------------------------------------------------------------------------------------------------------------------------------------------------------------------------------------------------------------------------------------------------------------------------------------------------|
| Property Tax No: 3947 - 151 - 52 - 00                                                                                                                                                                                                                                                                                                 | 04                                                                                                                                                                                                                                                                                                                                               |
| Subdivision: Independence Rar                                                                                                                                                                                                                                                                                                         |                                                                                                                                                                                                                                                                                                                                                  |
| Property Owner: Dale & Susan                                                                                                                                                                                                                                                                                                          | <u> </u>                                                                                                                                                                                                                                                                                                                                         |
| Owner's Telephone: $243 - 4730$                                                                                                                                                                                                                                                                                                       |                                                                                                                                                                                                                                                                                                                                                  |
| Owner's Address: 2059 Baseline                                                                                                                                                                                                                                                                                                        |                                                                                                                                                                                                                                                                                                                                                  |
| Contractor's Name: Bennett Const                                                                                                                                                                                                                                                                                                      | nuction                                                                                                                                                                                                                                                                                                                                          |
| Contractor's Telephone: 241-0795                                                                                                                                                                                                                                                                                                      | or 234-9400                                                                                                                                                                                                                                                                                                                                      |
|                                                                                                                                                                                                                                                                                                                                       | arcle 6T CO 81503                                                                                                                                                                                                                                                                                                                                |
| Fence Material & Height: 6 ft wood pri                                                                                                                                                                                                                                                                                                |                                                                                                                                                                                                                                                                                                                                                  |
| Plot plan must show property lines and property dimensions, all easements, all rights-of-way, all structures, all setbacks from property lines, and fence height(s). NOTE: Property line is likely one foot or more behind the sidewalk.                                                                                              |                                                                                                                                                                                                                                                                                                                                                  |
| THIS SECTION TO BE COMPLETED BY COMMUNITY DEVELOPMENT DEPARTMENT STAFF                                                                                                                                                                                                                                                                |                                                                                                                                                                                                                                                                                                                                                  |
| zone_ <i>PD</i>                                                                                                                                                                                                                                                                                                                       | _ SETBACKS: Front from property line (PL) or                                                                                                                                                                                                                                                                                                     |
| SPECIAL CONDITIONS                                                                                                                                                                                                                                                                                                                    | from center of ROW, whichever is greater.                                                                                                                                                                                                                                                                                                        |
|                                                                                                                                                                                                                                                                                                                                       | Side from PL Rear from PL                                                                                                                                                                                                                                                                                                                        |
|                                                                                                                                                                                                                                                                                                                                       |                                                                                                                                                                                                                                                                                                                                                  |
| Fences exceeding six feet in height require a separate permit from the City/County Building Department. A fence constructed on a corner lot that extends past the rear of the house along the side yard or abuts an alley requires approval from the City Engineer (Section 4.1.J of the Grand Junction Zoning and Development Code). |                                                                                                                                                                                                                                                                                                                                                  |
| <u>property's boundaries</u> . Covenants, conditions, restrictions, earlience(s). The owner/applicant is responsible for compliance with                                                                                                                                                                                              | asements, and rights-of-way and ensure the fence is located within the sements and/or rights-of-way may restrict or prohibit the placement of covenants, conditions, and restrictions which may apply. Fences built in the le and absolute expense. Any modification of design and/or material as the Community Development Department Director. |
| codes, ordinances, laws, regulations, or restrictions which apply. include but not necessarily be jimited to removal of the fence(s)                                                                                                                                                                                                  |                                                                                                                                                                                                                                                                                                                                                  |
| Applicant's Signature Approval Bayles 14                                                                                                                                                                                                                                                                                              | Date <u>4-6-65</u> Date <u>4-6-05</u>                                                                                                                                                                                                                                                                                                            |
| Community Development's Approval Baylen 1 Je                                                                                                                                                                                                                                                                                          | oderson Date 4-6-05                                                                                                                                                                                                                                                                                                                              |
| City Engineer's Approval (if required)                                                                                                                                                                                                                                                                                                | Date                                                                                                                                                                                                                                                                                                                                             |
| VALID FOR SIX MONTHS FROM DATE OF ISSUANCE (                                                                                                                                                                                                                                                                                          | Section 2.2.E.1.d Grand Junction Zoning & Development Code)                                                                                                                                                                                                                                                                                      |

(Yellow: Customer)

REVISIONS

ESENNETT GONSTRUCTION INDEPENDENCE RANCH FILING 10- ELOCK 1, LOT 4 æ

> AUTODRAFT 1-14-04 1/8\* • 1'-0\* SHEET 5