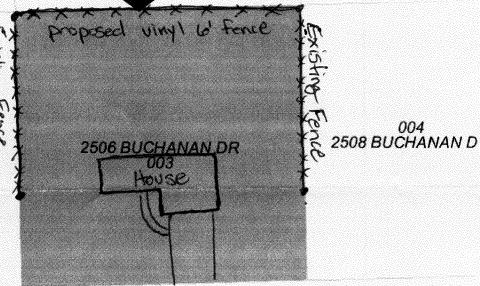

## FENCE PERMIT GRAND JUNCTION COMMUNITY DEVELOPMENT DEPARTMENT

| Property Address: 2506 Buchana                                                                                                                                                                             | in Drive                                                                                                                                                                                                            |
|------------------------------------------------------------------------------------------------------------------------------------------------------------------------------------------------------------|---------------------------------------------------------------------------------------------------------------------------------------------------------------------------------------------------------------------|
| Property Tax No: 2945 - 0.32 - 99 - 003                                                                                                                                                                    |                                                                                                                                                                                                                     |
| Subdivision: Colonial Heights                                                                                                                                                                              |                                                                                                                                                                                                                     |
| Property Owner: Brett Clipton                                                                                                                                                                              |                                                                                                                                                                                                                     |
| Owner's Telephone: 210-5909                                                                                                                                                                                |                                                                                                                                                                                                                     |
| Owner's Address: 2506 Buchay                                                                                                                                                                               | an Drive C.J. CO 81505                                                                                                                                                                                              |
| Contractor's Name: Valley Allice                                                                                                                                                                           | Fence                                                                                                                                                                                                               |
| Contractor's Telephone: (970) 523 - 8                                                                                                                                                                      | 150                                                                                                                                                                                                                 |
| Contractor's Address: 3272 F Rocu                                                                                                                                                                          | d Clipton                                                                                                                                                                                                           |
| Fence Material & Height: 6 11 )                                                                                                                                                                            | linul Privacis fence                                                                                                                                                                                                |
| Plot plan must show property lines and property dimensions, a                                                                                                                                              |                                                                                                                                                                                                                     |
| rom property lines, and fence height(s). NOTE: Property line                                                                                                                                               | s likely one foot or more behind the sidewalk.                                                                                                                                                                      |
| THIS SECTION TO BE COMPLETED BY COMMUNITY DEVELOPMENT DEPARTMENT STAFF                                                                                                                                     |                                                                                                                                                                                                                     |
| ZONE RMF-5                                                                                                                                                                                                 | SETBACKS: Front from property line (PL) or                                                                                                                                                                          |
| SPECIAL CONDITIONS                                                                                                                                                                                         | from center of ROW, whichever is greater.                                                                                                                                                                           |
|                                                                                                                                                                                                            | Side from PL Rear from PL                                                                                                                                                                                           |
|                                                                                                                                                                                                            | Tom L HearHom L                                                                                                                                                                                                     |
|                                                                                                                                                                                                            |                                                                                                                                                                                                                     |
| ot that extends past the rear of the house along the side yard or abu                                                                                                                                      | e City/County Building Department. A fence constructed on a corner is an alley requires approval from the City Engineer (Section 4.1.J of                                                                           |
| he Grand Junction Zoning and Development Code).                                                                                                                                                            |                                                                                                                                                                                                                     |
| roperty's boundaries. Covenants, conditions, restrictions, easer                                                                                                                                           | nents, and rights-of-way and ensure the fence is located within the<br>ents and/or rights-of-way may restrict or prohibit the placement of<br>enants, conditions, and restrictions which may apply. Fences built in |
| ence(s). The owner/applicant is responsible for compilance with coversements may be subject to removal at the property owner's sole a approved in this fence permit must be approved, in writing, by the C | nd absolute expense. Any modification of design and/or material as                                                                                                                                                  |
|                                                                                                                                                                                                            | mation and plot plan are correct; I agree to comply with any and all                                                                                                                                                |
|                                                                                                                                                                                                            | nderstand that failure to comply shall result in legal action, which may                                                                                                                                            |
| Applicant's Signature                                                                                                                                                                                      | (by mail) Date                                                                                                                                                                                                      |
| Applicant's Signature  Community Development's Approval Haylen Harde                                                                                                                                       | Date                                                                                                                                                                                                                |
| City Engineer's Approval (if required)                                                                                                                                                                     | Date                                                                                                                                                                                                                |
|                                                                                                                                                                                                            |                                                                                                                                                                                                                     |