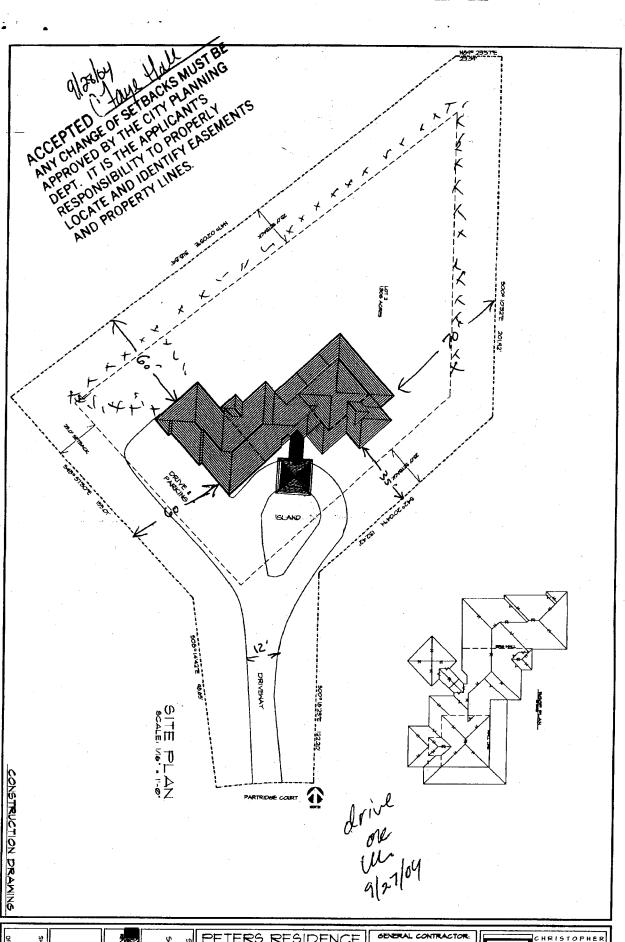

## **GRAND JUNCTION COMMUNITY DEVELOPMENT DEPARTMENT**

| Property Address: 2606 PARTRIDGE CT. G.J.                                                                                                                                                                                                                                                                                                                                                                                                                                                                                        |
|----------------------------------------------------------------------------------------------------------------------------------------------------------------------------------------------------------------------------------------------------------------------------------------------------------------------------------------------------------------------------------------------------------------------------------------------------------------------------------------------------------------------------------|
| Property Tax No: 2701 - 352 - 41 - 002                                                                                                                                                                                                                                                                                                                                                                                                                                                                                           |
| Subdivision: PARTRIDGE FARM                                                                                                                                                                                                                                                                                                                                                                                                                                                                                                      |
| Property Owner: 10 M 1 11 MM PETERS                                                                                                                                                                                                                                                                                                                                                                                                                                                                                              |
| Owner's Telephone: 314-2253                                                                                                                                                                                                                                                                                                                                                                                                                                                                                                      |
| Owner's Address: Same                                                                                                                                                                                                                                                                                                                                                                                                                                                                                                            |
| Contractor's Name: SAME                                                                                                                                                                                                                                                                                                                                                                                                                                                                                                          |
| Contractor's Telephone: 261 4303                                                                                                                                                                                                                                                                                                                                                                                                                                                                                                 |
| Contractor's Address:                                                                                                                                                                                                                                                                                                                                                                                                                                                                                                            |
| Fence Material & Height: 6-0 Woo 5                                                                                                                                                                                                                                                                                                                                                                                                                                                                                               |
| Plot plan must show property lines and property dimensions, all easements, all rights-of-way, all structures, all setbacks rom property lines, and fence height(s). NOTE: Property line is likely one foot or more behind the sidewalk.                                                                                                                                                                                                                                                                                          |
| THIS SECTION TO BE COMPLETED BY COMMUNITY DEVELOPMENT DEPARTMENT STAFF                                                                                                                                                                                                                                                                                                                                                                                                                                                           |
| ZONE SETBACKS: Front 20' from property line (PL) or                                                                                                                                                                                                                                                                                                                                                                                                                                                                              |
| SPECIAL CONDITIONS from center of ROW, whichever is greater.                                                                                                                                                                                                                                                                                                                                                                                                                                                                     |
| Sidefrom PL Rearfrom PL                                                                                                                                                                                                                                                                                                                                                                                                                                                                                                          |
|                                                                                                                                                                                                                                                                                                                                                                                                                                                                                                                                  |
| Fences exceeding six feet in height require a separate permit from the City/County Building Department. A fence constructed on a corner to that extends past the rear of the house along the side yard or abuts an alley requires approval from the City Engineer (Section 4.1.J or he Grand Junction Zoning and Development Code).  The owner/applicant must correctly identify all property lines, easements, and rights-of-way and ensure the fence is located within the                                                     |
| property's boundaries. Covenants, conditions, restrictions, easements and/or rights-of-way may restrict or prohibit the placement of ence(s). The owner/applicant is responsible for compliance with covenants, conditions, and restrictions which may apply. Fences built in easements may be subject to removal at the property owner's sole and absolute expense. Any modification of design and/or material as approved in this fence permit must be approved, in writing, by the Community Development Department Director. |
| hereby acknowledge that I have read this application and the information and plot plan are correct; I agree to comply with any and all codes, ordinances, laws, regulations, of restrictions which apply. I understand that failure to comply shall result in legal action, which may notude but not necessarily be limited to removal of the fence(s) at the owner's cost.                                                                                                                                                      |
| Applicant's Signature  Date 7/5/05  Community Development's Approval ///S/LL Mage  Date 7/5/05                                                                                                                                                                                                                                                                                                                                                                                                                                   |
| Community Development's Approval 4/18/11 Maga Date 7/5/05                                                                                                                                                                                                                                                                                                                                                                                                                                                                        |
| City Engineer's Approval (if required) Date                                                                                                                                                                                                                                                                                                                                                                                                                                                                                      |

VALID FOR SIX MONTHS FROM DATE OF ISSUANCE (Section 2.2.E.1.d Grand Junction Zoning & Development Code)

(Yellow: Customer)

SHEET NUMBER

PETERS RESIDENCE 2606 PARTRIDGE COURT, PARTRIDGE FARMS SUBDIVISION GRAND JCTN., COLORADO