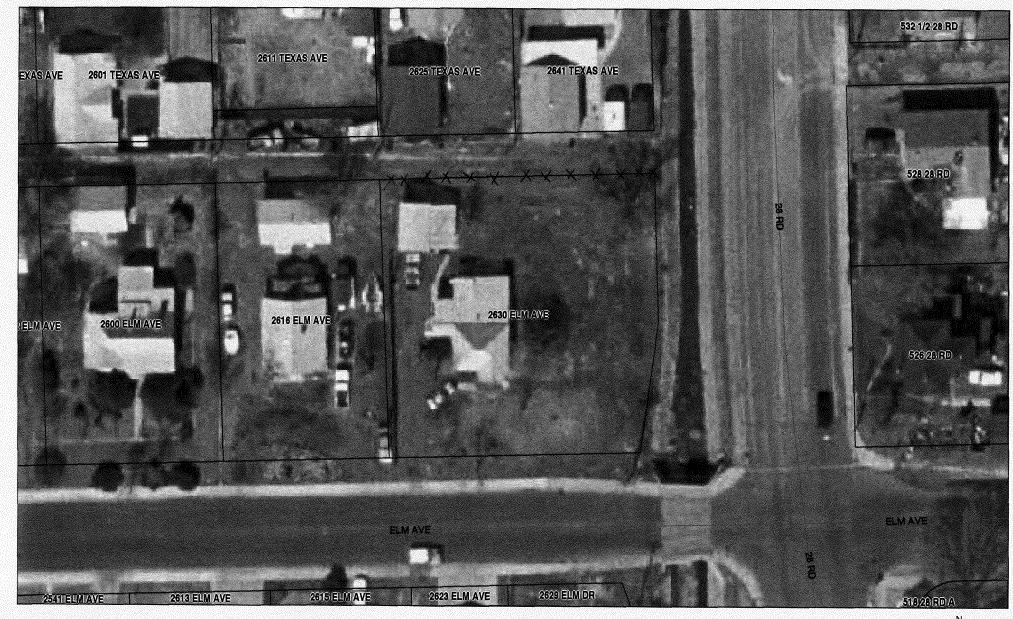

## GRAND JUNCTION COMMUNITY DEVELOPMENT DEPARTMENT

| Property Address: 2630 E(m Ave                                                                                                                                                                                                                                                                                                                                                                                                                                                                                            |                                                                                                                                                  |
|---------------------------------------------------------------------------------------------------------------------------------------------------------------------------------------------------------------------------------------------------------------------------------------------------------------------------------------------------------------------------------------------------------------------------------------------------------------------------------------------------------------------------|--------------------------------------------------------------------------------------------------------------------------------------------------|
| Property Address: $2630 = (m + 40)$ Property Tax No: $2945 - 124 - 09$                                                                                                                                                                                                                                                                                                                                                                                                                                                    | -032                                                                                                                                             |
| Subdivision:                                                                                                                                                                                                                                                                                                                                                                                                                                                                                                              |                                                                                                                                                  |
| Property Owner: Calula Torske                                                                                                                                                                                                                                                                                                                                                                                                                                                                                             |                                                                                                                                                  |
| Owner's Telephone: 241 - 5788                                                                                                                                                                                                                                                                                                                                                                                                                                                                                             |                                                                                                                                                  |
| Owner's Address: 2630 Elm Aue                                                                                                                                                                                                                                                                                                                                                                                                                                                                                             |                                                                                                                                                  |
| Contractor's Name: Calum Torsko                                                                                                                                                                                                                                                                                                                                                                                                                                                                                           |                                                                                                                                                  |
| Contractor's Telephone: 241 - 5788                                                                                                                                                                                                                                                                                                                                                                                                                                                                                        |                                                                                                                                                  |
| Contractor's Address: 2630 Elm Ave                                                                                                                                                                                                                                                                                                                                                                                                                                                                                        |                                                                                                                                                  |
| Fence Material & Height: Wood, 6'                                                                                                                                                                                                                                                                                                                                                                                                                                                                                         |                                                                                                                                                  |
| Plot plan must show property lines and property dimensions, all easements, all rights-of-way, all structures, all setbacks from property lines, and fence height(s). NOTE: Property line is likely one foot or more behind the sidewalk.                                                                                                                                                                                                                                                                                  |                                                                                                                                                  |
| THIS SECTION TO BE COMPLETED BY COM                                                                                                                                                                                                                                                                                                                                                                                                                                                                                       | IMUNITY DEVELOPMENT DEPARTMENT STAFF                                                                                                             |
| ZONE_RMF-8                                                                                                                                                                                                                                                                                                                                                                                                                                                                                                                | SETBACKS: Front 20 from property line (PL) or                                                                                                    |
| SPECIAL CONDITIONS                                                                                                                                                                                                                                                                                                                                                                                                                                                                                                        | from center of ROW, whichever is greater.                                                                                                        |
|                                                                                                                                                                                                                                                                                                                                                                                                                                                                                                                           | Side from PL Rear from PL                                                                                                                        |
| lot that extends past the rear of the house along the side yard or about the Grand Junction Zoning and Development Code).  The owner/applicant must correctly identify all property lines, ease property's boundaries. Covenants, conditions, restrictions, ease fence(s). The owner/applicant is responsible for compliance with coeasements may be subject to removal at the property owner's sole approved in this fence permit must be approved, in writing, by the line of the property owner is the property owner. | ormation and plot plan are correct; I agree to comply with any and all understand that failure to comply shall result in legal action, which may |
| /ALID FOR SIX MONTHS FROM DATE OF ISSUANCE (Se                                                                                                                                                                                                                                                                                                                                                                                                                                                                            | ection 2.2.E.1.d Grand Junction Zoning & Development Code)                                                                                       |