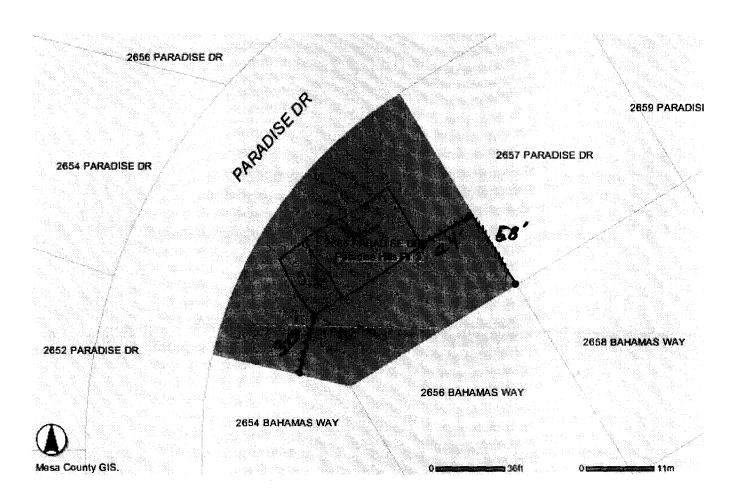

## GRAND JUNCTION COMMUNITY DEVELOPMENT DEPARTMENT

| Property Address: 2655 PARADISE D                                                                                                                                                                                                                                                                                                                        | ive                                                                                                                                                                                                                                                                                                                                                                                                                                                                    |
|----------------------------------------------------------------------------------------------------------------------------------------------------------------------------------------------------------------------------------------------------------------------------------------------------------------------------------------------------------|------------------------------------------------------------------------------------------------------------------------------------------------------------------------------------------------------------------------------------------------------------------------------------------------------------------------------------------------------------------------------------------------------------------------------------------------------------------------|
| Property Tax No: 2701-264-09-002                                                                                                                                                                                                                                                                                                                         |                                                                                                                                                                                                                                                                                                                                                                                                                                                                        |
| Subdivision: Paradise Hills Sub                                                                                                                                                                                                                                                                                                                          |                                                                                                                                                                                                                                                                                                                                                                                                                                                                        |
| Property Owner: Joice LEMKE                                                                                                                                                                                                                                                                                                                              |                                                                                                                                                                                                                                                                                                                                                                                                                                                                        |
| Owner's Telephone: 243 - 5946                                                                                                                                                                                                                                                                                                                            |                                                                                                                                                                                                                                                                                                                                                                                                                                                                        |
| Owner's Address: 2655 PARADISE Dis                                                                                                                                                                                                                                                                                                                       | LUE                                                                                                                                                                                                                                                                                                                                                                                                                                                                    |
| 0                                                                                                                                                                                                                                                                                                                                                        |                                                                                                                                                                                                                                                                                                                                                                                                                                                                        |
| Contractor's Telephone: (970)523 - 8150                                                                                                                                                                                                                                                                                                                  |                                                                                                                                                                                                                                                                                                                                                                                                                                                                        |
|                                                                                                                                                                                                                                                                                                                                                          | Clifton CO 81520                                                                                                                                                                                                                                                                                                                                                                                                                                                       |
| Fence Material & Height: 4' high chain                                                                                                                                                                                                                                                                                                                   |                                                                                                                                                                                                                                                                                                                                                                                                                                                                        |
| Plot plan must show property lines and property dimensions, all easements, all rights-of-way, all structures, all setbacks from property lines, and fence height(s). NOTE: Property line is likely one foot or more behind the sidewalk.                                                                                                                 |                                                                                                                                                                                                                                                                                                                                                                                                                                                                        |
| THIS SECTION TO BE COMPLETED BY COMMUNITY DEVELOPMENT DEPARTMENT STAFF                                                                                                                                                                                                                                                                                   |                                                                                                                                                                                                                                                                                                                                                                                                                                                                        |
| zone RSF-4                                                                                                                                                                                                                                                                                                                                               | SETBACKS: Front from property line (PL) or                                                                                                                                                                                                                                                                                                                                                                                                                             |
| SPECIAL CONDITIONS                                                                                                                                                                                                                                                                                                                                       | from center of ROW, whichever is greater.                                                                                                                                                                                                                                                                                                                                                                                                                              |
|                                                                                                                                                                                                                                                                                                                                                          | Side from PL Rear from PL                                                                                                                                                                                                                                                                                                                                                                                                                                              |
|                                                                                                                                                                                                                                                                                                                                                          |                                                                                                                                                                                                                                                                                                                                                                                                                                                                        |
| lot that extends past the rear of the house along the side yard or abuthe Grand Junction Zoning and Development Code).  The owner/applicant must correctly identify all property lines, easer property's boundaries. Covenants, conditions, restrictions, easer fence(s). The owner/applicant is responsible for compliance with coverage or compliance. | e City/County Building Department. A fence constructed on a corner ts an alley requires approval from the City Englneer (Section 4.1.J of ments, and rights-of-way and ensure the fence is located within the tents and/or rights-of-way may restrict or prohibit the placement of tenants, conditions, and restrictions which may apply. Fences built in a dasolute expense. Any modification of design and/or material as community Development Department Director. |
| codes, ordinances, laws, regulations, or restrictions which apply. I unclude but not necessarily be limited to removal of the fence(s) at the                                                                                                                                                                                                            |                                                                                                                                                                                                                                                                                                                                                                                                                                                                        |
| Applicant's Signature <u>Brandon Cooper</u><br>Community Development's Approval <u>Baylan Hande</u>                                                                                                                                                                                                                                                      | Date <u>4-14-05</u> Date <u>4-19-05</u>                                                                                                                                                                                                                                                                                                                                                                                                                                |
| Community Development's Approval                                                                                                                                                                                                                                                                                                                         | Date 4-19-05                                                                                                                                                                                                                                                                                                                                                                                                                                                           |
| City Engineer's Approval (if required)                                                                                                                                                                                                                                                                                                                   | Date                                                                                                                                                                                                                                                                                                                                                                                                                                                                   |
| VALID FOR SIX MONTHS FROM DATE OF ISSUANCE (Sec                                                                                                                                                                                                                                                                                                          | etion 2.2.E.1.d Grand Junction Zoning & Development Code)                                                                                                                                                                                                                                                                                                                                                                                                              |

(Yellow: Customer)

ArcIMS Viewer Page 1 of 1

Proposed fence: 4' high chain link