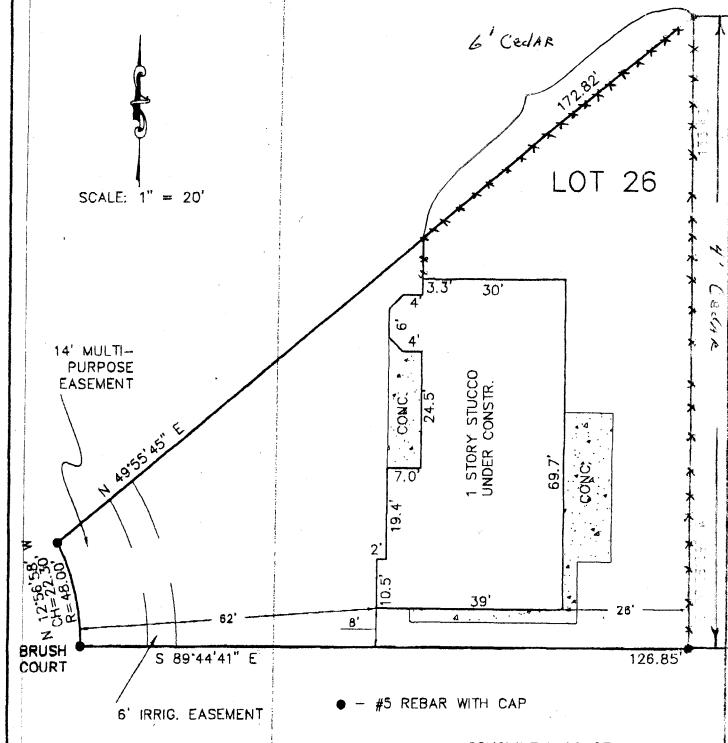

## IMPROVEMENT LOCATION CERTIFICATE

2674 BRUSH COURT

MERIDIAN LAND TITLE #71493
KOCKEVER ACCOUNT
LOT 26 IN BLOCK 3 OF GRAND VISTA SUBDIVISION, FILING 2,
MESA COUNTY, COLORADO, LEGAL PROVIDED BY SONSHINE II.

HEREBY CERTIFY THAT THIS IMPROVEMENT LOCATION CERTIFICATE WAS PREPARED FOR SONSHINE II CONST.

THAT IT IS NOT A LAND SURVEY PLAT OR IMPROVEMENT SURVEY PLAT, AND THAT IT IS NOT TO BE RELIED UPON FOR THE ESTABLISHMENT OF FENCE, BUILDING OR OTHER FUTURE IMPROVEMENT LINES. I FURTHER CERTIFY THE IMPROVEMENTS ON THE ABOVE DESCRIBED PARCEL THIS DATE, 100 OF THE PARCEL, EXCEPT AS SHOWN, THAT THERE ARE NO ENCROACHMENTS UPON THE DESCRIBED PREMISES BY IMPROVEMENTS ON ANY ADJOINING PREMISES, EXCEPT AS INDICATED, AND THAT THERE IS NO EVIDENCE OR SIGN OF ANY EASEMENT CROSSING OR BURDENING ANY PART OF SAID PARCEL, EXCEPT AS