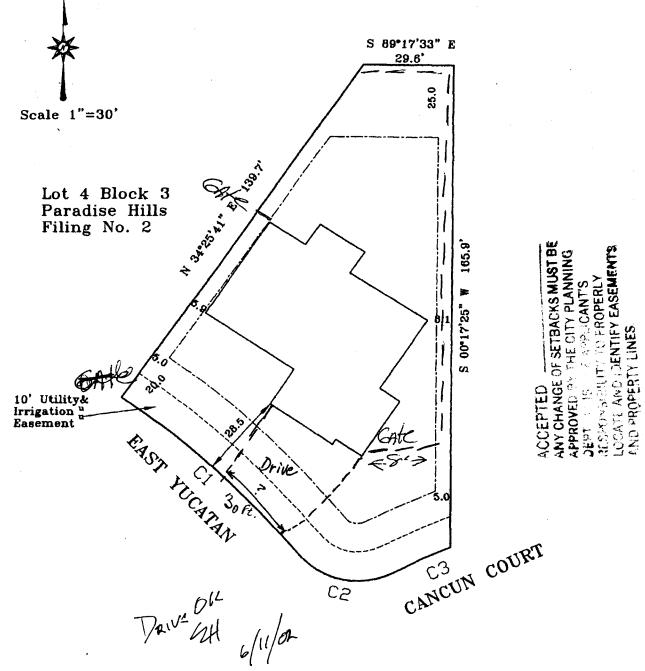

## GRAND JUNCTION COMMUNITY DEVELOPMENT DEPARTMENT

| Property Tax No: 2701-252-07-004  Subdivision: Paradiso Hells Sub Filing  Property Owner: Todd Simpson  Owner's Telephone: 245-178  Owner's Address: 2702 East Uncoton Ct                                                                                                                                                                                                                                                                                                                                                                                                                                                                                                                                                                                                                                                                                                                                                                                                                                                                                                                                                                                                                                                                                                                                                                                                                                                                                                                                                                                                                                                                                                                                                                                                                                                         |                                                  |
|-----------------------------------------------------------------------------------------------------------------------------------------------------------------------------------------------------------------------------------------------------------------------------------------------------------------------------------------------------------------------------------------------------------------------------------------------------------------------------------------------------------------------------------------------------------------------------------------------------------------------------------------------------------------------------------------------------------------------------------------------------------------------------------------------------------------------------------------------------------------------------------------------------------------------------------------------------------------------------------------------------------------------------------------------------------------------------------------------------------------------------------------------------------------------------------------------------------------------------------------------------------------------------------------------------------------------------------------------------------------------------------------------------------------------------------------------------------------------------------------------------------------------------------------------------------------------------------------------------------------------------------------------------------------------------------------------------------------------------------------------------------------------------------------------------------------------------------|--------------------------------------------------|
| Property Owner: Todd Simpson  Owner's Telephone: 245-178                                                                                                                                                                                                                                                                                                                                                                                                                                                                                                                                                                                                                                                                                                                                                                                                                                                                                                                                                                                                                                                                                                                                                                                                                                                                                                                                                                                                                                                                                                                                                                                                                                                                                                                                                                          |                                                  |
| Owner's Telephone: 245-178                                                                                                                                                                                                                                                                                                                                                                                                                                                                                                                                                                                                                                                                                                                                                                                                                                                                                                                                                                                                                                                                                                                                                                                                                                                                                                                                                                                                                                                                                                                                                                                                                                                                                                                                                                                                        |                                                  |
| 2751110                                                                                                                                                                                                                                                                                                                                                                                                                                                                                                                                                                                                                                                                                                                                                                                                                                                                                                                                                                                                                                                                                                                                                                                                                                                                                                                                                                                                                                                                                                                                                                                                                                                                                                                                                                                                                           |                                                  |
| Owner's Address: 9700 Each Margata C+                                                                                                                                                                                                                                                                                                                                                                                                                                                                                                                                                                                                                                                                                                                                                                                                                                                                                                                                                                                                                                                                                                                                                                                                                                                                                                                                                                                                                                                                                                                                                                                                                                                                                                                                                                                             |                                                  |
| _ o 10 a cust of water of                                                                                                                                                                                                                                                                                                                                                                                                                                                                                                                                                                                                                                                                                                                                                                                                                                                                                                                                                                                                                                                                                                                                                                                                                                                                                                                                                                                                                                                                                                                                                                                                                                                                                                                                                                                                         |                                                  |
| Contractor's Name: Snydis Kandscaping                                                                                                                                                                                                                                                                                                                                                                                                                                                                                                                                                                                                                                                                                                                                                                                                                                                                                                                                                                                                                                                                                                                                                                                                                                                                                                                                                                                                                                                                                                                                                                                                                                                                                                                                                                                             |                                                  |
| Contractor's Telephone: 593-4195                                                                                                                                                                                                                                                                                                                                                                                                                                                                                                                                                                                                                                                                                                                                                                                                                                                                                                                                                                                                                                                                                                                                                                                                                                                                                                                                                                                                                                                                                                                                                                                                                                                                                                                                                                                                  |                                                  |
| Contractor's Address: POBOX 927 Clifton CO 8/520                                                                                                                                                                                                                                                                                                                                                                                                                                                                                                                                                                                                                                                                                                                                                                                                                                                                                                                                                                                                                                                                                                                                                                                                                                                                                                                                                                                                                                                                                                                                                                                                                                                                                                                                                                                  |                                                  |
| Fence Material & Height: 6 ft White Cedar                                                                                                                                                                                                                                                                                                                                                                                                                                                                                                                                                                                                                                                                                                                                                                                                                                                                                                                                                                                                                                                                                                                                                                                                                                                                                                                                                                                                                                                                                                                                                                                                                                                                                                                                                                                         |                                                  |
| Plot plan must show property lines and property dimensions, all easements, all rights-of-way, all structures, all setbacks from property lines, and fence height(s). NOTE: Property line is likely one foot or more behind the sidewalk.                                                                                                                                                                                                                                                                                                                                                                                                                                                                                                                                                                                                                                                                                                                                                                                                                                                                                                                                                                                                                                                                                                                                                                                                                                                                                                                                                                                                                                                                                                                                                                                          | PL  orner J of  the nt of ilt in al as d all may |
| THIS SECTION TO BE COMPLETED BY COMMUNITY DEVELOPMENT DEPARTMENT STAFF                                                                                                                                                                                                                                                                                                                                                                                                                                                                                                                                                                                                                                                                                                                                                                                                                                                                                                                                                                                                                                                                                                                                                                                                                                                                                                                                                                                                                                                                                                                                                                                                                                                                                                                                                            |                                                  |
| ZONE $\frac{RMF-5}{}$ SETBACKS: Front $\frac{QO'}{}$ from property line (PL) or                                                                                                                                                                                                                                                                                                                                                                                                                                                                                                                                                                                                                                                                                                                                                                                                                                                                                                                                                                                                                                                                                                                                                                                                                                                                                                                                                                                                                                                                                                                                                                                                                                                                                                                                                   |                                                  |
| SPECIAL CONDITIONS from center of ROW, whichever is greater.  Side from PL Rear from                                                                                                                                                                                                                                                                                                                                                                                                                                                                                                                                                                                                                                                                                                                                                                                                                                                                                                                                                                                                                                                                                                                                                                                                                                                                                                                                                                                                                                                                                                                                                                                                                                                                                                                                              | PL                                               |
| Fences exceeding six feet in height require a separate permit from the City/County Building Department. A fence constructed on a count of that extends past the rear of the house along the side yard or abuts an alley requires approval from the City Engineer (Section 4.1) the Grand Junction Zoning and Development Code).  The owner/applicant must correctly identify all property lines, easements, and rights-of-way and ensure the fence is located within property's boundaries. Covenants, conditions, restrictions, easements and/or rights-of-way may restrict or prohibit the placemed fence(s). The owner/applicant is responsible for compliance with covenants, conditions, and restrictions which may apply. Fences be easements may be subject to removal at the property owner's sole and absolute expense. Any modification of design and/or material approved in this fence permit must be approved, in writing, by the Community Development Department Director.  The owner/applicant must be approved, in writing, by the Community Development Department Director.  The owner/applicant must be approved, in writing, by the Community Development Department Director.  The owner/applicant must be approved, in writing, by the Community Development Department Director.  The owner/applicant must be approved, in writing, by the Community Development Department Director.  The owner/applicant must be approved, in writing, by the Community Development Department Director.  The owner/applicant must be approved, in writing, by the Community Development Department Director.  The owner/applicant must be approved, in writing, by the Community Development Department Director.  The owner/applicant must be approved, in writing, by the Community Development Department Director. | .J of<br>n the<br>nt of<br>uilt in<br>al as      |
| Applicant's Signature Date 2/33/05  Community Development's Approval Date 2/33/05  City Engineer's Approval (if required) Date                                                                                                                                                                                                                                                                                                                                                                                                                                                                                                                                                                                                                                                                                                                                                                                                                                                                                                                                                                                                                                                                                                                                                                                                                                                                                                                                                                                                                                                                                                                                                                                                                                                                                                    | <u> </u>                                         |

## STE PLAN

| CURVE | RADIUS | ARC LENGTH | CHORD LENGTH | CHORD BEARING | DELTA ANGLE |
|-------|--------|------------|--------------|---------------|-------------|
| C1_   | 275.0' | 79.18'     | 78.91'       | S 47°20'02" E | 16'29'52"   |
| C2    | 25.00' | 34.24      | 31.63        | S 78°19'13" E | 78*28'15"   |
| C3    | 248.74 | 20.72'     | 20.72'       | N 64°49'51" E | 04*46'25"   |