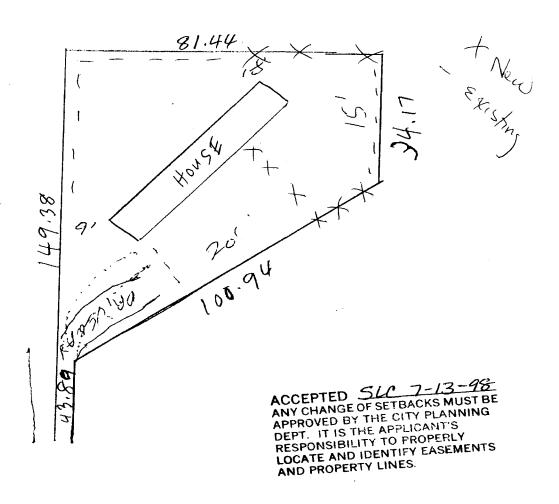

## **GRAND JUNCTION COMMUNITY DEVELOPMENT DEPARTMENT**

| Property Address: 2816 Niagara Circle S.                                                                                                                                                                                                                                                                                                                                                                                                                                                                                          |
|-----------------------------------------------------------------------------------------------------------------------------------------------------------------------------------------------------------------------------------------------------------------------------------------------------------------------------------------------------------------------------------------------------------------------------------------------------------------------------------------------------------------------------------|
| Property Tax No: 2943 - 182 - 20 - 020                                                                                                                                                                                                                                                                                                                                                                                                                                                                                            |
| Subdivision: Niagara Village                                                                                                                                                                                                                                                                                                                                                                                                                                                                                                      |
| Property Owner: Linda J. Hay/e                                                                                                                                                                                                                                                                                                                                                                                                                                                                                                    |
| Owner's Telephone: 970-263-0158                                                                                                                                                                                                                                                                                                                                                                                                                                                                                                   |
| Owner's Address: 2816 Nagara Cirele S.                                                                                                                                                                                                                                                                                                                                                                                                                                                                                            |
| Contractor's Name: $\mathcal{N}/A$                                                                                                                                                                                                                                                                                                                                                                                                                                                                                                |
| Contractor's Telephone:                                                                                                                                                                                                                                                                                                                                                                                                                                                                                                           |
| Contractor's Address:                                                                                                                                                                                                                                                                                                                                                                                                                                                                                                             |
| Fence Material & Height: Chase Line 6'                                                                                                                                                                                                                                                                                                                                                                                                                                                                                            |
| Plot plan must show property lines and property dimensions, all easements, all rights-of-way, all structures, all setbacks from property lines, and fence height(s). NOTE: Property line is likely one foot or more behind the sidewalk.                                                                                                                                                                                                                                                                                          |
| THIS SECTION TO BE COMPLETED BY COMMUNITY DEVELOPMENT DEPARTMENT STAFF                                                                                                                                                                                                                                                                                                                                                                                                                                                            |
| ZONE SETBACKS: Front from property line (PL) or                                                                                                                                                                                                                                                                                                                                                                                                                                                                                   |
| SPECIAL CONDITIONS from center of ROW, whichever is greater.  Side  from PL Rear  from PL                                                                                                                                                                                                                                                                                                                                                                                                                                         |
| Side U from PL Rear U from PL                                                                                                                                                                                                                                                                                                                                                                                                                                                                                                     |
| Fences exceeding six feet in height require a separate permit from the City/County Building Department. A fence constructed on a corner lot that extends past the rear of the house along the side yard or abuts an alley requires approval from the City Engineer (Section 4.1.J of the Grand Junction Zoning and Development Code).  The owner/applicant must correctly identify all property lines, easements, and rights-of-way and ensure the fence is located within the                                                    |
| property's boundaries. Covenants, conditions, restrictions, easements and/or rights-of-way may restrict or prohibit the placement of fence(s). The owner/applicant is responsible for compliance with covenants, conditions, and restrictions which may apply. Fences built in easements may be subject to removal at the property owner's sole and absolute expense. Any modification of design and/or material as approved in this fence permit must be approved, in writing, by the Community Development Department Director. |
| I hereby acknowledge that I have read this application and the information and plot plan are correct; I agree to comply with any and all                                                                                                                                                                                                                                                                                                                                                                                          |
| codes, ordinances, laws, regulations, or restrictions which apply. I understand that failure to comply shall result in legal action, which may include but not necessarily be limited to removal of the fence(s) at the owner's cost.                                                                                                                                                                                                                                                                                             |
| include but not necessarily be limited to removal of the fence(s) at the owner's cost.                                                                                                                                                                                                                                                                                                                                                                                                                                            |
| include but not necessarily be limited to removal of the fence(s) at the owner's cost.                                                                                                                                                                                                                                                                                                                                                                                                                                            |
| include but not necessarily be limited to removal of the fence(s) at the owner's cost.                                                                                                                                                                                                                                                                                                                                                                                                                                            |