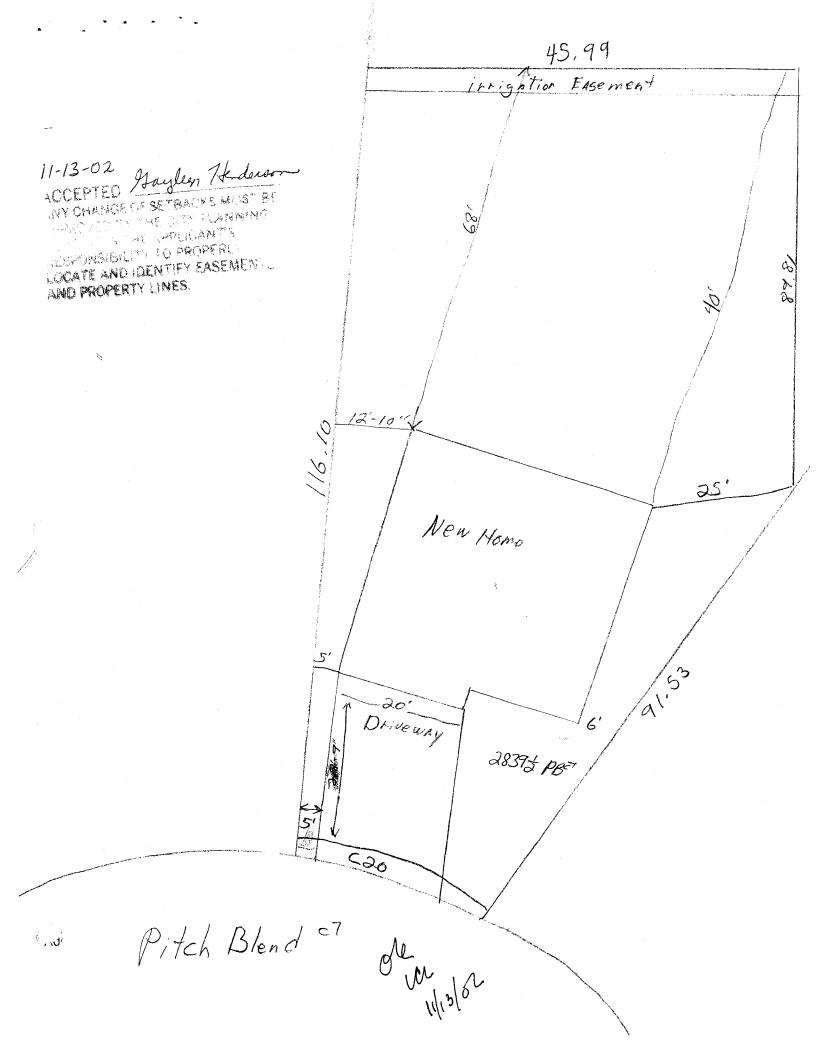

## GRAND JUNCTION COMMUNITY DEVELOPMENT DEPARTMENT

| Property Address: 2839/2 PITC                                                                                                                                                                                                                                                 | HBLEND                                                              | CT                                             | GRAND.                                             | Juanon,                                                                   | CO O                                    | 1 <i>S</i>       |
|-------------------------------------------------------------------------------------------------------------------------------------------------------------------------------------------------------------------------------------------------------------------------------|---------------------------------------------------------------------|------------------------------------------------|----------------------------------------------------|---------------------------------------------------------------------------|-----------------------------------------|------------------|
| Property Tax No: 2943-303-61-6                                                                                                                                                                                                                                                |                                                                     |                                                |                                                    |                                                                           |                                         |                  |
| Subdivision: ARROWHEAD AC                                                                                                                                                                                                                                                     |                                                                     |                                                |                                                    |                                                                           | *************************************** |                  |
| Property Owner: KERRY FECTN                                                                                                                                                                                                                                                   |                                                                     |                                                |                                                    |                                                                           |                                         |                  |
| Owner's Telephone: $970-255$                                                                                                                                                                                                                                                  |                                                                     |                                                |                                                    |                                                                           |                                         |                  |
| Owner's Address:                                                                                                                                                                                                                                                              |                                                                     |                                                |                                                    |                                                                           |                                         |                  |
| Contractor's Name: SELF                                                                                                                                                                                                                                                       |                                                                     |                                                |                                                    |                                                                           | ****                                    |                  |
| Contractor's Telephone: 255-85                                                                                                                                                                                                                                                |                                                                     |                                                |                                                    |                                                                           |                                         |                  |
| Contractor's Address:                                                                                                                                                                                                                                                         |                                                                     |                                                |                                                    |                                                                           |                                         |                  |
| Fence Material & Height: 61 VINY                                                                                                                                                                                                                                              | 2                                                                   |                                                |                                                    |                                                                           |                                         | _                |
| Plot plan must show property lines and property d from property lines, and fence height(s). NOTE: P                                                                                                                                                                           | roperty line is likely                                              | one foot o                                     | r more behin                                       | d the sidewalk.                                                           |                                         | , 4. 3g          |
| THIS SECTION TO BE COMPLETE                                                                                                                                                                                                                                                   | JBY COMMUNIT                                                        | Y DEVELO                                       | PMENI DEF                                          | ARIMENI SIAFI                                                             |                                         |                  |
| ZONE RMF-5                                                                                                                                                                                                                                                                    | SETBACKS: Fro                                                       |                                                | ont                                                | _ from property line                                                      | e (PL) or                               |                  |
| SPECIAL CONDITIONS                                                                                                                                                                                                                                                            |                                                                     | from center of ROW, whichever is greater.      |                                                    |                                                                           |                                         |                  |
|                                                                                                                                                                                                                                                                               | Side                                                                |                                                | from PL                                            | Rear                                                                      | from                                    | PL               |
|                                                                                                                                                                                                                                                                               |                                                                     |                                                |                                                    |                                                                           |                                         |                  |
| Fences exceeding six feet in height require a separate lot that extends past the rear of the house along the sic the Grand Junction Zoning and Development Code).                                                                                                             |                                                                     |                                                |                                                    |                                                                           |                                         |                  |
| The owner/applicant must correctly identify all property property's boundaries. Covenants, conditions, restrifence(s). The owner/applicant is responsible for compleasements may be subject to removal at the property capproved in this fence permit must be approved, in wr | ctions, easements and ance with covenants wher's sole and absolute. | nd/or rights-<br>, conditions,<br>olute expens | of-way may re<br>and restriction<br>se. Any modifi | estrict or prohibit the<br>is which may apply. F<br>cation of design and/ | placeme                                 | nt of<br>uilt in |
| I hereby acknowledge that I have read this application codes, ordinances, laws, regulations, or restrictions which include but not necessarily be limited to removal of the                                                                                                   | ch apply. I understa fence(s) at the owne                           | nd that failu<br>er's cost.                    | re to comply sh                                    | all result in legal action                                                | on, which                               |                  |
| Applicant's Signature                                                                                                                                                                                                                                                         | Ч                                                                   |                                                | D                                                  | ate <u>15 FFB</u><br>ate <u>3-15-0.</u>                                   | 05                                      |                  |
| Community Development's Approval                                                                                                                                                                                                                                              | en Henders                                                          | <u> </u>                                       | D                                                  | ate <u> </u>                                                              |                                         |                  |
| City Engineer's Approval (if required)                                                                                                                                                                                                                                        |                                                                     |                                                | D                                                  | ate                                                                       |                                         |                  |
| VALID FOR SIX MONTHS FROM DATE OF ISSI                                                                                                                                                                                                                                        | JANCE (Section 2.                                                   | 2.E.1.d Gra                                    | and Junction                                       | Zoning & Developr                                                         | nent Coo                                | de)              |