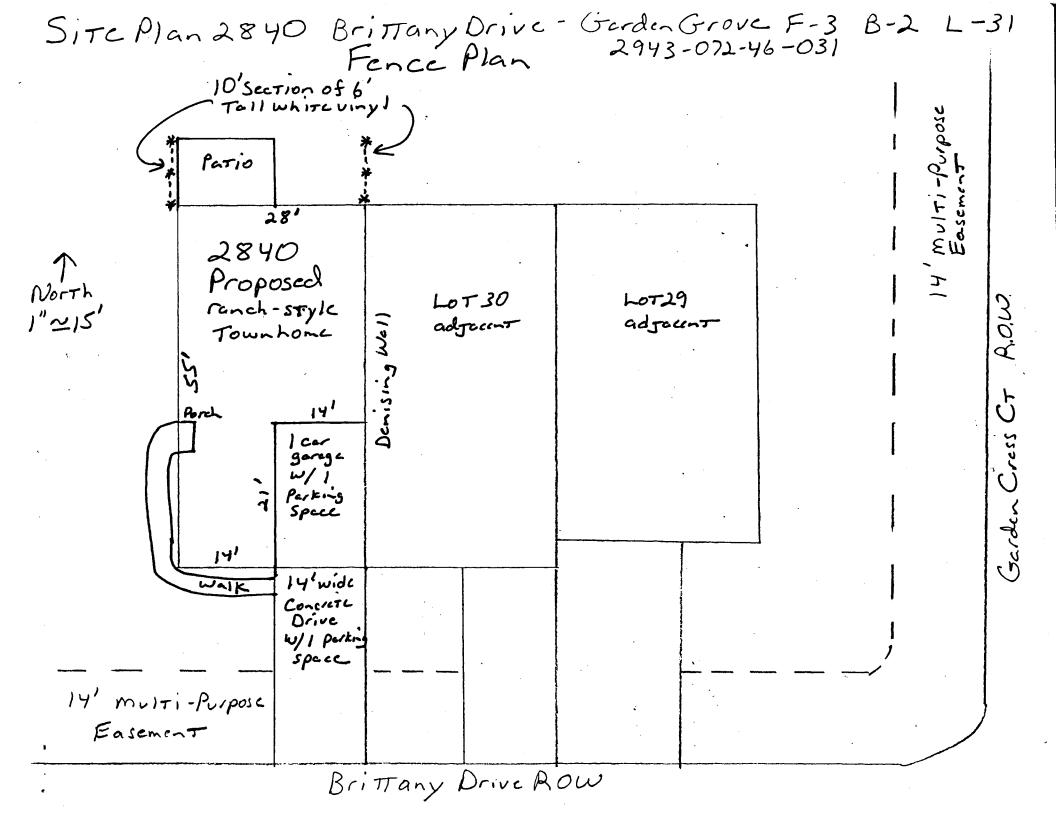

## GRAND JUNCTION COMMUNITY DEVELOPMENT DEPARTMENT

| Property Address: 2840 Brittany Dr                                                                                                                                                                                                       | ive, G. J, CO 81501                                                                                                                                                                                                                                                                                                             |
|------------------------------------------------------------------------------------------------------------------------------------------------------------------------------------------------------------------------------------------|---------------------------------------------------------------------------------------------------------------------------------------------------------------------------------------------------------------------------------------------------------------------------------------------------------------------------------|
| Property Tax No: 2943-071-46-031                                                                                                                                                                                                         |                                                                                                                                                                                                                                                                                                                                 |
| Subdivision: Gerden Grove 3                                                                                                                                                                                                              |                                                                                                                                                                                                                                                                                                                                 |
| Property Owner: Gerden Grove Hon                                                                                                                                                                                                         |                                                                                                                                                                                                                                                                                                                                 |
| Owner's Telephone: 234-0811                                                                                                                                                                                                              |                                                                                                                                                                                                                                                                                                                                 |
| Owner's Address: 2320-E2Rd. G.J., CO 81503                                                                                                                                                                                               |                                                                                                                                                                                                                                                                                                                                 |
| Contractor's Name: RED HART Con                                                                                                                                                                                                          |                                                                                                                                                                                                                                                                                                                                 |
| Contractor's Telephone: 234-0822                                                                                                                                                                                                         | ·                                                                                                                                                                                                                                                                                                                               |
| Contractor's Address: 2320-E'2 Rd.                                                                                                                                                                                                       | G.J. CO 81503                                                                                                                                                                                                                                                                                                                   |
| Fence Material & Height: 6 Tell white                                                                                                                                                                                                    | wind                                                                                                                                                                                                                                                                                                                            |
| Plot plan must show property lines and property dimensions, all easements, all rights-of-way, all structures, all setbacks from property lines, and fence height(s). NOTE: Property line is likely one foot or more behind the sidewalk. |                                                                                                                                                                                                                                                                                                                                 |
| THIS SECTION TO BE COMPLETED BY COM                                                                                                                                                                                                      | MUNITY DEVELOPMENT DEPARTMENT STAFF                                                                                                                                                                                                                                                                                             |
| ZONE RMF-11                                                                                                                                                                                                                              | SETBACKS: Front <u>20</u> from property line (PL) or                                                                                                                                                                                                                                                                            |
| SPECIAL CONDITIONS                                                                                                                                                                                                                       | from center of ROW, whichever is greater.                                                                                                                                                                                                                                                                                       |
|                                                                                                                                                                                                                                          | Side from PL Rear from PL                                                                                                                                                                                                                                                                                                       |
| Fences exceeding six feet in height require a separate permit from t                                                                                                                                                                     | he City/County Building Department. A fence constructed on a corner                                                                                                                                                                                                                                                             |
| lot that extends past the rear of the house along the side yard or abuts an alley requires approval from the City Engineer (Section 4.1.J of the Grand Junction Zoning and Development Code).                                            |                                                                                                                                                                                                                                                                                                                                 |
| <u>property's boundaries.</u> Covenants, conditions, restrictions, ease fence(s). The owner/applicant is responsible for compliance with co                                                                                              | ements, and rights-of-way and ensure the fence is located within the ments and/or rights-of-way may restrict or prohibit the placement of venants, conditions, and restrictions which may apply. Fences built in and absolute expense. Any modification of design and/or material as Community Development Department Director. |
| I hereby acknowledge that I have read this application and the info<br>codes, ordinances, laws, regulations, or restrictions which apply. It<br>include but not necessarily be limited to removal of the fence (s) at                    |                                                                                                                                                                                                                                                                                                                                 |
| Applicant's Signature \( \sum_{\text{\$N_{\text{\$\color{100}{100}}}} \)                                                                                                                                                                 | Date 12-28-05                                                                                                                                                                                                                                                                                                                   |
| Community Development's Approval Nish Magy                                                                                                                                                                                               | Date 12 - 29 - 05                                                                                                                                                                                                                                                                                                               |
| City Engineer's Approval (if required)                                                                                                                                                                                                   | Date                                                                                                                                                                                                                                                                                                                            |
| VALID FOR SIX MONTHS FROM DATE OF ISSUANCE (Se                                                                                                                                                                                           | ection 2.2.E.1.d Grand Junction Zoning & Development Code)                                                                                                                                                                                                                                                                      |