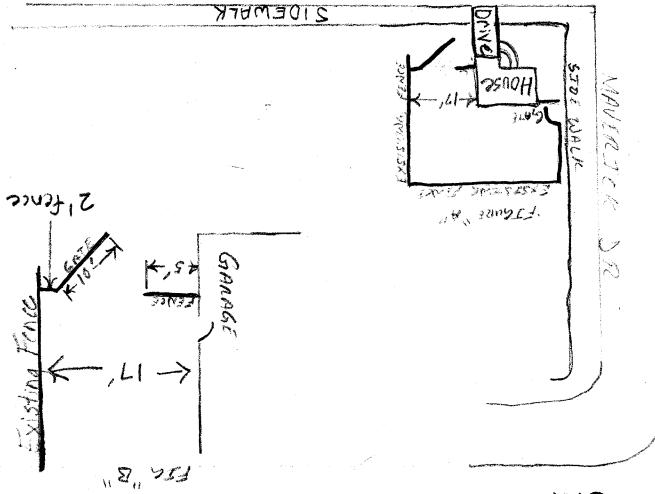

## GRAND JUNCTION COMMUNITY DEVELOPMENT DEPARTMENT

| Property Address:                                                                                                                                                                                                                                                                                                                                                              | 2841                                                  | 64/10                                                                 | Grand                                                       | Junction                                                            | Co. 8                                                         | 1503                                         |
|--------------------------------------------------------------------------------------------------------------------------------------------------------------------------------------------------------------------------------------------------------------------------------------------------------------------------------------------------------------------------------|-------------------------------------------------------|-----------------------------------------------------------------------|-------------------------------------------------------------|---------------------------------------------------------------------|---------------------------------------------------------------|----------------------------------------------|
| Property Tax No: 20                                                                                                                                                                                                                                                                                                                                                            |                                                       | 3-64-0                                                                |                                                             |                                                                     | 1                                                             | <b>.</b>                                     |
| Out that is in in .                                                                                                                                                                                                                                                                                                                                                            | rowhea                                                |                                                                       |                                                             |                                                                     |                                                               |                                              |
| Property Owner:                                                                                                                                                                                                                                                                                                                                                                | Phyll                                                 | is Jean                                                               | HAAS                                                        |                                                                     |                                                               |                                              |
| Owner's Telephone:                                                                                                                                                                                                                                                                                                                                                             |                                                       | 735                                                                   |                                                             |                                                                     |                                                               |                                              |
| Owner's Address:                                                                                                                                                                                                                                                                                                                                                               | Same                                                  | as fr                                                                 | 1                                                           |                                                                     |                                                               |                                              |
| Contractor's Name:                                                                                                                                                                                                                                                                                                                                                             | Self                                                  | •                                                                     | ·                                                           | · · · · · · · · · · · · · · · · · · ·                               |                                                               |                                              |
| Contractor's Telephone:                                                                                                                                                                                                                                                                                                                                                        |                                                       |                                                                       |                                                             |                                                                     |                                                               |                                              |
| Contractor's Address:                                                                                                                                                                                                                                                                                                                                                          |                                                       |                                                                       |                                                             |                                                                     | ,                                                             |                                              |
| Fence Material & Height:                                                                                                                                                                                                                                                                                                                                                       | 6 F                                                   | + high                                                                | - Cedar                                                     | fencing                                                             | gate                                                          |                                              |
| Plot plan must show property lines and property dimensions, all easements, all rights-of-way, all structures, all setbacks from property lines, and fence height(s). NOTE: Property line is likely one foot or more behind the sidewalk.                                                                                                                                       |                                                       |                                                                       |                                                             |                                                                     |                                                               |                                              |
| THIS SECTION TO BE COMPLETED BY COMMUNITY DEVELOPMENT DEPARTMENT STAFF                                                                                                                                                                                                                                                                                                         |                                                       |                                                                       |                                                             |                                                                     |                                                               |                                              |
| ZONE RMF-                                                                                                                                                                                                                                                                                                                                                                      | 5                                                     |                                                                       | SETBAC                                                      | KS: Front <u>20</u>                                                 | from prope                                                    | erty line (PL) or                            |
| SPECIAL CONDITIONS                                                                                                                                                                                                                                                                                                                                                             |                                                       |                                                                       | Side                                                        | _ from center of F                                                  |                                                               | -                                            |
| Fences exceeding six feet in height require a separate permit from the City/County Building Department. A fence constructed on a corner lot that extends past the rear of the house along the side yard or abuts an alley requires approval from the City Engineer (Section 4.1.J of the Grand Junction Zoning and Development Code).                                          |                                                       |                                                                       |                                                             |                                                                     |                                                               |                                              |
| The owner/applicant must of property's boundaries. Confence(s). The owner/applicate easements may be subject approved in this fence permits.                                                                                                                                                                                                                                   | ovenants, conc<br>ant is responsil<br>to removal at t | ditions, restrictions,<br>ble for compliance v<br>he property owner's | easements and/o<br>vith covenants, co<br>s sole and absolut | or rights-of-way may<br>nditions, and restrict<br>e expense. Any mo | y restrict or proh<br>tions which may a<br>dification of desi | ibit the placement of apply. Fences built in |
| I hereby acknowledge that I have read this application and the information and plot plan are correct; I agree to comply with any and all codes, ordinances, laws, regulations, or restrictions which apply. I understand that failure to comply shall result in legal action, which may include but not necessarily be limited to removal of the fence(s) at the owner's cost. |                                                       |                                                                       |                                                             |                                                                     |                                                               |                                              |
| Applicant's Signature                                                                                                                                                                                                                                                                                                                                                          | Mylle.                                                | Jegy Hace                                                             | 11                                                          |                                                                     | Date <u>8/2</u>                                               | <u> </u>                                     |
| Community Development                                                                                                                                                                                                                                                                                                                                                          | t's Approvat                                          | Robert<br>Aresiden                                                    | Babin IN                                                    | 6 A                                                                 | Date $8/2$                                                    | 105                                          |
| Engineer o Approval                                                                                                                                                                                                                                                                                                                                                            | ( 104dii 00)                                          | yun of                                                                | CON II                                                      | <del></del>                                                         |                                                               | · · · · · · · · · · · · · · · · · · ·        |