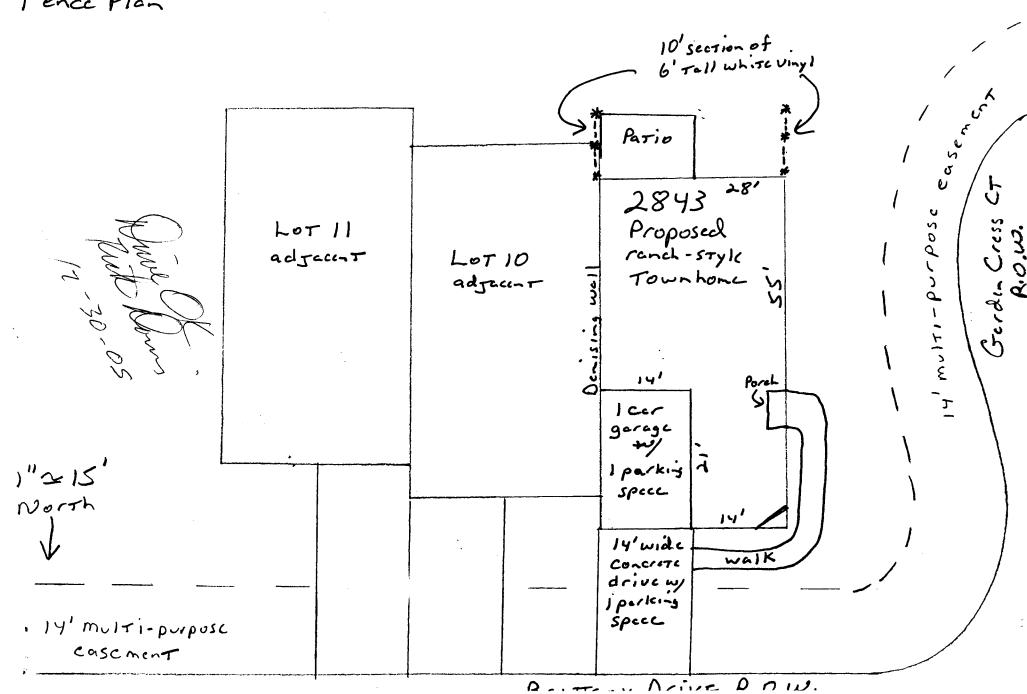

## FENCE PERMIT GRAND JUNCTION COMMUNITY DEVELOPMENT DEPARTMENT

| Property Address: 2843 Brittsay Drive G. J. CO 81501 -8150.                                                                                                                                                                                                                                                                                                                                                                                                                                                                                                                                                                                                                                                                                                                                                                                                                                                                                                                                                                                                                                                                                                                                                                                                                                                                                                                                                                                                               |
|---------------------------------------------------------------------------------------------------------------------------------------------------------------------------------------------------------------------------------------------------------------------------------------------------------------------------------------------------------------------------------------------------------------------------------------------------------------------------------------------------------------------------------------------------------------------------------------------------------------------------------------------------------------------------------------------------------------------------------------------------------------------------------------------------------------------------------------------------------------------------------------------------------------------------------------------------------------------------------------------------------------------------------------------------------------------------------------------------------------------------------------------------------------------------------------------------------------------------------------------------------------------------------------------------------------------------------------------------------------------------------------------------------------------------------------------------------------------------|
| Property Tax No: 2943-072-45-009                                                                                                                                                                                                                                                                                                                                                                                                                                                                                                                                                                                                                                                                                                                                                                                                                                                                                                                                                                                                                                                                                                                                                                                                                                                                                                                                                                                                                                          |
| Subdivision: Garden Grove 3                                                                                                                                                                                                                                                                                                                                                                                                                                                                                                                                                                                                                                                                                                                                                                                                                                                                                                                                                                                                                                                                                                                                                                                                                                                                                                                                                                                                                                               |
| Property Owner: Gordon Grove Hones                                                                                                                                                                                                                                                                                                                                                                                                                                                                                                                                                                                                                                                                                                                                                                                                                                                                                                                                                                                                                                                                                                                                                                                                                                                                                                                                                                                                                                        |
| Owner's Telephone: 234-0811                                                                                                                                                                                                                                                                                                                                                                                                                                                                                                                                                                                                                                                                                                                                                                                                                                                                                                                                                                                                                                                                                                                                                                                                                                                                                                                                                                                                                                               |
| Owner's Address: 2320-E12Rd. G. J., CO 81503                                                                                                                                                                                                                                                                                                                                                                                                                                                                                                                                                                                                                                                                                                                                                                                                                                                                                                                                                                                                                                                                                                                                                                                                                                                                                                                                                                                                                              |
| Contractor's Name: RED HART Const.                                                                                                                                                                                                                                                                                                                                                                                                                                                                                                                                                                                                                                                                                                                                                                                                                                                                                                                                                                                                                                                                                                                                                                                                                                                                                                                                                                                                                                        |
| Contractor's Telephone: 234-0811                                                                                                                                                                                                                                                                                                                                                                                                                                                                                                                                                                                                                                                                                                                                                                                                                                                                                                                                                                                                                                                                                                                                                                                                                                                                                                                                                                                                                                          |
| Contractor's Address: 2320 - EXRd. G. J. CO 81503                                                                                                                                                                                                                                                                                                                                                                                                                                                                                                                                                                                                                                                                                                                                                                                                                                                                                                                                                                                                                                                                                                                                                                                                                                                                                                                                                                                                                         |
| Fence Material & Height: 6' Tell white viny)                                                                                                                                                                                                                                                                                                                                                                                                                                                                                                                                                                                                                                                                                                                                                                                                                                                                                                                                                                                                                                                                                                                                                                                                                                                                                                                                                                                                                              |
| Plot plan must show property lines and property dimensions, all easements, all rights-of-way, all structures, all setbacks                                                                                                                                                                                                                                                                                                                                                                                                                                                                                                                                                                                                                                                                                                                                                                                                                                                                                                                                                                                                                                                                                                                                                                                                                                                                                                                                                |
| from property lines, and fence height(s). NOTE: Property line is likely one foot or more behind the sidewalk.                                                                                                                                                                                                                                                                                                                                                                                                                                                                                                                                                                                                                                                                                                                                                                                                                                                                                                                                                                                                                                                                                                                                                                                                                                                                                                                                                             |
| THIS SECTION TO BE COMPLETED BY COMMUNITY DEVELOPMENT DEPARTMENT STAFF                                                                                                                                                                                                                                                                                                                                                                                                                                                                                                                                                                                                                                                                                                                                                                                                                                                                                                                                                                                                                                                                                                                                                                                                                                                                                                                                                                                                    |
| ZONE SETBACKS: Front from property line (PL) or                                                                                                                                                                                                                                                                                                                                                                                                                                                                                                                                                                                                                                                                                                                                                                                                                                                                                                                                                                                                                                                                                                                                                                                                                                                                                                                                                                                                                           |
| SPECIAL CONDITIONS from center of ROW, whichever is greater.                                                                                                                                                                                                                                                                                                                                                                                                                                                                                                                                                                                                                                                                                                                                                                                                                                                                                                                                                                                                                                                                                                                                                                                                                                                                                                                                                                                                              |
| Side from PL Rear from PL                                                                                                                                                                                                                                                                                                                                                                                                                                                                                                                                                                                                                                                                                                                                                                                                                                                                                                                                                                                                                                                                                                                                                                                                                                                                                                                                                                                                                                                 |
|                                                                                                                                                                                                                                                                                                                                                                                                                                                                                                                                                                                                                                                                                                                                                                                                                                                                                                                                                                                                                                                                                                                                                                                                                                                                                                                                                                                                                                                                           |
| Fences exceeding six feet in height require a separate permit from the City/County Building Department. A fence constructed on a corner lot that extends past the rear of the house along the side yard or abuts an alley requires approval from the City Engineer (Section 4.1.J of the Grand Junction Zoning and Development Code).  The owner/applicant must correctly identify all property lines, easements, and rights-of-way and ensure the fence is located within the property's boundaries. Covenants, conditions, restrictions, easements and/or rights-of-way may restrict or prohibit the placement of fence(s). The owner/applicant is responsible for compliance with covenants, conditions, and restrictions which may apply. Fences built in easements may be subject to removal at the property owner's sole and absolute expense. Any modification of design and/or material as approved in this fence permit must be approved, in writing, by the Community Development Department Director.  I hereby acknowledge that I have read this application and the information and plot plan are correct; I agree to comply with any and all codes, ordinances, laws, regulations, or restrictions which apply. I understand that failure to comply shall result in legal action, which may include but not necessarily be limited to removal of the fence(s) at the owner's cost.  Applicant's Signature  Community Development's Approval  Date  12-28-05 |
| Community Development's Approval 4/18/11 Magn Date 12:29-05                                                                                                                                                                                                                                                                                                                                                                                                                                                                                                                                                                                                                                                                                                                                                                                                                                                                                                                                                                                                                                                                                                                                                                                                                                                                                                                                                                                                               |
| City Engineer's Approval (if required) Date                                                                                                                                                                                                                                                                                                                                                                                                                                                                                                                                                                                                                                                                                                                                                                                                                                                                                                                                                                                                                                                                                                                                                                                                                                                                                                                                                                                                                               |
| VALID FOR SIX MONTHS FROM DATE OF ISSUANCE (Section 2.2.E.1.d Grand Junction Zoning & Development Code)                                                                                                                                                                                                                                                                                                                                                                                                                                                                                                                                                                                                                                                                                                                                                                                                                                                                                                                                                                                                                                                                                                                                                                                                                                                                                                                                                                   |