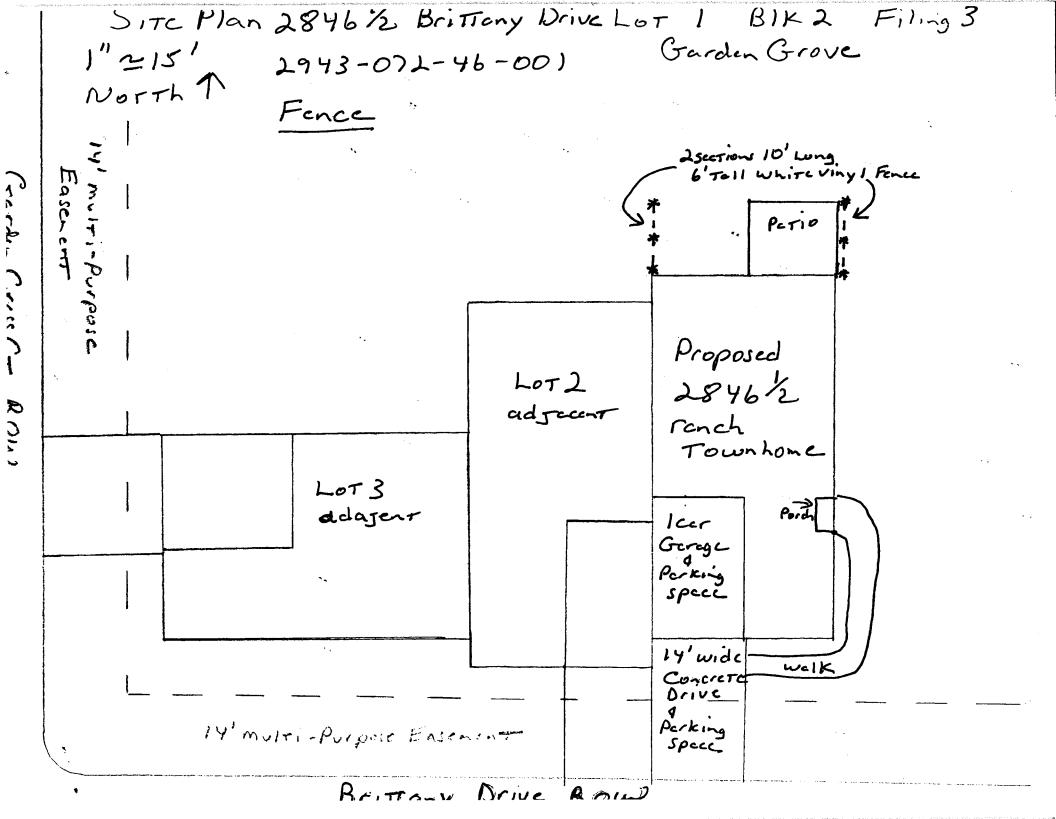

## **GRAND JUNCTION COMMUNITY DEVELOPMENT DEPARTMENT**

| Property Address: 2846/2 Gerden & Brittery Drive, G. J. CO8150                                                                                                                                                                                                                                                                                                                                                                                                                                                                                                                                                                                                                                                                                                                                                                                                                                                                                                                                                                                                                                                                                                                                                                                                                                                                                                                                   |
|--------------------------------------------------------------------------------------------------------------------------------------------------------------------------------------------------------------------------------------------------------------------------------------------------------------------------------------------------------------------------------------------------------------------------------------------------------------------------------------------------------------------------------------------------------------------------------------------------------------------------------------------------------------------------------------------------------------------------------------------------------------------------------------------------------------------------------------------------------------------------------------------------------------------------------------------------------------------------------------------------------------------------------------------------------------------------------------------------------------------------------------------------------------------------------------------------------------------------------------------------------------------------------------------------------------------------------------------------------------------------------------------------|
| Property Tax No: 2943-072-46-001                                                                                                                                                                                                                                                                                                                                                                                                                                                                                                                                                                                                                                                                                                                                                                                                                                                                                                                                                                                                                                                                                                                                                                                                                                                                                                                                                                 |
| Subdivision: Gerden Grove3                                                                                                                                                                                                                                                                                                                                                                                                                                                                                                                                                                                                                                                                                                                                                                                                                                                                                                                                                                                                                                                                                                                                                                                                                                                                                                                                                                       |
| Property Owner: Gorden Grove Homes                                                                                                                                                                                                                                                                                                                                                                                                                                                                                                                                                                                                                                                                                                                                                                                                                                                                                                                                                                                                                                                                                                                                                                                                                                                                                                                                                               |
| Owner's Telephone: 234-0811                                                                                                                                                                                                                                                                                                                                                                                                                                                                                                                                                                                                                                                                                                                                                                                                                                                                                                                                                                                                                                                                                                                                                                                                                                                                                                                                                                      |
| Owner's Address: 2320-E'& Rd. Grand JCT, CO 81503                                                                                                                                                                                                                                                                                                                                                                                                                                                                                                                                                                                                                                                                                                                                                                                                                                                                                                                                                                                                                                                                                                                                                                                                                                                                                                                                                |
| Contractor's Name: RED HART Const.                                                                                                                                                                                                                                                                                                                                                                                                                                                                                                                                                                                                                                                                                                                                                                                                                                                                                                                                                                                                                                                                                                                                                                                                                                                                                                                                                               |
| Contractor's Telephone: 234-0811                                                                                                                                                                                                                                                                                                                                                                                                                                                                                                                                                                                                                                                                                                                                                                                                                                                                                                                                                                                                                                                                                                                                                                                                                                                                                                                                                                 |
| Contractor's Address: 2320 - EX Rd. Grand Jat, CO 81503  Fence Material & Height: 11                                                                                                                                                                                                                                                                                                                                                                                                                                                                                                                                                                                                                                                                                                                                                                                                                                                                                                                                                                                                                                                                                                                                                                                                                                                                                                             |
| Fence Material & Height: 6 Tell white viny 1                                                                                                                                                                                                                                                                                                                                                                                                                                                                                                                                                                                                                                                                                                                                                                                                                                                                                                                                                                                                                                                                                                                                                                                                                                                                                                                                                     |
| Plot plan must show property lines and property dimensions, all easements, all rights-of-way, all structures, all setbacks                                                                                                                                                                                                                                                                                                                                                                                                                                                                                                                                                                                                                                                                                                                                                                                                                                                                                                                                                                                                                                                                                                                                                                                                                                                                       |
| from property lines, and fence height(s). NOTE: Property line is likely one foot or more behind the sidewalk.                                                                                                                                                                                                                                                                                                                                                                                                                                                                                                                                                                                                                                                                                                                                                                                                                                                                                                                                                                                                                                                                                                                                                                                                                                                                                    |
| THIS SECTION TO BE COMPLETED BY COMMUNITY DEVELOPMENT DEPARTMENT STAFF                                                                                                                                                                                                                                                                                                                                                                                                                                                                                                                                                                                                                                                                                                                                                                                                                                                                                                                                                                                                                                                                                                                                                                                                                                                                                                                           |
| ZONE Rm F-14 SETBACKS: Front from property line (PL) or                                                                                                                                                                                                                                                                                                                                                                                                                                                                                                                                                                                                                                                                                                                                                                                                                                                                                                                                                                                                                                                                                                                                                                                                                                                                                                                                          |
|                                                                                                                                                                                                                                                                                                                                                                                                                                                                                                                                                                                                                                                                                                                                                                                                                                                                                                                                                                                                                                                                                                                                                                                                                                                                                                                                                                                                  |
| SPECIAL CONDITIONS from center of ROW, whichever is greater.                                                                                                                                                                                                                                                                                                                                                                                                                                                                                                                                                                                                                                                                                                                                                                                                                                                                                                                                                                                                                                                                                                                                                                                                                                                                                                                                     |
| SPECIAL CONDITIONS from center of ROW, whichever is greater.  Side from PL Rear from PL                                                                                                                                                                                                                                                                                                                                                                                                                                                                                                                                                                                                                                                                                                                                                                                                                                                                                                                                                                                                                                                                                                                                                                                                                                                                                                          |
|                                                                                                                                                                                                                                                                                                                                                                                                                                                                                                                                                                                                                                                                                                                                                                                                                                                                                                                                                                                                                                                                                                                                                                                                                                                                                                                                                                                                  |
|                                                                                                                                                                                                                                                                                                                                                                                                                                                                                                                                                                                                                                                                                                                                                                                                                                                                                                                                                                                                                                                                                                                                                                                                                                                                                                                                                                                                  |
| Fences exceeding six feet in height require a separate permit from the City/County Building Department. A fence constructed on a corner lot that extends past the rear of the house along the side yard or abuts an alley requires approval from the City Engineer (Section 4.1.J of the Grand Junction Zoning and Development Code).  The owner/applicant must correctly identify all property lines, easements, and rights-of-way and ensure the fence is located within the                                                                                                                                                                                                                                                                                                                                                                                                                                                                                                                                                                                                                                                                                                                                                                                                                                                                                                                   |
| Fences exceeding six feet in height require a separate permit from the City/County Building Department. A fence constructed on a corner lot that extends past the rear of the house along the side yard or abuts an alley requires approval from the City Engineer (Section 4.1.J of the Grand Junction Zoning and Development Code).  The owner/applicant must correctly identify all property lines, easements, and rights-of-way and ensure the fence is located within the property's boundaries. Covenants, conditions, restrictions, easements and/or rights-of-way may restrict or prohibit the placement of fence(s). The owner/applicant is responsible for compliance with covenants, conditions, and restrictions which may apply. Fences built in easements may be subject to removal at the property owner's sole and absolute expense. Any modification of design and/or material as approved in this fence permit must be approved, in writing, by the Community Development Department Director.  I hereby acknowledge that I have read this application and the information and plot plan are correct; I agree to comply with any and all codes, ordinances, laws, regulations, or restrictions which apply. I understand that failure to comply shall result in legal action, which may include but not necessarily be limited to removal of the fence(s) at the owner's cost. |
| Fences exceeding six feet in height require a separate permit from the City/County Building Department. A fence constructed on a corner lot that extends past the rear of the house along the side yard or abuts an alley requires approval from the City Engineer (Section 4.1.J of the Grand Junction Zoning and Development Code).  The owner/applicant must correctly identify all property lines, easements, and rights-of-way and ensure the fence is located within the property's boundaries. Covenants, conditions, restrictions, easements and/or rights-of-way may restrict or prohibit the placement of fence(s). The owner/applicant is responsible for compliance with covenants, conditions, and restrictions which may apply. Fences built in easements may be subject to removal at the property owner's sole and absolute expense. Any modification of design and/or material as approved in this fence permit must be approved, in writing, by the Community Development Department Director.  I hereby acknowledge that I have read this application and the information and plot plan are correct; I agree to comply with any and all codes, ordinances, laws, regulations, or restrictions which apply. I understand that failure to comply shall result in legal action, which may include but not necessarily be limited to removal of the fence(s) at the owner's cost. |
| Fences exceeding six feet in height require a separate permit from the City/County Building Department. A fence constructed on a corner lot that extends past the rear of the house along the side yard or abuts an alley requires approval from the City Engineer (Section 4.1.J of the Grand Junction Zoning and Development Code).  The owner/applicant must correctly identify all property lines, easements, and rights-of-way and ensure the fence is located within the property's boundaries. Covenants, conditions, restrictions, easements and/or rights-of-way may restrict or prohibit the placement of fence(s). The owner/applicant is responsible for compliance with covenants, conditions, and restrictions which may apply. Fences built in easements may be subject to removal at the property owner's sole and absolute expense. Any modification of design and/or material as approved in this fence permit must be approved, in writing, by the Community Development Department Director.  I hereby acknowledge that I have read this application and the information and plot plan are correct; I agree to comply with any and all codes, ordinances, laws, regulations, or restrictions which apply. I understand that failure to comply shall result in legal action, which may include but not necessarily be limited to removal of the fence(s) at the owner's cost. |
| Fences exceeding six feet in height require a separate permit from the City/County Building Department. A fence constructed on a corner lot that extends past the rear of the house along the side yard or abuts an alley requires approval from the City Engineer (Section 4.1.J of the Grand Junction Zoning and Development Code).  The owner/applicant must correctly identify all property lines, easements, and rights-of-way and ensure the fence is located within the property's boundaries. Covenants, conditions, restrictions, easements and/or rights-of-way may restrict or prohibit the placement of fence(s). The owner/applicant is responsible for compliance with covenants, conditions, and restrictions which may apply. Fences built in easements may be subject to removal at the property owner's sole and absolute expense. Any modification of design and/or material as approved in this fence permit must be approved, in writing, by the Community Development Department Director.  I hereby acknowledge that I have read this application and the information and plot plan are correct; I agree to comply with any and all codes, ordinances, laws, regulations, or restrictions which apply. I understand that failure to comply shall result in legal action, which may include but not necessarily be limited to removal of the fence(s) at the owner's cost. |