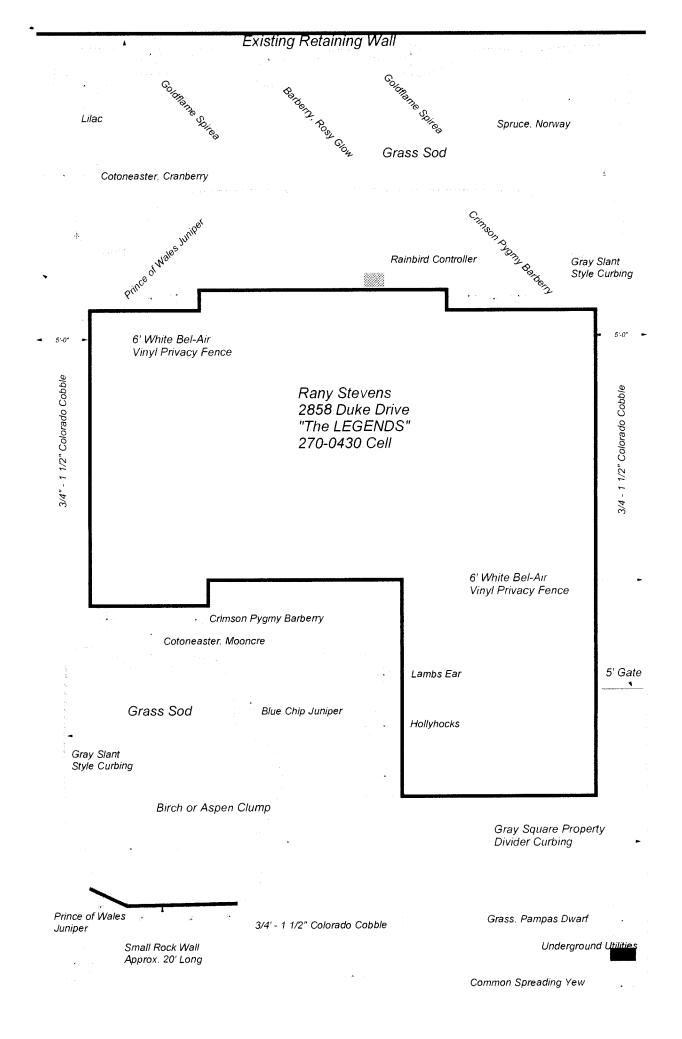

## GRAND JUNCTION COMMUNITY DEVELOPMENT DEPARTMENT

| Property Address: 2858 Duke Drive                                                                                                                                                                     |                                                                                                                                                                                                                                                                     |
|-------------------------------------------------------------------------------------------------------------------------------------------------------------------------------------------------------|---------------------------------------------------------------------------------------------------------------------------------------------------------------------------------------------------------------------------------------------------------------------|
| Property Tax No: 2943 - 071 - 24 - 01                                                                                                                                                                 | /                                                                                                                                                                                                                                                                   |
| Subdivision: The Leggios                                                                                                                                                                              |                                                                                                                                                                                                                                                                     |
| Property Owner: RANDY Stevens                                                                                                                                                                         |                                                                                                                                                                                                                                                                     |
| Owner's Telephone: 370-0430 CQL                                                                                                                                                                       |                                                                                                                                                                                                                                                                     |
| Owner's Address: 2858 Duke Devie                                                                                                                                                                      |                                                                                                                                                                                                                                                                     |
| Contractor's Name: ARROWHERD LANDSCAPING                                                                                                                                                              | & Feneral Inc.                                                                                                                                                                                                                                                      |
| Contractor's Telephone: 970- 242-0785                                                                                                                                                                 |                                                                                                                                                                                                                                                                     |
| Contractor's Address: 2840 Ackin Count                                                                                                                                                                |                                                                                                                                                                                                                                                                     |
| Fence Material & Height: C: White Vinyl Park                                                                                                                                                          |                                                                                                                                                                                                                                                                     |
| •                                                                                                                                                                                                     | s, all easements, all rights-of-way, all structures, all setbacks                                                                                                                                                                                                   |
| THIS SECTION TO BE COMPLETED BY COMMUNITY DEVELOPMENT DEPARTMENT STAFF                                                                                                                                |                                                                                                                                                                                                                                                                     |
| $_{\text{ZONE}}$                                                                                                                                                                                      | SETBACKS: Front $20^{\prime}$ from property line (PL) or                                                                                                                                                                                                            |
| SPECIAL CONDITIONS                                                                                                                                                                                    | 4/                                                                                                                                                                                                                                                                  |
|                                                                                                                                                                                                       | Side from PL Rear from PL                                                                                                                                                                                                                                           |
|                                                                                                                                                                                                       |                                                                                                                                                                                                                                                                     |
| Fences exceeding six feet in height require a separate permit fron<br>ot that extends past the rear of the house along the side yard or a<br>he Grand Junction Zoning and Development Code).          | n the City/County Building Department. A fence constructed on a corner abuts an alley requires approval from the City Engineer (Section 4.1.J of                                                                                                                    |
| The owner/applicant must correctly identify all property lines, ea                                                                                                                                    | asements, and rights-of-way and ensure the fence is located within the                                                                                                                                                                                              |
| ence(s). The owner/applicant is responsible for compliance with                                                                                                                                       | sements and/or rights-of-way may restrict or prohibit the placement of covenants, conditions, and restrictions which may apply. Fences built in le and absolute expense. Any modification of design and/or material as e Community Development Department Director. |
| hereby acknowledge that I have read this application and the incodes, ordinances, laws, regulations, or restrictions which apply. Include but not necessarily be limited to removal of the fence(s) a | nformation and plot plan are correct; I agree to comply with any and all<br>I understand that failure to comply shall result in legal action, which may<br>at the owner's cost.                                                                                     |
| Applicant's Signature Ry I Ame                                                                                                                                                                        | Date 4/11/05                                                                                                                                                                                                                                                        |
| Community Development's Approval <u>U/ISM MA</u>                                                                                                                                                      | Date 4/11/05  Date 4-11-05                                                                                                                                                                                                                                          |
| City Engineer's Approval (if required)                                                                                                                                                                | <i>D</i> ate                                                                                                                                                                                                                                                        |
| /ALID FOR SIX MONTHS FROM DATE OF ISSUANCE (\$                                                                                                                                                        | Section 2.2.E.1.d Grand Junction Zoning & Development Code)                                                                                                                                                                                                         |