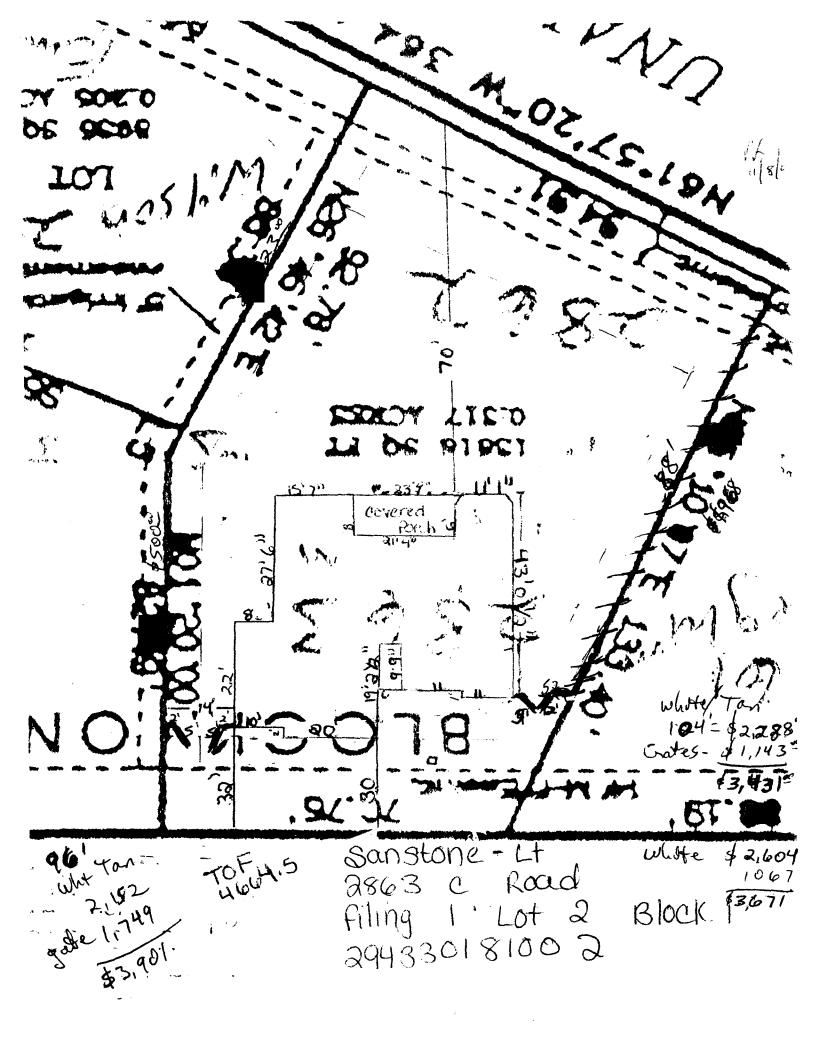

## **GRAND JUNCTION COMMUNITY DEVELOPMENT DEPARTMENT**

| Property Address: 2863 C Rd                                                                                                                                                                                                                                                                                                           |                                                                                                                                                                                                                                                                                      |
|---------------------------------------------------------------------------------------------------------------------------------------------------------------------------------------------------------------------------------------------------------------------------------------------------------------------------------------|--------------------------------------------------------------------------------------------------------------------------------------------------------------------------------------------------------------------------------------------------------------------------------------|
| Property Tax No: 2943 - 301 - 81 - 002                                                                                                                                                                                                                                                                                                |                                                                                                                                                                                                                                                                                      |
| Subdivision: UNAWEED HEIGHTS                                                                                                                                                                                                                                                                                                          |                                                                                                                                                                                                                                                                                      |
| Property Owner: ///g/                                                                                                                                                                                                                                                                                                                 |                                                                                                                                                                                                                                                                                      |
| Owner's Telephone:                                                                                                                                                                                                                                                                                                                    |                                                                                                                                                                                                                                                                                      |
| Owner's Address: 2863 CRd                                                                                                                                                                                                                                                                                                             |                                                                                                                                                                                                                                                                                      |
| Contractor's Name: Bookcliff FENC                                                                                                                                                                                                                                                                                                     | E + Viny/                                                                                                                                                                                                                                                                            |
| Contractor's Telephone: 2/6 -7828 /                                                                                                                                                                                                                                                                                                   | 216-7659                                                                                                                                                                                                                                                                             |
| Contractor's Address: 2834 B.3 Ro                                                                                                                                                                                                                                                                                                     | •                                                                                                                                                                                                                                                                                    |
| Fence Material & Height: Viny/ 6                                                                                                                                                                                                                                                                                                      |                                                                                                                                                                                                                                                                                      |
| Plot plan must show property lines and property dimensions, all easements, all rights-of-way, all structures, all setbacks from property lines, and fence height(s). NOTE: Property line is likely one foot or more behind the sidewalk.                                                                                              |                                                                                                                                                                                                                                                                                      |
| THIS SECTION TO BE COMPLETED BY COMMUNITY DEVELOPMENT DEPARTMENT STAFF                                                                                                                                                                                                                                                                |                                                                                                                                                                                                                                                                                      |
| ZONE_RSF-4                                                                                                                                                                                                                                                                                                                            | SETBACKS: Front                                                                                                                                                                                                                                                                      |
| SPECIAL CONDITIONS                                                                                                                                                                                                                                                                                                                    | from center of ROW, whichever is greater.                                                                                                                                                                                                                                            |
|                                                                                                                                                                                                                                                                                                                                       | Side from PL Rear from PL                                                                                                                                                                                                                                                            |
|                                                                                                                                                                                                                                                                                                                                       |                                                                                                                                                                                                                                                                                      |
| Fences exceeding six feet in height require a separate permit from the City/County Building Department. A fence constructed on a corner lot that extends past the rear of the house along the side yard or abuts an alley requires approval from the City Engineer (Section 4.1.J or the Grand Junction Zoning and Development Code). |                                                                                                                                                                                                                                                                                      |
| <u>property's boundaries</u> . Covenants, conditions, restrictions, easer fence(s). The owner/applicant is responsible for compliance with co                                                                                                                                                                                         | ements, and rights-of-way and ensure the fence is located within the ments and/or rights-of-way may restrict or prohibit the placement of venants, conditions, and restrictions which may apply. Fences built in and absolute expense. Any modification of design and/or material as |
| approved in this fence permit must be approved, in writing, by the                                                                                                                                                                                                                                                                    |                                                                                                                                                                                                                                                                                      |
|                                                                                                                                                                                                                                                                                                                                       | ormation and plot plan are correct; I agree to comply with any and all understand that failure to comply shall result in legal action, which may the owner's cost.                                                                                                                   |
| Applicant's Signature                                                                                                                                                                                                                                                                                                                 | Date 8/25/05                                                                                                                                                                                                                                                                         |
| Community Development's Approval                                                                                                                                                                                                                                                                                                      | Date 8-29-05                                                                                                                                                                                                                                                                         |
| City Engineer's Approval (if required)                                                                                                                                                                                                                                                                                                | Date                                                                                                                                                                                                                                                                                 |
| VALID FOR SIX MONTHS FROM DATE OF ISSUANCE (Se                                                                                                                                                                                                                                                                                        |                                                                                                                                                                                                                                                                                      |