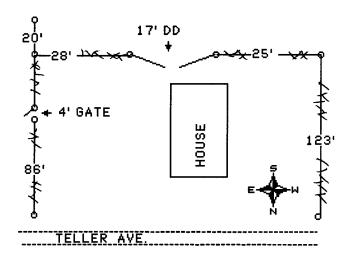

## GRAND JUNCTION COMMUNITY DEVELOPMENT DEPARTMENT

| Property Address: 2963 1/2 T                                                                                                                                                                                                                                                                                                          | ELLER Ave,                                                                                                                                                                                                                                                                                                                                            |
|---------------------------------------------------------------------------------------------------------------------------------------------------------------------------------------------------------------------------------------------------------------------------------------------------------------------------------------|-------------------------------------------------------------------------------------------------------------------------------------------------------------------------------------------------------------------------------------------------------------------------------------------------------------------------------------------------------|
| Property Tax No: 2943 - 181 - 03                                                                                                                                                                                                                                                                                                      | 013                                                                                                                                                                                                                                                                                                                                                   |
| Subdivision: Meeks Subdivision                                                                                                                                                                                                                                                                                                        |                                                                                                                                                                                                                                                                                                                                                       |
| Property Owner: Charles Good                                                                                                                                                                                                                                                                                                          | m'.ller                                                                                                                                                                                                                                                                                                                                               |
| Owner's Telephone: 343 - 0184                                                                                                                                                                                                                                                                                                         |                                                                                                                                                                                                                                                                                                                                                       |
| Owner's Address: 2863 1/2 Tells                                                                                                                                                                                                                                                                                                       | er Avei                                                                                                                                                                                                                                                                                                                                               |
| Contractor's Name: 755 Fence                                                                                                                                                                                                                                                                                                          | Co.                                                                                                                                                                                                                                                                                                                                                   |
| Contractor's Telephone: 243 - 272                                                                                                                                                                                                                                                                                                     |                                                                                                                                                                                                                                                                                                                                                       |
| Contractor's Address: 2886 I-7                                                                                                                                                                                                                                                                                                        | 0 B                                                                                                                                                                                                                                                                                                                                                   |
| Fence Material & Height: 48" Chai                                                                                                                                                                                                                                                                                                     | n Link                                                                                                                                                                                                                                                                                                                                                |
| Plot plan must show property lines and property dimensions, all easements, all rights-of-way, all structures, all setbacks from property lines, and fence height(s). NOTE: Property line is likely one foot or more behind the sidewalk.                                                                                              |                                                                                                                                                                                                                                                                                                                                                       |
| THIS SECTION TO BE COMPLETED BY C                                                                                                                                                                                                                                                                                                     | OMMUNITY DEVELOPMENT DEPARTMENT STAFF                                                                                                                                                                                                                                                                                                                 |
| ZONE RMF-8                                                                                                                                                                                                                                                                                                                            | SETBACKS: Front from property line (PL) or                                                                                                                                                                                                                                                                                                            |
| SPECIAL CONDITIONS                                                                                                                                                                                                                                                                                                                    | from center of ROW, whichever is greater.                                                                                                                                                                                                                                                                                                             |
|                                                                                                                                                                                                                                                                                                                                       | Side from PL Rear from PL                                                                                                                                                                                                                                                                                                                             |
|                                                                                                                                                                                                                                                                                                                                       |                                                                                                                                                                                                                                                                                                                                                       |
| Fences exceeding six feet in height require a separate permit from the City/County Building Department. A fence constructed on a corner lot that extends past the rear of the house along the side yard or abuts an alley requires approval from the City Engineer (Section 4.1.J of the Grand Junction Zoning and Development Code). |                                                                                                                                                                                                                                                                                                                                                       |
| property's boundaries. Covenants, conditions, restrictions, effects. The owner/applicant is responsible for compliance with                                                                                                                                                                                                           | easements, and rights-of-way and ensure the fence is located within the easements and/or rights-of-way may restrict or prohibit the placement of the covenants, conditions, and restrictions which may apply. Fences built in sole and absolute expense. Any modification of design and/or material as the Community Development Department Director. |
| I hereby acknowledge that I have read this application and the codes, ordinances, laws, regulations, or restrictions which apply include but not necessarily be limited to removal of the fence(s                                                                                                                                     | e information and plot plan are correct; I agree to comply with any and all<br>7. I understand that failure to comply shall result in legal action, which may<br>s) at the owner's cost.                                                                                                                                                              |
| Applicant's Signature Same Boar                                                                                                                                                                                                                                                                                                       | Date 12-28-05  Date 12-28-05                                                                                                                                                                                                                                                                                                                          |
| Applicant's Signature Saylee Haylee Ha                                                                                                                                                                                                                                                                                                | deur Date 12-28-05                                                                                                                                                                                                                                                                                                                                    |
| City Engineer's Approval (if required)                                                                                                                                                                                                                                                                                                | Date                                                                                                                                                                                                                                                                                                                                                  |
| VALID FOR SIX MONTHS FROM DATE OF ISSUANCE                                                                                                                                                                                                                                                                                            | (Section 2.2.E.1.d Grand Junction Zoning & Development Code)                                                                                                                                                                                                                                                                                          |
| (White: Planning) (Yellow:                                                                                                                                                                                                                                                                                                            | Customer) (Pink: Code Enforcement)                                                                                                                                                                                                                                                                                                                    |