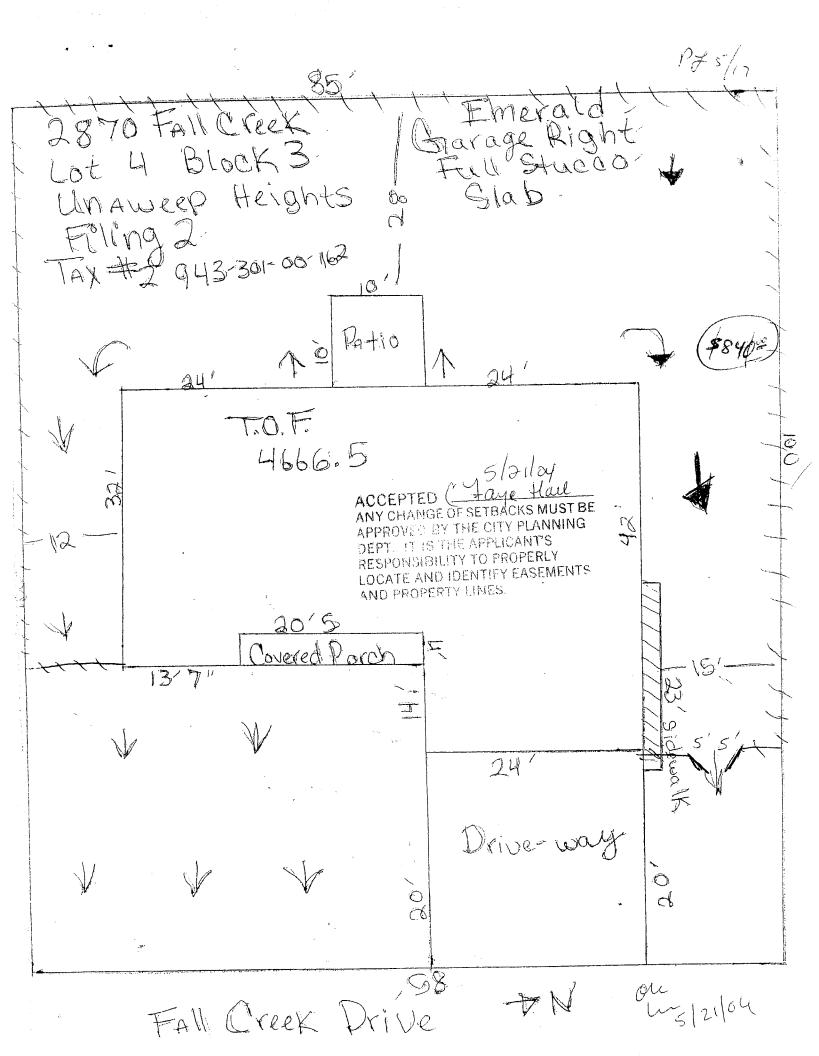

## GRAND JUNCTION COMMUNITY DEVELOPMENT DEPARTMENT

| Property Address: 2870 Fall Cr                                                                                                                                                                               | eek Dr. CIJ (0 8150)                                                                                                                                                                                                                                                                                                              |
|--------------------------------------------------------------------------------------------------------------------------------------------------------------------------------------------------------------|-----------------------------------------------------------------------------------------------------------------------------------------------------------------------------------------------------------------------------------------------------------------------------------------------------------------------------------|
| Property Tax No: 2943 - 301 - 00 -                                                                                                                                                                           |                                                                                                                                                                                                                                                                                                                                   |
|                                                                                                                                                                                                              |                                                                                                                                                                                                                                                                                                                                   |
| Subdivision: Unaweep Hedglits Property Owner: Hall - Kathy                                                                                                                                                   |                                                                                                                                                                                                                                                                                                                                   |
| Owner's Telephone:                                                                                                                                                                                           |                                                                                                                                                                                                                                                                                                                                   |
| Owner's Address: Samp                                                                                                                                                                                        |                                                                                                                                                                                                                                                                                                                                   |
| Contractor's Name: Bookecliff Fence                                                                                                                                                                          | & Vmy/                                                                                                                                                                                                                                                                                                                            |
| Contractor's Telephone: 216-7828                                                                                                                                                                             |                                                                                                                                                                                                                                                                                                                                   |
| Contractor's Address: 2834 133/10 Ra                                                                                                                                                                         | 1 GJCO 8,503                                                                                                                                                                                                                                                                                                                      |
|                                                                                                                                                                                                              | 6                                                                                                                                                                                                                                                                                                                                 |
| Plot plan must show property lines and property dimensions, from property lines, and fence height(s). NOTE: Property line                                                                                    | all easements, all rights-of-way, all structures, all setbacks                                                                                                                                                                                                                                                                    |
| THIS SECTION TO BE COMPLETED BY COM                                                                                                                                                                          | MUNITY DEVELOPMENT DEPARTMENT STAFF                                                                                                                                                                                                                                                                                               |
| ZONE RSF-4                                                                                                                                                                                                   | SETBACKS: Front from property line (PL) or                                                                                                                                                                                                                                                                                        |
| SPECIAL CONDITIONS                                                                                                                                                                                           | from center of ROW, whichever is greater.  Side from PL Rear from PL                                                                                                                                                                                                                                                              |
| Fences exceeding six feet in height require a separate permit from lot that extends past the rear of the house along the side yard or about the Grand Junction Zoning and Development Code).                 | the City/County Building Department. A fence constructed on a corner outs an alley requires approval from the City Engineer (Section 4.1.J of                                                                                                                                                                                     |
| <u>property's boundaries.</u> Covenants, conditions, restrictions, ease fence(s). The owner/applicant is responsible for compliance with co                                                                  | ements, and rights-of-way and ensure the fence is located within the ements and/or rights-of-way may restrict or prohibit the placement of ovenants, conditions, and restrictions which may apply. Fences built in and absolute expense. Any modification of design and/or material as Community Development Department Director. |
| I hereby acknowledge that I have read this application and the inf codes, ordinances, laws, regulations, or restrictions which apply. I include but not necessarily be limited to removal of the fence(s) at | ormation and plot plan are correct; I agree to comply with any and all understand that failure to comply shall result in legal action, which may the owner's cost.                                                                                                                                                                |
| Applicant's Signature                                                                                                                                                                                        | Date 2/4/05                                                                                                                                                                                                                                                                                                                       |
| Community Development's Approval                                                                                                                                                                             | Date 0 4 05                                                                                                                                                                                                                                                                                                                       |
| City Engineer's Approval (if required)                                                                                                                                                                       | Date                                                                                                                                                                                                                                                                                                                              |
| VALID FOR SIX MONTHS FROM DATE OF ISSUANCE (S                                                                                                                                                                | ection 2.2.E.1.d Grand Junction Zoning & Development Code)                                                                                                                                                                                                                                                                        |