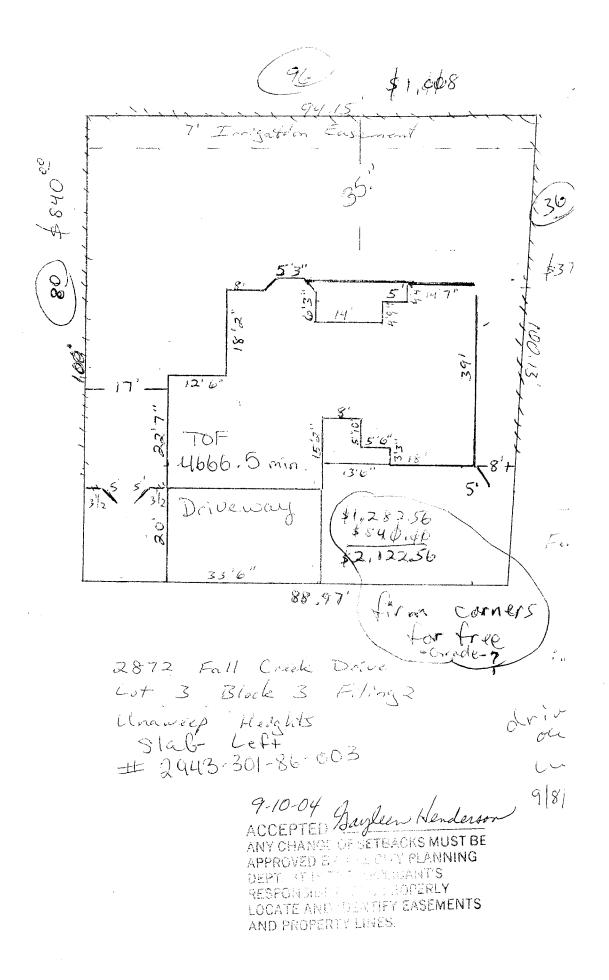

## GRAND JUNCTION COMMUNITY DEVELOPMENT DEPARTMENT

| Property Address: 2872 Fall Creek Drive GJ CO 81503                                                                                                                                                                                                                                                                                                                                                                                                                                                                                                                                                               |
|-------------------------------------------------------------------------------------------------------------------------------------------------------------------------------------------------------------------------------------------------------------------------------------------------------------------------------------------------------------------------------------------------------------------------------------------------------------------------------------------------------------------------------------------------------------------------------------------------------------------|
| Property Tax No: 2943 301 -86-003                                                                                                                                                                                                                                                                                                                                                                                                                                                                                                                                                                                 |
| Subdivision: Unaweef Hidghts Filing 2                                                                                                                                                                                                                                                                                                                                                                                                                                                                                                                                                                             |
| Property Owner: Larry Salaz                                                                                                                                                                                                                                                                                                                                                                                                                                                                                                                                                                                       |
| Owner's Telephone: 201 - 0115                                                                                                                                                                                                                                                                                                                                                                                                                                                                                                                                                                                     |
| Owner's Address:                                                                                                                                                                                                                                                                                                                                                                                                                                                                                                                                                                                                  |
| Contractor's Name: Boolecliff Fince Almy                                                                                                                                                                                                                                                                                                                                                                                                                                                                                                                                                                          |
| Contractor's Telephone: 216-7528                                                                                                                                                                                                                                                                                                                                                                                                                                                                                                                                                                                  |
| Contractor's Address: 2334 B3/10 Rd G5 CO 81503                                                                                                                                                                                                                                                                                                                                                                                                                                                                                                                                                                   |
| Fence Material & Height: Why 6'                                                                                                                                                                                                                                                                                                                                                                                                                                                                                                                                                                                   |
| Plot plan must show property lines and property dimensions, all easements, all rights-of-way, all structures, all setbacks from property lines, and fence helght(s). NOTE: Property line is likely one foot or more behind the sidewalk.                                                                                                                                                                                                                                                                                                                                                                          |
| THIS SECTION TO BE COMPLETED BY COMMUNITY DEVELOPMENT DEPARTMENT STAFF                                                                                                                                                                                                                                                                                                                                                                                                                                                                                                                                            |
| ZONESETBACKS: Front from property line (PL) or                                                                                                                                                                                                                                                                                                                                                                                                                                                                                                                                                                    |
| SPECIAL CONDITIONS from center of ROW, whichever is greater.  Side from PL Rear from PL                                                                                                                                                                                                                                                                                                                                                                                                                                                                                                                           |
| Fences exceeding six feet in height require a separate permit from the City/County Building Department. A fence constructed on a corne lot that extends past the rear of the house along the side yard or abuts an alley requires approval from the City Engineer (Section 4.1.J o the Grand Junction Zoning and Development Code).  The owner/applicant must correctly identify all property lines, easements, and rights-of-way and ensure the fence is located within the property's boundaries. Covenants, conditions, restrictions, easements and/or rights-of-way may restrict or prohibit the placement of |
| fence(s). The owner/applicant is responsible for compliance with covenants, conditions, and restrictions which may apply. Fences built in easements may be subject to removal at the property owner's sole and absolute expense. Any modification of design and/or material as approved in this fence permit must be approved, in writing, by the Community Development Department Director.                                                                                                                                                                                                                      |
| I hereby acknowledge that I have read this application and the information and plot plan are correct; I agree to comply with any and al codes, ordinances, laws, regulations, or restrictions which apply. I understand that failure to comply shall result in legal action, which may include but not necessarily be limited to removal of the fence(s) at the owner's cost.                                                                                                                                                                                                                                     |
| Applicant's Signature Date Date                                                                                                                                                                                                                                                                                                                                                                                                                                                                                                                                                                                   |
| Community Development's Approval Staula Date 2/4/05                                                                                                                                                                                                                                                                                                                                                                                                                                                                                                                                                               |
| City Engineer's Approval (if required) Date                                                                                                                                                                                                                                                                                                                                                                                                                                                                                                                                                                       |
| VALID FOR SIX MONTHS FROM DATE OF ISSUANCE (Section 2.2 F.1 d Grand Junction Zoning & Development Code)                                                                                                                                                                                                                                                                                                                                                                                                                                                                                                           |