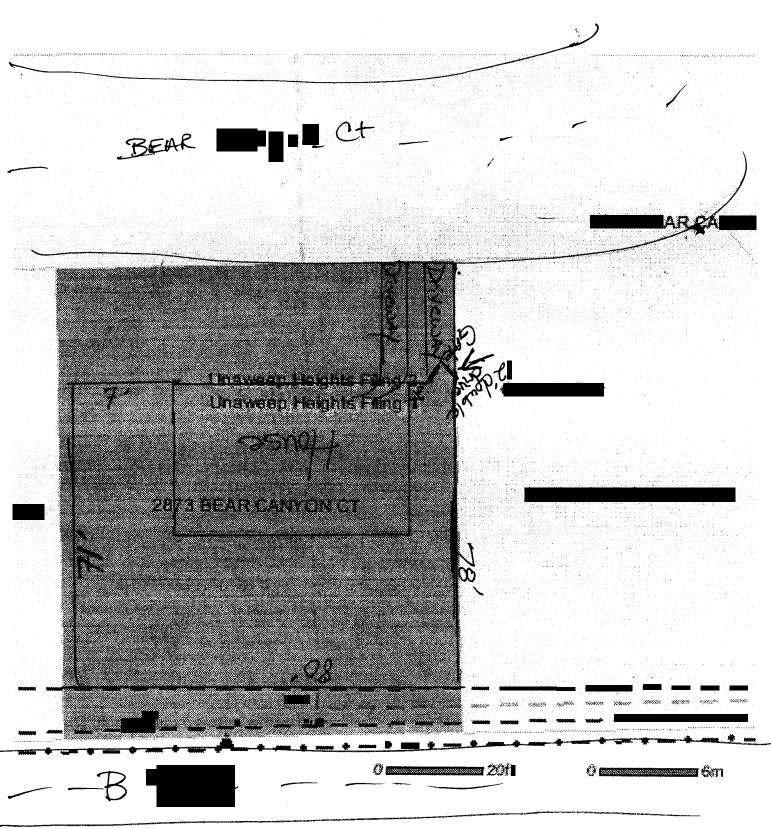

## GRAND JUNCTION COMMUNITY DEVELOPMENT DEPARTMENT

| Property Address: 2872 Repe Casulani (+                                                                                                                                                                                                                                                                                              |                                                     |
|--------------------------------------------------------------------------------------------------------------------------------------------------------------------------------------------------------------------------------------------------------------------------------------------------------------------------------------|-----------------------------------------------------|
| COID DETTY CHILYON CIT                                                                                                                                                                                                                                                                                                               | -                                                   |
| Property Tax No: 39:13 - 301 - 85 - 00 (4)                                                                                                                                                                                                                                                                                           |                                                     |
| Subdivision: the way linawer heights                                                                                                                                                                                                                                                                                                 |                                                     |
| Property Owner: Tracy Fiedler                                                                                                                                                                                                                                                                                                        |                                                     |
| Owner's Telephone: $243 - 9796$                                                                                                                                                                                                                                                                                                      |                                                     |
| Owner's Address: 2873 BEAT CANYON Ct.                                                                                                                                                                                                                                                                                                |                                                     |
| Contractor's Name: Valley Wide Fence                                                                                                                                                                                                                                                                                                 |                                                     |
| Contractor's Telephone: 523-8150                                                                                                                                                                                                                                                                                                     |                                                     |
| Contractor's Address: 3272 - F Road.                                                                                                                                                                                                                                                                                                 |                                                     |
| Fence Material & Height: WHITE VINY - 6 Privacy                                                                                                                                                                                                                                                                                      |                                                     |
| Plot plan must show property lines and property dimensions, all easements, all ri                                                                                                                                                                                                                                                    | ,                                                   |
| from property lines, and fence height(s). NOTE: Property line is likely one foot o                                                                                                                                                                                                                                                   |                                                     |
| THIS SECTION TO BE COMPLETED BY COMMUNITY DEVELO                                                                                                                                                                                                                                                                                     | PMENT DEPARTMENT STAFF                              |
| ZONE SETBACKS: Fro                                                                                                                                                                                                                                                                                                                   | ont <u>20'</u> from property line (PL) or           |
| SPECIAL CONDITIONS from c                                                                                                                                                                                                                                                                                                            | center of ROW, whichever is greater.                |
| Side 0'                                                                                                                                                                                                                                                                                                                              | from PL Rear 0' from PL                             |
|                                                                                                                                                                                                                                                                                                                                      |                                                     |
|                                                                                                                                                                                                                                                                                                                                      |                                                     |
| Fences exceeding six feet in height require a separate permit from the City/County Building Department. A fence constructed on a corner ot that extends past the rear of the house along the side yard or abuts an alley requires approval from the City Engineer (Section 4.1.J of the Grand Junction Zoning and Development Code). |                                                     |
| The owner/applicant must correctly identify all property lines, easements, and rights-of                                                                                                                                                                                                                                             | -way and ensure the fence is located within the     |
| <u>oroperty's boundaries</u> . Covenants, conditions, restrictions, easements and/or rights-<br>ence(s). The owner/applicant is responsible for compliance with covenants, conditions,                                                                                                                                               | of-way may restrict or prohibit the placement of    |
| easements may be subject to removal at the property owner's sole and absolute expens<br>approved in this fence permit must be approved, in writing, by the Community Developr                                                                                                                                                        |                                                     |
| hereby acknowledge that I have read this application and the information and plot pla                                                                                                                                                                                                                                                | n are correct; I agree to comply with any and all   |
| codes, ordinances, laws, regulations, or restrictions which apply. I understand that failur nclude but not necessarily be limited (10 xemoval of the fence(s) at the owner's cost.                                                                                                                                                   | e to comply shall result in legal action, which may |
| Applicant's Signature Vede Hewart.                                                                                                                                                                                                                                                                                                   | Date 4-15-05                                        |
| Applicant's Signature Pede Heward.  Community Development's Approval 4/15/16 (1197)                                                                                                                                                                                                                                                  | Date 4-15-05  Date 4-20-05                          |
| City Engineer's Approval (if required)                                                                                                                                                                                                                                                                                               | Date                                                |
|                                                                                                                                                                                                                                                                                                                                      |                                                     |
| VALID FOR SIX MONTHS FROM DATE OF ISSUANCE (Section 2.2.E.1.d Gra                                                                                                                                                                                                                                                                    | and Junction Zoning & Development Code)             |