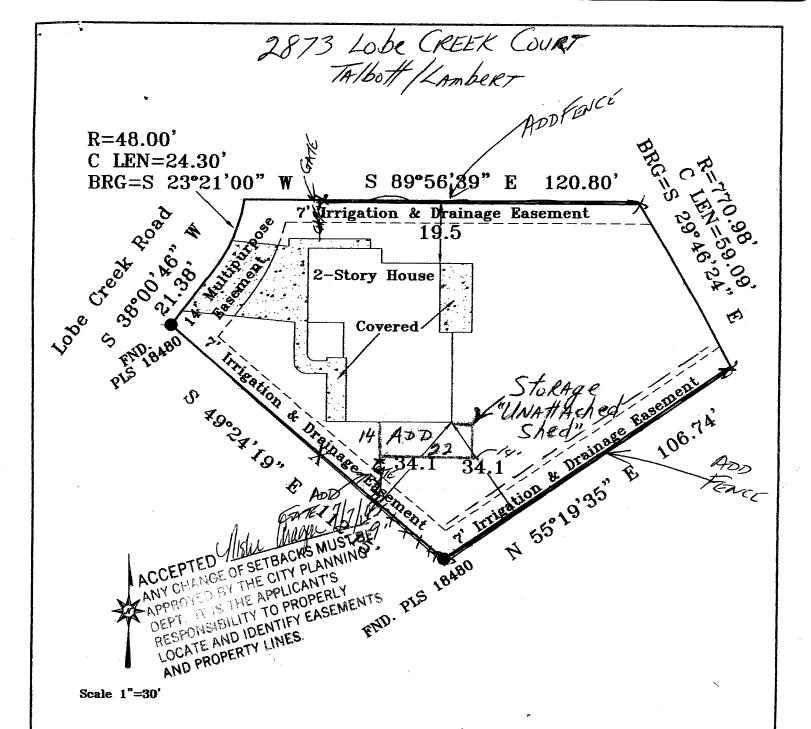

## IMPROVEMENT LOCATION CERTIFICATE

LEGAL DESCRIPTION: Lot 15, in Block 3 of Unaweep Heights, Filing No. 2, Mesa County, Colorado. Legal Description and Easements of Record provided by First American Heritage Title Co. Commitment No. 910-H0057699-Q97-NAF.

I hereby certify that this IMPROVEMENT LOCATION CERTIFICATE was prepared for The Mortgage Broker, that this is not a land survey plat or improvement survey plat, and that it is not to be relied upon for the establishments of fences, buildings or other future improvements.

I further certify that the improvements on the above described parcel on this date 6/9/05. except utility connections are entirely within the boundaries of the parcel, except as shown, that there