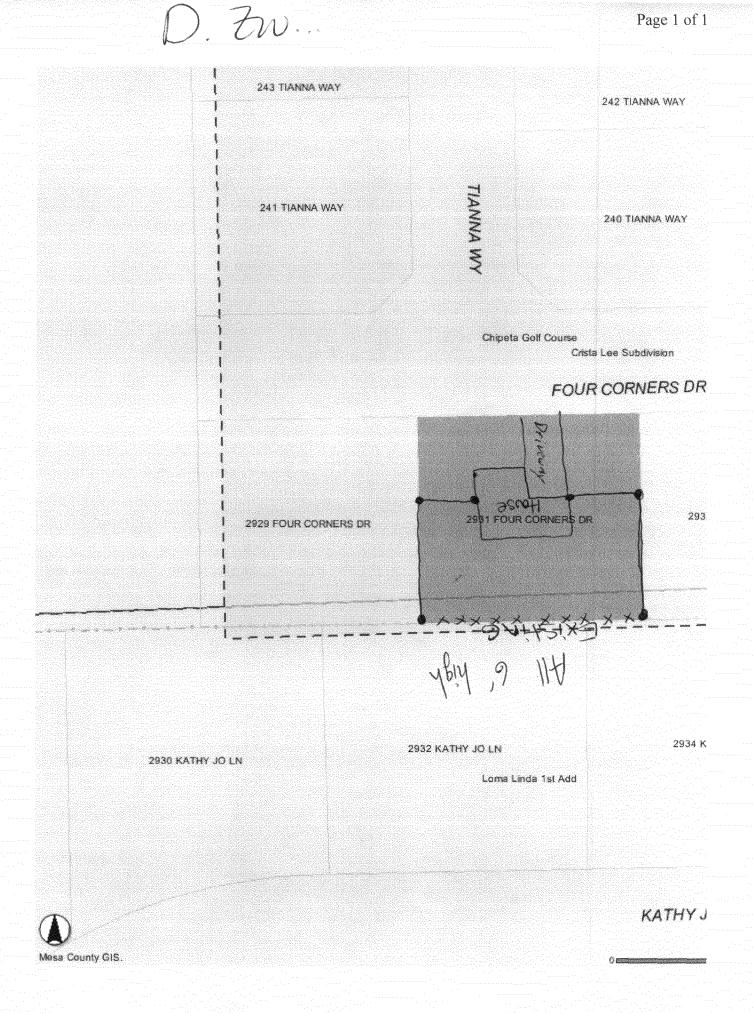

## GRAND JUNCTION COMMUNITY DEVELOPMENT DEPARTMENT

| Property Address: 2931 Four Corner                                                                                                                                                                                                                                                                                                                  | s Drive                                                                                                                                                                                                       |
|-----------------------------------------------------------------------------------------------------------------------------------------------------------------------------------------------------------------------------------------------------------------------------------------------------------------------------------------------------|---------------------------------------------------------------------------------------------------------------------------------------------------------------------------------------------------------------|
| Property Tax No: 2943-23-00                                                                                                                                                                                                                                                                                                                         |                                                                                                                                                                                                               |
| Subdivision: Crista Lee                                                                                                                                                                                                                                                                                                                             |                                                                                                                                                                                                               |
| Property Owner: DAN Zwierzchowski                                                                                                                                                                                                                                                                                                                   |                                                                                                                                                                                                               |
| Owner's Telephone: 260-6492                                                                                                                                                                                                                                                                                                                         |                                                                                                                                                                                                               |
| Owner's Address: 2931 Feur Corners Drive                                                                                                                                                                                                                                                                                                            |                                                                                                                                                                                                               |
| Contractor's Name: Valleywide FENCE                                                                                                                                                                                                                                                                                                                 |                                                                                                                                                                                                               |
| Contractor's Telephone: 970 - 523 - 8150                                                                                                                                                                                                                                                                                                            |                                                                                                                                                                                                               |
| Contractor's Address: 3272 F Road                                                                                                                                                                                                                                                                                                                   |                                                                                                                                                                                                               |
| Fence Material & Height: 6 high white Tan vinyl privacy                                                                                                                                                                                                                                                                                             |                                                                                                                                                                                                               |
| Plot plan must show property lines and property dimensions, all easements, all rights-of-way, all structures, all setbacks from property lines, and fence height(s). NOTE: Property line is likely one foot or more behind the sidewalk.                                                                                                            |                                                                                                                                                                                                               |
| THIS SECTION TO BE COMPLETED BY COMMUNITY DEVELOPMENT DEPARTMENT STAFF                                                                                                                                                                                                                                                                              |                                                                                                                                                                                                               |
| ZONE RSF. 4                                                                                                                                                                                                                                                                                                                                         | SETBACKS: Front from property line (PL) or                                                                                                                                                                    |
| SPECIAL CONDITIONS                                                                                                                                                                                                                                                                                                                                  | from center of ROW, whichever is greater.                                                                                                                                                                     |
|                                                                                                                                                                                                                                                                                                                                                     | Side from PL Rear from PL                                                                                                                                                                                     |
| Fences exceeding six feet in height require a separate permit from th                                                                                                                                                                                                                                                                               | e City/County Building Department. A fence constructed on a corner                                                                                                                                            |
| lot that extends past the rear of the house along the side yard or abuts an alley requires approval from the City Engineer (Section 4.1.J of the Grand Junction Zoning and Development Code).                                                                                                                                                       |                                                                                                                                                                                                               |
| The owner/applicant must correctly identify all property lines, easer property's boundaries. Covenants, conditions, restrictions, easer fence(s). The owner/applicant is responsible for compliance with coveasements may be subject to removal at the property owner's sole a approved in this fence permit must be approved, in writing, by the C | nents and/or rights-of-way may restrict or prohibit the placement of enants, conditions, and restrictions which may apply. Fences built in nd absolute expense. Any modification of design and/or material as |
|                                                                                                                                                                                                                                                                                                                                                     | mation and plot plan are correct; I agree to comply with any and all nderstand that failure to comply shall result in legal action, which may ne owner's cost.                                                |
| Applicant's Signature Brandon, Copy                                                                                                                                                                                                                                                                                                                 | Date 8/25/05                                                                                                                                                                                                  |
| Community Development's Approval 4/18/14 Wa                                                                                                                                                                                                                                                                                                         | Date 8/29/05                                                                                                                                                                                                  |
| City Engineer's Approval (if required)                                                                                                                                                                                                                                                                                                              | Date                                                                                                                                                                                                          |
|                                                                                                                                                                                                                                                                                                                                                     |                                                                                                                                                                                                               |