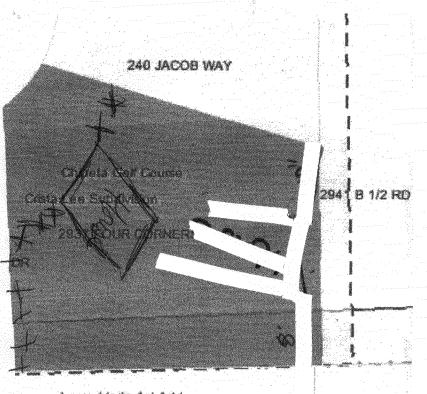

## FENCE PERMIT GRAND JUNCTION COMMUNITY DEVELOPMENT DEPARTMENT

| Property Address: 2937 tource                                                                                                                                                                                                                                                                                                                                                                                                                                                                                                                                                                                                                                             | IRNERS DRIVE                                   |
|---------------------------------------------------------------------------------------------------------------------------------------------------------------------------------------------------------------------------------------------------------------------------------------------------------------------------------------------------------------------------------------------------------------------------------------------------------------------------------------------------------------------------------------------------------------------------------------------------------------------------------------------------------------------------|------------------------------------------------|
| Property Tax No: 2943 - 293 - 23                                                                                                                                                                                                                                                                                                                                                                                                                                                                                                                                                                                                                                          | -554                                           |
| Subdivision: (RiStA LEC                                                                                                                                                                                                                                                                                                                                                                                                                                                                                                                                                                                                                                                   | -                                              |
| Property Owner: Cindy Solo moson & Rhonda & Hudu.                                                                                                                                                                                                                                                                                                                                                                                                                                                                                                                                                                                                                         |                                                |
| Owner's Telephone: 434-3848 / Cell 250 6325                                                                                                                                                                                                                                                                                                                                                                                                                                                                                                                                                                                                                               |                                                |
| Owner's Address: 2937 FOUR CORNERS DRIVE,                                                                                                                                                                                                                                                                                                                                                                                                                                                                                                                                                                                                                                 |                                                |
| Contractor's Name: Valley wide Ferce                                                                                                                                                                                                                                                                                                                                                                                                                                                                                                                                                                                                                                      |                                                |
| Contractor's Telephone: 523 8150                                                                                                                                                                                                                                                                                                                                                                                                                                                                                                                                                                                                                                          |                                                |
| Contractor's Address: 3373 F Road Witton to 8520                                                                                                                                                                                                                                                                                                                                                                                                                                                                                                                                                                                                                          |                                                |
| Fence Material & Height: TAK / VINY 10 PRIVACY                                                                                                                                                                                                                                                                                                                                                                                                                                                                                                                                                                                                                            |                                                |
| Plot plan must show property lines and property dimensions, all easements, all rights-of-way, all structures, all setbacks from property lines, and fence height(s). NOTE: Property line is likely one foot or more behind the sidewalk.                                                                                                                                                                                                                                                                                                                                                                                                                                  |                                                |
| THIS SECTION TO BE COMPLETED BY COMMUNITY DEVELOPMENT DEPARTMENT STAFF                                                                                                                                                                                                                                                                                                                                                                                                                                                                                                                                                                                                    |                                                |
| ZONE RSF-4                                                                                                                                                                                                                                                                                                                                                                                                                                                                                                                                                                                                                                                                | SETBACKS: Front 201 from property line (PL) or |
| SPECIAL CONDITIONS                                                                                                                                                                                                                                                                                                                                                                                                                                                                                                                                                                                                                                                        | from center of ROW, whichever is greater.      |
|                                                                                                                                                                                                                                                                                                                                                                                                                                                                                                                                                                                                                                                                           | Side from PL Rear from PL                      |
|                                                                                                                                                                                                                                                                                                                                                                                                                                                                                                                                                                                                                                                                           |                                                |
| Fences exceeding six feet in height require a separate permit from the City/County Building Department. A fence constructed on a corner lot that extends past the rear of the house along the side yard or abuts an alley requires approval from the City Engineer (Section 4.1.J of the Grand Junction Zoning and Development Code).                                                                                                                                                                                                                                                                                                                                     |                                                |
| The owner/applicant must correctly identify all property lines, easements, and rights-of-way and ensure the fence is located within the property's boundaries. Covenants, conditions, restrictions, easements and/or rights-of-way may restrict or prohibit the placement of fence(s). The owner/applicant is responsible for compliance with covenants, conditions, and restrictions which may apply. Fences built in easements may be subject to removal at the property owner's sole and absolute expense. Any modification of design and/or material as approved in this fence permit must be approved, in writing, by the Community Development Department Director. |                                                |
| I hereby acknowledge that I have read this application and the information and plot plan are correct; I agree to comply with any and all codes, ordinances, laws, regulations, or restrictions which apply. I understand that failure to comply shall result in legal action, which may include but not necessarily be limited to removal of the fence(s) at the owner's cost.                                                                                                                                                                                                                                                                                            |                                                |
| include but not necessarily be limited to vernoval of the fence(s) at it                                                                                                                                                                                                                                                                                                                                                                                                                                                                                                                                                                                                  |                                                |
| Applicant's Signature                                                                                                                                                                                                                                                                                                                                                                                                                                                                                                                                                                                                                                                     |                                                |
| $\frac{1}{2}$                                                                                                                                                                                                                                                                                                                                                                                                                                                                                                                                                                                                                                                             | ne owner's cost.                               |