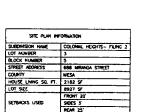

NOTE:
DIMENSION LINES ARE PULLED FROM
EDGE OF BRICK LEDGE. IF NO BRICK LEDGE
EXISTS, DIMENSIONS WILL BE FROM EDGE
OF FOUNDATION.

RESIDENCE PLAM FILING 2, BLOCK 5, LOT VOSSI SITTE COLONIAL 

AUTODRAFT PAR THAN SHEET 5

MIRANIDA STRIET