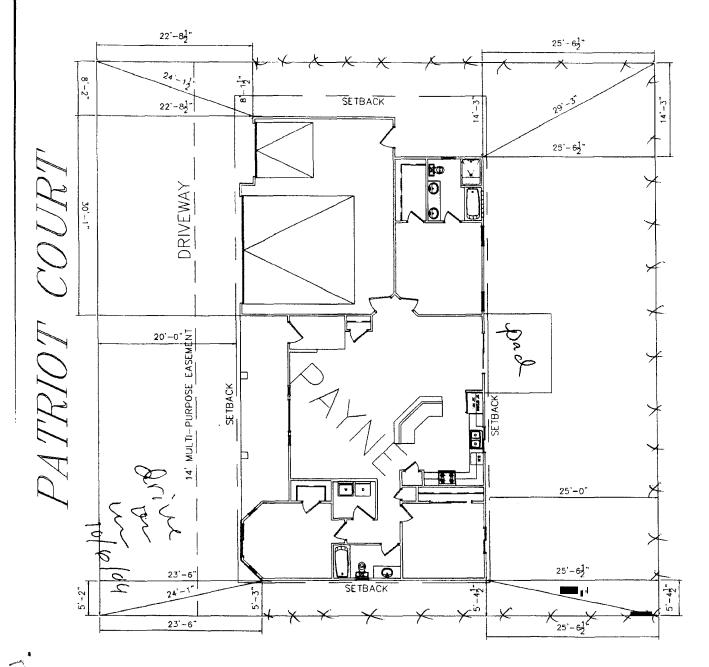

## FENCE PERMIT GRAND JUNCTION COMMUNITY DEVELOPMENT DEPARTMENT

| Property Address: 690 PATRICT                                                                                                                                                                                                                                                                                                                                                                                                                                                                                                                                                                                                                                        | - CT. GJ 81505                                                                                                                                |
|----------------------------------------------------------------------------------------------------------------------------------------------------------------------------------------------------------------------------------------------------------------------------------------------------------------------------------------------------------------------------------------------------------------------------------------------------------------------------------------------------------------------------------------------------------------------------------------------------------------------------------------------------------------------|-----------------------------------------------------------------------------------------------------------------------------------------------|
| Property Tax No: 2945 - 032 - 10 - 01                                                                                                                                                                                                                                                                                                                                                                                                                                                                                                                                                                                                                                | 3                                                                                                                                             |
| Subdivision: COLONIAL HTS                                                                                                                                                                                                                                                                                                                                                                                                                                                                                                                                                                                                                                            | •                                                                                                                                             |
| Property Owner: TERRY A. CL                                                                                                                                                                                                                                                                                                                                                                                                                                                                                                                                                                                                                                          | ARIC                                                                                                                                          |
| Owner's Telephone: 254 - 0368                                                                                                                                                                                                                                                                                                                                                                                                                                                                                                                                                                                                                                        |                                                                                                                                               |
| Owner's Address: 690 PATRIO-                                                                                                                                                                                                                                                                                                                                                                                                                                                                                                                                                                                                                                         | ct.                                                                                                                                           |
| Contractor's Name: PHILLIP BAC                                                                                                                                                                                                                                                                                                                                                                                                                                                                                                                                                                                                                                       | HLE                                                                                                                                           |
| Contractor's Telephone: 254-8512                                                                                                                                                                                                                                                                                                                                                                                                                                                                                                                                                                                                                                     |                                                                                                                                               |
| Contractor's Address:                                                                                                                                                                                                                                                                                                                                                                                                                                                                                                                                                                                                                                                |                                                                                                                                               |
| Fence Material & Height: 6 ' Cedan                                                                                                                                                                                                                                                                                                                                                                                                                                                                                                                                                                                                                                   | 186"                                                                                                                                          |
| Plot plan must show property lines and property dimensions, a from property lines, and fence height(s). NOTE: Property line i                                                                                                                                                                                                                                                                                                                                                                                                                                                                                                                                        | Il easements, all rights-of-way, all structures, all setbacks<br>s likely one foot or more behind the sidewalk.                               |
| THIS SECTION TO BE COMPLETED BY COMM                                                                                                                                                                                                                                                                                                                                                                                                                                                                                                                                                                                                                                 | IUNITY DEVELOPMENT DEPARTMENT STAFF                                                                                                           |
| ZONE_RMF-5                                                                                                                                                                                                                                                                                                                                                                                                                                                                                                                                                                                                                                                           | SETBACKS: Front 20' from property line (PL) or                                                                                                |
| SPECIAL CONDITIONS                                                                                                                                                                                                                                                                                                                                                                                                                                                                                                                                                                                                                                                   | from center of ROW, whichever is greater.  Sidefrom PL Rearfrom PL                                                                            |
| lot that extends past the rear of the house along the side yard or abuthe Grand Junction Zoning and Development Code).  The owner/applicant must correctly identify all property lines, ease property's boundaries. Covenants, conditions, restrictions, easenfence(s). The owner/applicant is responsible for compliance with coveasements may be subject to removal at the property owner's sole approved in this fence permit must be approved, in writing, by the Countries of the codes, ordinances, laws, regulations, or restrictions which apply. I use include but not necessarily be limited to removal of the fence(s) at the property owner's signature. | mation and plot plan are correct; I agree to comply with any and all nderstand that failure to comply shall result in legal action, which may |
| Community Development's Approval ///Shu /MA                                                                                                                                                                                                                                                                                                                                                                                                                                                                                                                                                                                                                          | Date -//-                                                                                                                                     |
| City Engineer's Approval (if required)                                                                                                                                                                                                                                                                                                                                                                                                                                                                                                                                                                                                                               | Date                                                                                                                                          |

NOTE GRADE MUST SLOPE AWAY FROM HOUSE 6" OF FALL IN THE FIRST 10" OF DISTANCE PER LOCAL BUILDING CODE.

NOTE:
BUILDER TO VERIFY
ALL SETBACK AND EASEMENT
ENCROACHMENTS PRIOR
TO CONSTRUCTION

NOTE:
DIMENSION LINES ARE PULLED FROM
EDGE OF BRICK LEDGE. IF NO BRICK LEDGE
EXISTS, DIMENSIONS WILL BE FROM EDGE
DF FOUNDATION.

| SITE PLAN INFORMATION |                            |
|-----------------------|----------------------------|
| SUBDIVISION NAME      | COLONIAL HEIGHTS- FILING 3 |
| LOT NUMBER            | 13                         |
| BLOCK NUMBER          | 2                          |
| STREET ADDRESS        | 690 PATRIOT COURT          |
| COUNTY                | MESA                       |
| HOUSE SQ. FT.         | 1564 SF                    |
| LOT SIZE              | 6870 SF                    |
| SETBACKS USED         | FRONT 20'                  |
|                       | SIDES 5                    |
|                       | REAR 25'                   |

SCALE: N.T.S.

F:\DWG FILES\ALL PLATS\COLONIAL HEIGHTS\COLONIAL 3\COLONIAL BLK 2\COLONIAL HTS 3-1 BLK 2 ONLY IIIIIIIIIII.dwg, 08/24/2004 01:57:47 PM, hp desidge 950: maries