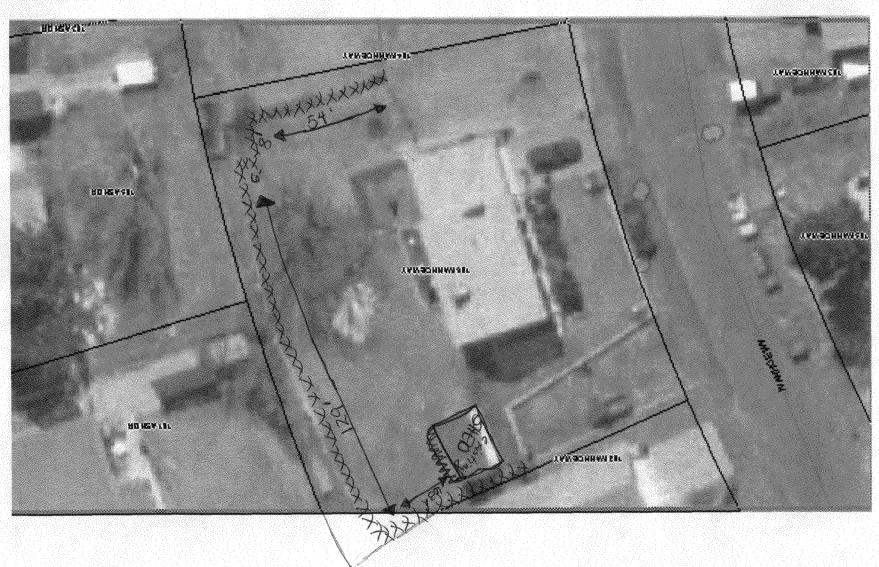

## GRAND JUNCTION COMMUNITY DEVELOPMENT DEPARTMENT

| Property Address: 700 Tvanho                                                                                                                                                                                                                                                                                                                                                                                                                                                                                                              | NO WILL                                                                                                                                                             |
|-------------------------------------------------------------------------------------------------------------------------------------------------------------------------------------------------------------------------------------------------------------------------------------------------------------------------------------------------------------------------------------------------------------------------------------------------------------------------------------------------------------------------------------------|---------------------------------------------------------------------------------------------------------------------------------------------------------------------|
| Property Tax No: <u>2701-353-18</u>                                                                                                                                                                                                                                                                                                                                                                                                                                                                                                       | -015                                                                                                                                                                |
| Subdivision: Sunsit Torracl                                                                                                                                                                                                                                                                                                                                                                                                                                                                                                               |                                                                                                                                                                     |
| Property Owner: Shawn & Olsik                                                                                                                                                                                                                                                                                                                                                                                                                                                                                                             | el Garcia                                                                                                                                                           |
| Owner's Telephone: 970 - 245-880                                                                                                                                                                                                                                                                                                                                                                                                                                                                                                          |                                                                                                                                                                     |
| Owner's Address: 700 Tvanhou                                                                                                                                                                                                                                                                                                                                                                                                                                                                                                              |                                                                                                                                                                     |
| Contractor's Name:                                                                                                                                                                                                                                                                                                                                                                                                                                                                                                                        |                                                                                                                                                                     |
| Contractor's Telephone: Same as a                                                                                                                                                                                                                                                                                                                                                                                                                                                                                                         | boye                                                                                                                                                                |
| Contractor's Address: 50-ml                                                                                                                                                                                                                                                                                                                                                                                                                                                                                                               |                                                                                                                                                                     |
| Fence Material & Height: PVC, VMU 1                                                                                                                                                                                                                                                                                                                                                                                                                                                                                                       | ence - left fence                                                                                                                                                   |
| Plot plan must show property lines and property dime from property lines, and fence height(s). NOTE: Prop                                                                                                                                                                                                                                                                                                                                                                                                                                 | ensions, all easements, all rights-of-way, all structures, all setbacks<br>perty line is likely one foot or more behind the sidewalk.                               |
|                                                                                                                                                                                                                                                                                                                                                                                                                                                                                                                                           | BY COMMUNITY DEVELOPMENT DEPARTMENT STAFF                                                                                                                           |
| ZONE RSF-4                                                                                                                                                                                                                                                                                                                                                                                                                                                                                                                                | SETBACKS: Front from property line (PL) or                                                                                                                          |
| SPECIAL CONDITIONS                                                                                                                                                                                                                                                                                                                                                                                                                                                                                                                        | from center of ROW, whichever is greater.                                                                                                                           |
|                                                                                                                                                                                                                                                                                                                                                                                                                                                                                                                                           | Side from PL Rear from PL                                                                                                                                           |
|                                                                                                                                                                                                                                                                                                                                                                                                                                                                                                                                           |                                                                                                                                                                     |
| lot that extends past the rear of the house along the side y the Grand Junction Zoning and Development Code).  The owner/applicant must correctly identify all property liproperty's boundaries. Covenants, conditions, restriction fence(s). The owner/applicant is responsible for compliance easements may be subject to removal at the property own approved in this fence permit must be approved, in writing I hereby acknowledge that I have read this application and codes, ordinances, laws, regulations, or restrictions which | nd the information and plot plan are correct; I agree to comply with any and all apply. I understand that failure to comply shall result in legal action, which may |
| include but not necessarily be limited to removal of the fe                                                                                                                                                                                                                                                                                                                                                                                                                                                                               | 10.00 A A COLOR DO DO DO                                                                                                                                            |
| Applicant's Signature                                                                                                                                                                                                                                                                                                                                                                                                                                                                                                                     | Date 1-8-05                                                                                                                                                         |
| Community Development's Approval <u>Jazlen</u>                                                                                                                                                                                                                                                                                                                                                                                                                                                                                            |                                                                                                                                                                     |
| City Engineer's Approval (if required)                                                                                                                                                                                                                                                                                                                                                                                                                                                                                                    | Date                                                                                                                                                                |
| VALID FOR SIX MONTHS FROM DATE OF ISSUE                                                                                                                                                                                                                                                                                                                                                                                                                                                                                                   | NCE (Section 2.2 E.1.d Grand Junction Zoning & Development Code)                                                                                                    |