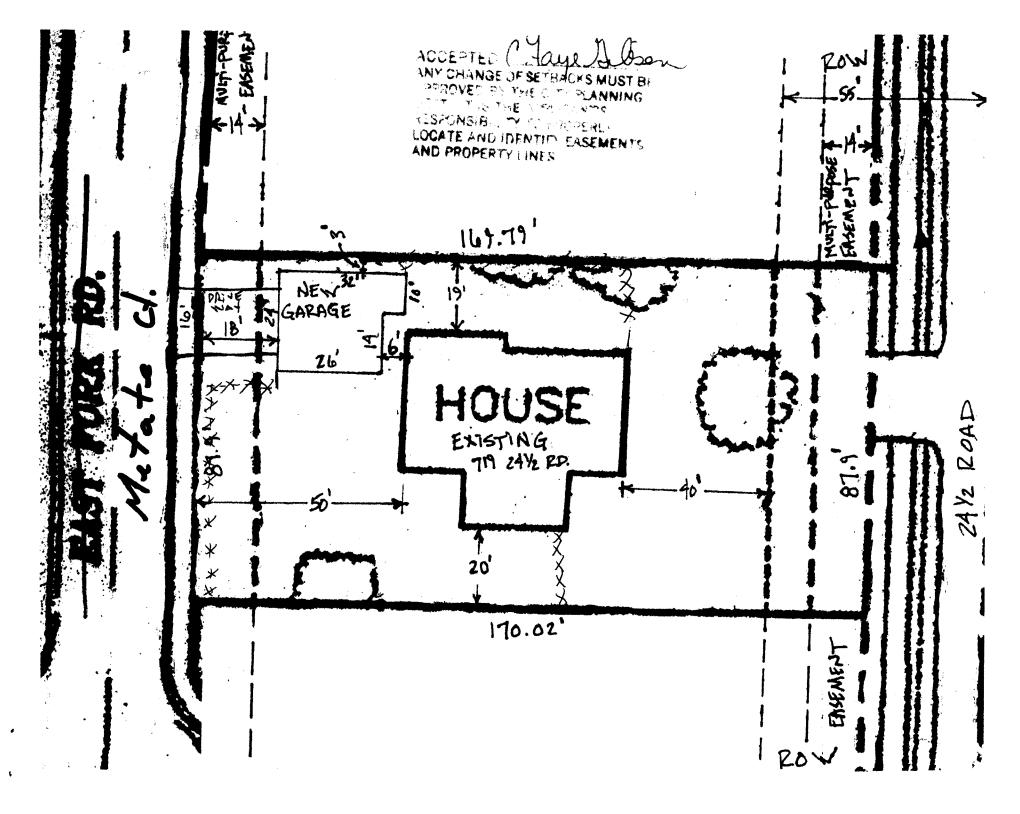

## GRAND JUNCTION COMMUNITY DEVELOPMENT DEPARTMENT

| Property Address: 219 241/2 Rd.                                                                                                                                                                                                                                                                                                                                                                                                                                                                                                                                                                                   |
|-------------------------------------------------------------------------------------------------------------------------------------------------------------------------------------------------------------------------------------------------------------------------------------------------------------------------------------------------------------------------------------------------------------------------------------------------------------------------------------------------------------------------------------------------------------------------------------------------------------------|
| Property Tax No: 2701 - 333 - 02 - 00 2                                                                                                                                                                                                                                                                                                                                                                                                                                                                                                                                                                           |
| Subdivision:                                                                                                                                                                                                                                                                                                                                                                                                                                                                                                                                                                                                      |
| Property Owner: Donald E. + Sharan M. Tyra                                                                                                                                                                                                                                                                                                                                                                                                                                                                                                                                                                        |
| Owner's Telephone: 243-4863                                                                                                                                                                                                                                                                                                                                                                                                                                                                                                                                                                                       |
| Owner's Address: 7/9 24/2 Rd                                                                                                                                                                                                                                                                                                                                                                                                                                                                                                                                                                                      |
| Contractor's Name:                                                                                                                                                                                                                                                                                                                                                                                                                                                                                                                                                                                                |
| Contractor's Telephone:                                                                                                                                                                                                                                                                                                                                                                                                                                                                                                                                                                                           |
| Contractor's Address:                                                                                                                                                                                                                                                                                                                                                                                                                                                                                                                                                                                             |
| Fence Material & Height: Chain Link 4'                                                                                                                                                                                                                                                                                                                                                                                                                                                                                                                                                                            |
| Plot plan must show property lines and property dimensions, all easements, all rights-of-way, all structures, all setbacks rom property lines, and fence height(s). NOTE: Property line is likely one foot or more behind the sidewalk.                                                                                                                                                                                                                                                                                                                                                                           |
| THIS SECTION TO BE COMPLETED BY COMMUNITY DEVELOPMENT DEPARTMENT STAFF                                                                                                                                                                                                                                                                                                                                                                                                                                                                                                                                            |
| ZONE RSF-4 SETBACKS: Front 20' from property line (PL) or                                                                                                                                                                                                                                                                                                                                                                                                                                                                                                                                                         |
| SPECIAL CONDITIONS JINCL CAN ONLY from center of ROW, whichever is greater.                                                                                                                                                                                                                                                                                                                                                                                                                                                                                                                                       |
| Ol. 4' with 3/3 open on 34/2 Rd Side O' from PL Rear O' from PL                                                                                                                                                                                                                                                                                                                                                                                                                                                                                                                                                   |
| Fences exceeding six feet in height require a separate permit from the City/County Building Department. A fence constructed on a corne of that extends past the rear of the house along the side yard or abuts an alley requires approval from the City Engineer (Section 4.1.J of the Grand Junction Zoning and Development Code).  The owner/applicant must correctly identify all property lines, easements, and rights-of-way and ensure the fence is located within the property's boundaries. Covenants, conditions, restrictions, easements and/or rights-of-way may restrict or prohibit the placement of |
| ence(s). The owner/applicant is responsible for compliance with covenants, conditions, and restrictions which may apply. Fences built in easements may be subject to removal at the property owner's sole and absolute expense. Any modification of design and/or material approved in this fence permit must be approved, in writing, by the Community Development Department Director.                                                                                                                                                                                                                          |
| hereby acknowledge that I have read this application and the information and plot plan are correct; I agree to comply with any and all codes, ordinances, laws, regulations, or restrictions which apply. I understand that failure to comply shall result in legal action, which may not not necessarily be limited to removal of the fence(s) at the owner's cost.                                                                                                                                                                                                                                              |
| Applicant's Signature Date 10-11-05                                                                                                                                                                                                                                                                                                                                                                                                                                                                                                                                                                               |
| Community Development's Approval 1/18/11 Magn Date 10/11/05                                                                                                                                                                                                                                                                                                                                                                                                                                                                                                                                                       |
| City Engineer's Approval (if required) Date                                                                                                                                                                                                                                                                                                                                                                                                                                                                                                                                                                       |
| /ALID FOR SIX MONTHS FROM DATE OF ISSUANCE (Section 2.2.E.1.d Grand Junction Zoning & Development Code)                                                                                                                                                                                                                                                                                                                                                                                                                                                                                                           |