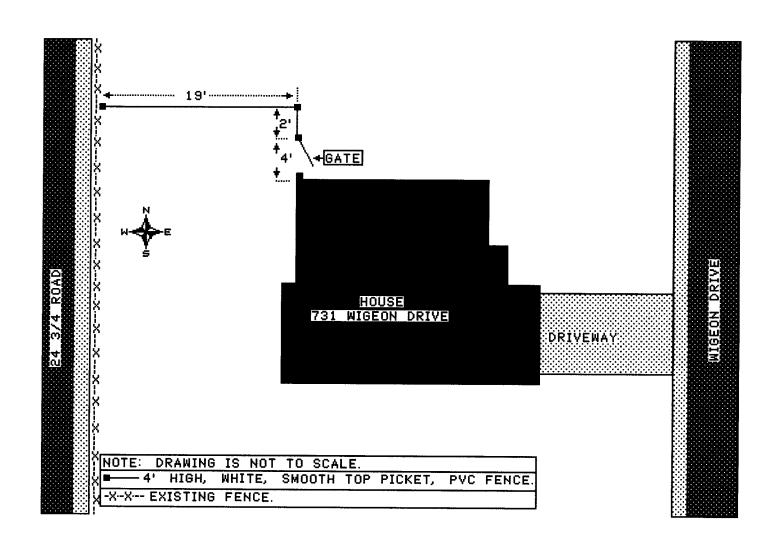

## GRAND JUNCTION COMMUNITY DEVELOPMENT DEPARTMENT

| Property Address: 731 Wigeon Dri                                                                                                                                                                                                                                        | ve                                                                                                                                           |
|-------------------------------------------------------------------------------------------------------------------------------------------------------------------------------------------------------------------------------------------------------------------------|----------------------------------------------------------------------------------------------------------------------------------------------|
| Property Tax No: 2701 - 334 - 37 · 00                                                                                                                                                                                                                                   |                                                                                                                                              |
| Subdivision:                                                                                                                                                                                                                                                            |                                                                                                                                              |
| Property Owner: Karla & David Klem                                                                                                                                                                                                                                      | m JOB # 169                                                                                                                                  |
| ,                                                                                                                                                                                                                                                                       |                                                                                                                                              |
| Owner's Address: 731 Wigeon Drive                                                                                                                                                                                                                                       |                                                                                                                                              |
|                                                                                                                                                                                                                                                                         | y, Inc.                                                                                                                                      |
| Contractor's Telephone: (970) 243-2723                                                                                                                                                                                                                                  |                                                                                                                                              |
|                                                                                                                                                                                                                                                                         | Loop, Grand Junction, W 81501                                                                                                                |
| Fence Material & Height: 41', Picket, PVC                                                                                                                                                                                                                               |                                                                                                                                              |
| Plot plan must show property lines and property dimensions, all easements, all rights-of-way, all structures, all setbacks from property lines, and fence height(s). NOTE: Property line is likely one foot or more behind the sidewalk.                                |                                                                                                                                              |
| THIS SECTION TO BE COMPLETED BY COMMUNITY DEVELOPMENT DEPARTMENT STAFF                                                                                                                                                                                                  |                                                                                                                                              |
| zone <i>PD</i>                                                                                                                                                                                                                                                          | SETBACKS: Front from property line (PL) or                                                                                                   |
| SPECIAL CONDITIONS                                                                                                                                                                                                                                                      | from center of ROW, whichever is greater.                                                                                                    |
|                                                                                                                                                                                                                                                                         | Sidefrom PL Rearfrom PL                                                                                                                      |
| lot that extends past the rear of the house along the side yard or ab<br>the Grand Junction Zoning and Development Code).                                                                                                                                               | the City/County Building Department. A fence constructed on a corner uts an alley requires approval from the City Engineer (Section 4.1.J of |
| property's boundaries. Covenants, conditions, restrictions, ease fence(s). The owner/applicant is responsible for compliance with coeasements may be subject to removal at the property owner's sole approved in this fence permit must be approved, in writing, by the |                                                                                                                                              |
| codes, ordinances, laws, regulations, or restrictions which apply. I include but not necessarily be limited to removal of the fence(s) at                                                                                                                               |                                                                                                                                              |
| Applicant's Signature <u>The Davney</u>                                                                                                                                                                                                                                 | Date 9/23/05  Date 9-27-05                                                                                                                   |
| Applicant's Signature <u>Nic Dawney</u><br>Community Development's Approval <u>Baylen</u> Hed                                                                                                                                                                           | Date 9-27-05                                                                                                                                 |
| City Engineer's Approval (if required)                                                                                                                                                                                                                                  |                                                                                                                                              |
| VALID FOR SIX MONTHS FROM DATE OF ISSUANCE (Se                                                                                                                                                                                                                          |                                                                                                                                              |