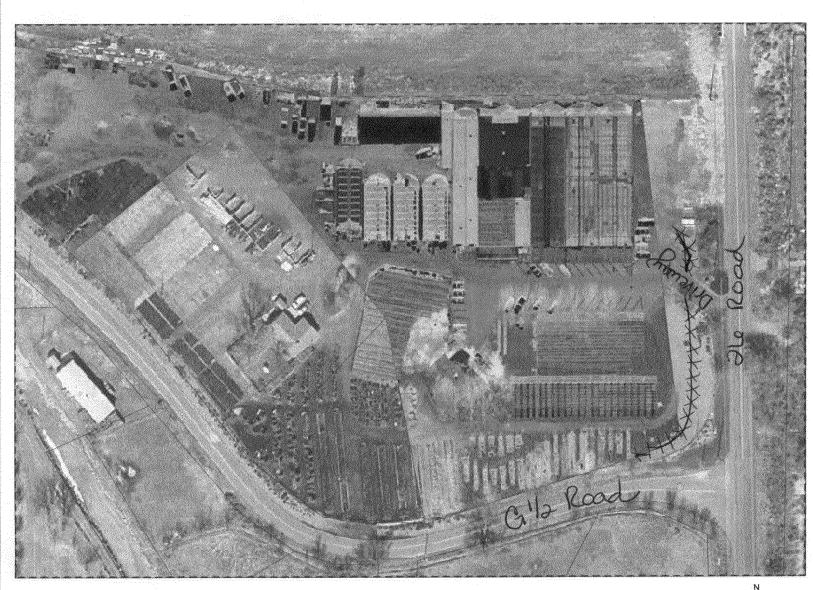

## FENCE PERMIT GRAND JUNCTION COMMUNITY DEVELOPMENT DEPARTMENT

| Property Address:                                                                                                                                                                     | 755                                                                       | 26 K                                                        | oad                                              |                                                 |                                                      |                                                 |
|---------------------------------------------------------------------------------------------------------------------------------------------------------------------------------------|---------------------------------------------------------------------------|-------------------------------------------------------------|--------------------------------------------------|-------------------------------------------------|------------------------------------------------------|-------------------------------------------------|
| Property Tax No:                                                                                                                                                                      | 270                                                                       | 1-341                                                       | -00-                                             | 120                                             |                                                      |                                                 |
| Subdivision:                                                                                                                                                                          |                                                                           |                                                             |                                                  |                                                 |                                                      |                                                 |
| Property Owner:                                                                                                                                                                       | Book                                                                      | 1iff (                                                      | Jaro                                             | lens                                            | <b>)</b>                                             |                                                 |
| Owner's Telephone:                                                                                                                                                                    | 242                                                                       | 2-776                                                       | \ '                                              |                                                 |                                                      |                                                 |
| Owner's Address:                                                                                                                                                                      | 755                                                                       | 26 R                                                        | oad.                                             |                                                 |                                                      |                                                 |
| Contractor's Name:                                                                                                                                                                    | Taylo                                                                     | or tence                                                    | e Co                                             | · · · · · · · · · · · · · · · · · · ·           |                                                      |                                                 |
| Contractor's Telephone:                                                                                                                                                               |                                                                           | 241-14                                                      | 73                                               |                                                 |                                                      |                                                 |
| Contractor's Address:                                                                                                                                                                 | 832                                                                       | 211/2                                                       | Roac                                             | £                                               |                                                      |                                                 |
| Fence Material & Height:                                                                                                                                                              | اما                                                                       | Chair                                                       | link                                             |                                                 |                                                      |                                                 |
| Plot plan must show property lines from property lines, and fence heigh                                                                                                               | and property dimenth(s). NOTE: Prop                                       | nsions, all ease<br>erty line is likely                     | nents, all rig<br>one foot or                    | jhts-of-way,<br>more behin                      | all structures<br>d the sidewal                      | s, all setbacks<br>lk.                          |
| THIS SECTION TO BI                                                                                                                                                                    | E COMPLETED B                                                             | Y-COMMUNITY                                                 | DEVELOP                                          | MENT DEF                                        | PARTMENT                                             | STAFF                                           |
| ZONE B-1                                                                                                                                                                              |                                                                           | SETE                                                        | ACKS: Fro                                        | nt                                              | _ from prope                                         | erty line (PL) or                               |
| SPECIAL CONDITIONS                                                                                                                                                                    |                                                                           | from c                                                      | enter of RO                                      | W, whicheve                                     | er is greater.                                       |                                                 |
|                                                                                                                                                                                       |                                                                           | Side                                                        |                                                  | _ from PL                                       | Rear                                                 | from PL                                         |
| Fences exceeding six feet in height red<br>lot that extends past the rear of the hot<br>the Grand Junction Zoning and Develo                                                          | use along the side ya                                                     | nit from the City/C<br>ard Or abuts an al                   | ounty Buildir<br>ey requires a                   | ng Departme<br>approval from                    | nt. A fence co<br>the City Engir                     | nstructed on a corner<br>neer (Section 4.1.J of |
| The owner/applicant must correctly ideproperty's boundaries. Covenants, of fence(s). The owner/applicant is responses may be subject to removal approved in this fence permit must be | conditions, restriction<br>ensible for compliance<br>at the property owns | ns, easements ai<br>e with covenants,<br>er's sole and abso | nd/or rights-o<br>conditions, a<br>plute expense | f-way may ro<br>and restriction<br>e. Any modif | estrict or proh<br>ns which may a<br>ication of desi | ibit the placement of<br>apply. Fences built in |
| I hereby acknowledge that I have read codes, ordinances, laws, regulations, or include but not necessarily be limited to Applicant's Signature                                        | or restrictions which a<br>to removal of the fen                          | apply. Lundersta                                            | nd that failure                                  | to comply sl                                    | t agree to conhall result in le                      | nply with any and all gal action, which may     |
| Community Development's Approv                                                                                                                                                        | al Saylem                                                                 | Henderso                                                    | ~                                                |                                                 | Date /-/ 7                                           | t-05                                            |
| City Engineer's Approval (if require                                                                                                                                                  |                                                                           |                                                             |                                                  |                                                 | )ate                                                 |                                                 |
| VALID FOR SIX MONTHS FROM                                                                                                                                                             | DATE OF ISSUAN                                                            | NCE (Section 2.                                             | 2.E.1.d Gra                                      | nd Junction                                     | Zoning & De                                          | evelopment Code)                                |