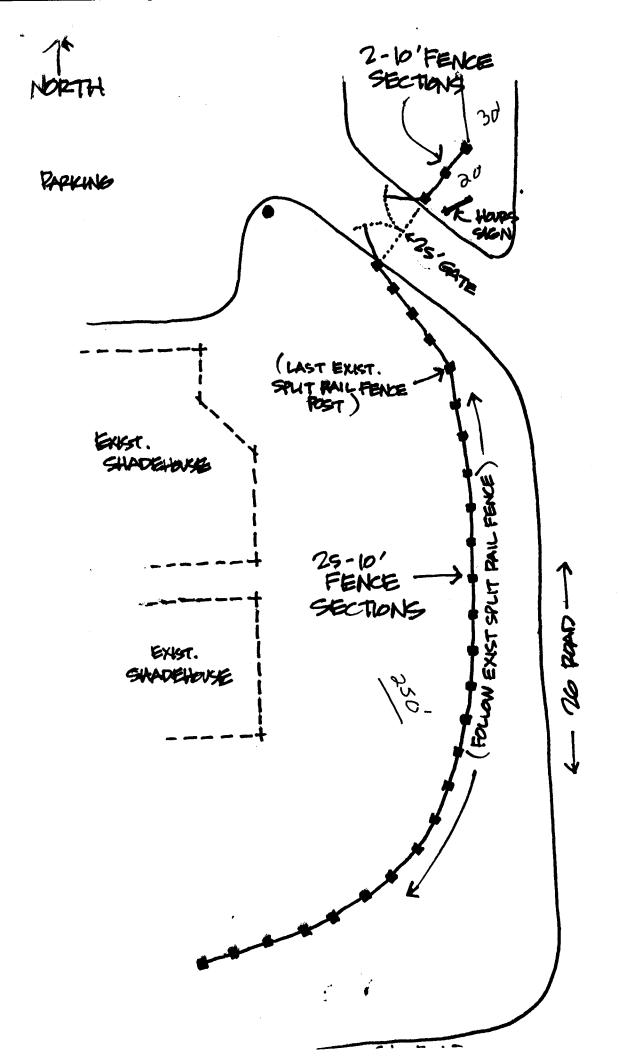

## FENCE PERMIT GRAND JUNCTION COMMUNITY DEVELOPMENT DEPARTMENT

| Property Address:                                                                                                                                                                     | 755                                                                       | 26 K                                                        | oad                                              |                                                 |                                                      |                                                 |
|---------------------------------------------------------------------------------------------------------------------------------------------------------------------------------------|---------------------------------------------------------------------------|-------------------------------------------------------------|--------------------------------------------------|-------------------------------------------------|------------------------------------------------------|-------------------------------------------------|
| Property Tax No:                                                                                                                                                                      | 270                                                                       | 1-341                                                       | -00-                                             | 120                                             |                                                      |                                                 |
| Subdivision:                                                                                                                                                                          |                                                                           |                                                             |                                                  |                                                 |                                                      |                                                 |
| Property Owner:                                                                                                                                                                       | Book                                                                      | 1iff (                                                      | Jaro                                             | lens                                            | <b>)</b>                                             |                                                 |
| Owner's Telephone:                                                                                                                                                                    | 242                                                                       | 2-776                                                       | \ '                                              |                                                 |                                                      |                                                 |
| Owner's Address:                                                                                                                                                                      | 755                                                                       | 26 R                                                        | oad.                                             |                                                 |                                                      |                                                 |
| Contractor's Name:                                                                                                                                                                    | Taylo                                                                     | or tence                                                    | e Co                                             | · · · · · · · · · · · · · · · · · · ·           |                                                      |                                                 |
| Contractor's Telephone:                                                                                                                                                               |                                                                           | 241-14                                                      | 73                                               |                                                 |                                                      |                                                 |
| Contractor's Address:                                                                                                                                                                 | 832                                                                       | 211/2                                                       | Roac                                             | £                                               |                                                      |                                                 |
| Fence Material & Height:                                                                                                                                                              | اما                                                                       | Chair                                                       | link                                             |                                                 |                                                      |                                                 |
| Plot plan must show property lines from property lines, and fence heigh                                                                                                               | and property dimenth(s). NOTE: Prop                                       | nsions, all ease<br>erty line is likely                     | nents, all rig<br>one foot or                    | jhts-of-way,<br>more behin                      | all structures<br>d the sidewal                      | s, all setbacks<br>lk.                          |
| THIS SECTION TO BI                                                                                                                                                                    | E COMPLETED B                                                             | Y-COMMUNITY                                                 | DEVELOP                                          | MENT DEF                                        | PARTMENT                                             | STAFF                                           |
| ZONE B-1                                                                                                                                                                              |                                                                           | SETE                                                        | ACKS: Fro                                        | nt                                              | _ from prope                                         | erty line (PL) or                               |
| SPECIAL CONDITIONS                                                                                                                                                                    |                                                                           | from c                                                      | enter of RO                                      | W, whicheve                                     | er is greater.                                       |                                                 |
|                                                                                                                                                                                       |                                                                           | Side                                                        |                                                  | _ from PL                                       | Rear                                                 | from PL                                         |
| Fences exceeding six feet in height red<br>lot that extends past the rear of the hot<br>the Grand Junction Zoning and Develo                                                          | use along the side ya                                                     | nit from the City/C<br>ard Or abuts an al                   | ounty Buildir<br>ey requires a                   | ng Departme<br>approval from                    | nt. A fence co<br>the City Engir                     | nstructed on a corner<br>neer (Section 4.1.J of |
| The owner/applicant must correctly ideproperty's boundaries. Covenants, of fence(s). The owner/applicant is responses may be subject to removal approved in this fence permit must be | conditions, restriction<br>ensible for compliance<br>at the property owns | ns, easements ai<br>e with covenants,<br>er's sole and abso | nd/or rights-o<br>conditions, a<br>plute expense | f-way may ro<br>and restriction<br>e. Any modif | estrict or proh<br>ns which may a<br>ication of desi | ibit the placement of<br>apply. Fences built in |
| I hereby acknowledge that I have read codes, ordinances, laws, regulations, or include but not necessarily be limited to Applicant's Signature                                        | or restrictions which a<br>to removal of the fen                          | apply. Lundersta                                            | nd that failure                                  | to comply sl                                    | t agree to conhall result in le                      | nply with any and all gal action, which may     |
| Community Development's Approv                                                                                                                                                        | al Saylem                                                                 | Henderso                                                    | ~                                                |                                                 | Date /-/ 7                                           | t-05                                            |
| City Engineer's Approval (if require                                                                                                                                                  |                                                                           |                                                             |                                                  |                                                 | )ate                                                 |                                                 |
| VALID FOR SIX MONTHS FROM                                                                                                                                                             | DATE OF ISSUAN                                                            | NCE (Section 2.                                             | 2.E.1.d Gra                                      | nd Junction                                     | Zoning & De                                          | evelopment Code)                                |