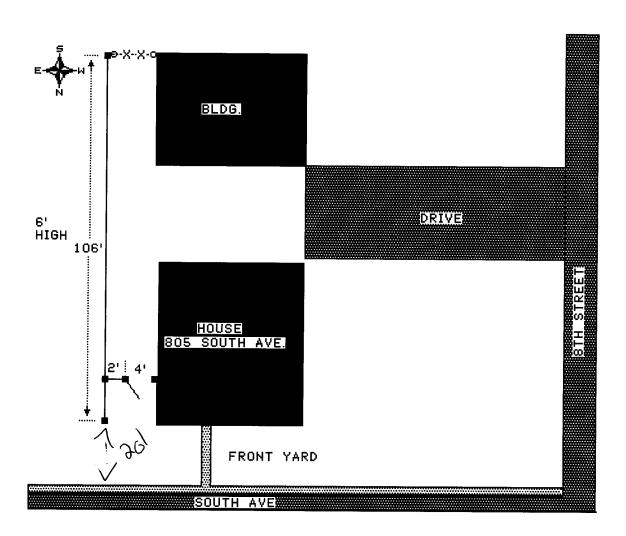

## GRAND JUNCTION COMMUNITY DEVELOPMENT DEPARTMENT

| Property Address: 805 South Au                                                                                                                                                                                                                                                                                                                                                                                                                                                 | e .                                                                                                                                                                                                                                                               |
|--------------------------------------------------------------------------------------------------------------------------------------------------------------------------------------------------------------------------------------------------------------------------------------------------------------------------------------------------------------------------------------------------------------------------------------------------------------------------------|-------------------------------------------------------------------------------------------------------------------------------------------------------------------------------------------------------------------------------------------------------------------|
| Property Tax No: 2945-144-45-001                                                                                                                                                                                                                                                                                                                                                                                                                                               |                                                                                                                                                                                                                                                                   |
| Subdivision:                                                                                                                                                                                                                                                                                                                                                                                                                                                                   | ,                                                                                                                                                                                                                                                                 |
| Property Owner: Tom Bolaev                                                                                                                                                                                                                                                                                                                                                                                                                                                     |                                                                                                                                                                                                                                                                   |
| Owner's Telephone: (976) 263-9122                                                                                                                                                                                                                                                                                                                                                                                                                                              |                                                                                                                                                                                                                                                                   |
| Owner's Address: 805 South Ave.                                                                                                                                                                                                                                                                                                                                                                                                                                                |                                                                                                                                                                                                                                                                   |
| Contractor's Name: 1 C - 1                                                                                                                                                                                                                                                                                                                                                                                                                                                     | nc                                                                                                                                                                                                                                                                |
| Contractor's Telephone: 970 243 - 2723                                                                                                                                                                                                                                                                                                                                                                                                                                         |                                                                                                                                                                                                                                                                   |
| Contractor's Address: 28% I-70                                                                                                                                                                                                                                                                                                                                                                                                                                                 | Bus hoop                                                                                                                                                                                                                                                          |
| Fence Material & Height: 6' Cedar P                                                                                                                                                                                                                                                                                                                                                                                                                                            | 'rivac-1                                                                                                                                                                                                                                                          |
| Plot plan must show property lines and property dimensions, all easements, all rights-of-way, all structures, all setbacks from property lines, and fence height(s). NOTE: Property line is likely one foot or more behind the sidewalk.                                                                                                                                                                                                                                       |                                                                                                                                                                                                                                                                   |
| THIS SECTION TO BE COMPLETED BY COMMUNITY DEVELOPMENT DEPARTMENT STAFF                                                                                                                                                                                                                                                                                                                                                                                                         |                                                                                                                                                                                                                                                                   |
| ZONE_C-2                                                                                                                                                                                                                                                                                                                                                                                                                                                                       | SETBACKS: Front from property line (PL) or                                                                                                                                                                                                                        |
| SPECIAL CONDITIONS                                                                                                                                                                                                                                                                                                                                                                                                                                                             | from center of ROW, whichever is greater.                                                                                                                                                                                                                         |
|                                                                                                                                                                                                                                                                                                                                                                                                                                                                                | Side from PL Rear from PL                                                                                                                                                                                                                                         |
|                                                                                                                                                                                                                                                                                                                                                                                                                                                                                |                                                                                                                                                                                                                                                                   |
| Fences exceeding six feet in height require a separate permit from the City/County Building Department. A fence constructed on a corner lot that extends past the rear of the house along the side yard or abuts an alley requires approval from the City Engineer (Section 4.1.J of the Grand Junction Zoning and Development Code).  The owner/applicant must correctly identify all property lines, easements, and rights-of-way and ensure the fence is located within the |                                                                                                                                                                                                                                                                   |
| fence(s). The owner/applicant is responsible for compliance with c                                                                                                                                                                                                                                                                                                                                                                                                             | ements and/or rights-of-way may restrict or prohibit the placement of covenants, conditions, and restrictions which may apply. Fences built in a and absolute expense. Any modification of design and/or material as a Community Development Department Director. |
| codes, ordinances, laws, regulations, or restrictions which apply. I include but not necessarily be limited to removal of the fence(s) at                                                                                                                                                                                                                                                                                                                                      | formation and plot plan are correct; I agree to comply with any and all I understand that failure to comply shall result in legal action, which may it the owner's cost.                                                                                          |
| Applicant's Signature The Downer                                                                                                                                                                                                                                                                                                                                                                                                                                               | Date 5-4-05                                                                                                                                                                                                                                                       |
| Applicant's Signature <u>Sur</u> Swnol<br>Community Development's Approval <u>Saylen</u> 14.                                                                                                                                                                                                                                                                                                                                                                                   | derso Date 5-4-05                                                                                                                                                                                                                                                 |
| City Engineer's Approval (if required)                                                                                                                                                                                                                                                                                                                                                                                                                                         | Date                                                                                                                                                                                                                                                              |
| VALID FOR SIX MONTHS FROM DATE OF ISSUANCE (S                                                                                                                                                                                                                                                                                                                                                                                                                                  | section 2.2.E.1.d Grand Junction Zoning & Development Code)                                                                                                                                                                                                       |

(Yellow: Customer)

\* Not to scale