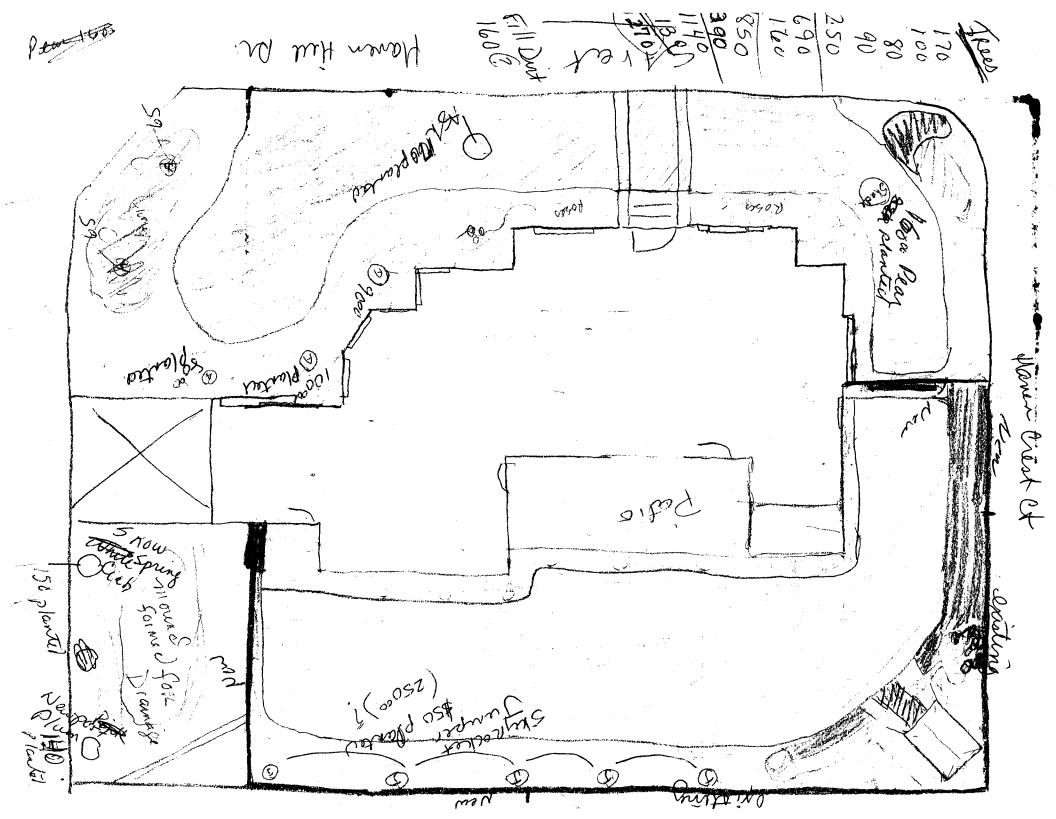

## **GRAND JUNCTION COMMUNITY DEVELOPMENT DEPARTMENT**

| Property Address: 866 Havan                                                                                                                                                                                                                                                                                                           | Crest C+ N.                                                                                                                                                                                                                                                                                                                       |
|---------------------------------------------------------------------------------------------------------------------------------------------------------------------------------------------------------------------------------------------------------------------------------------------------------------------------------------|-----------------------------------------------------------------------------------------------------------------------------------------------------------------------------------------------------------------------------------------------------------------------------------------------------------------------------------|
| Property Tax No: 2701 - 201 - 38 - 00                                                                                                                                                                                                                                                                                                 | /                                                                                                                                                                                                                                                                                                                                 |
| Subdivision: Summer //ill                                                                                                                                                                                                                                                                                                             |                                                                                                                                                                                                                                                                                                                                   |
| Property Owner: Andrew + Karthelen Schoentell                                                                                                                                                                                                                                                                                         |                                                                                                                                                                                                                                                                                                                                   |
| Owner's Telephone: 970 314-2493                                                                                                                                                                                                                                                                                                       |                                                                                                                                                                                                                                                                                                                                   |
| Owner's Address: 66 Haven Crest C+ N.                                                                                                                                                                                                                                                                                                 |                                                                                                                                                                                                                                                                                                                                   |
| Contractor's Name: Four Slosons Land Scaping, LLC                                                                                                                                                                                                                                                                                     |                                                                                                                                                                                                                                                                                                                                   |
| Contractor's Telephone: 978 - 241 - 1679                                                                                                                                                                                                                                                                                              |                                                                                                                                                                                                                                                                                                                                   |
| Contractor's Address: 3200 CRd Palsado CO 81526                                                                                                                                                                                                                                                                                       |                                                                                                                                                                                                                                                                                                                                   |
| Fence Material & Height: Coff wood fand                                                                                                                                                                                                                                                                                               |                                                                                                                                                                                                                                                                                                                                   |
| Plot plan must show property lines and property dimensions, all easements, all rights-of-way, all structures, all setbacks from property lines, and fence height(s). NOTE: Property line is likely one foot or more behind the sidewalk.                                                                                              |                                                                                                                                                                                                                                                                                                                                   |
| THIS SECTION TO BE COMPLETED BY COMMUNITY DEVELOPMENT DEPARTMENT STAFF                                                                                                                                                                                                                                                                |                                                                                                                                                                                                                                                                                                                                   |
| ZONEPD                                                                                                                                                                                                                                                                                                                                | SETBACKS: Front $20^{1}$ from property line (PL) or                                                                                                                                                                                                                                                                               |
| SPECIAL CONDITIONS                                                                                                                                                                                                                                                                                                                    | from center of ROW, whichever is greater.                                                                                                                                                                                                                                                                                         |
|                                                                                                                                                                                                                                                                                                                                       | Side from PL Rear from PL                                                                                                                                                                                                                                                                                                         |
|                                                                                                                                                                                                                                                                                                                                       |                                                                                                                                                                                                                                                                                                                                   |
| Fences exceeding six feet in height require a separate permit from the City/County Building Department. A fence constructed on a corner lot that extends past the rear of the house along the side yard or abuts an alley requires approval from the City Engineer (Section 4.1.J of the Grand Junction Zoning and Development Code). |                                                                                                                                                                                                                                                                                                                                   |
| <u>property's boundaries</u> . Covenants, conditions, restrictions, ease fence(s). The owner/applicant is responsible for compliance with compliance with compliance.                                                                                                                                                                 | ements, and rights-of-way and ensure the fence is located within the ements and/or rights-of-way may restrict or prohibit the placement of ovenants, conditions, and restrictions which may apply. Fences built in and absolute expense. Any modification of design and/or material as Community Development Department Director. |
| codes, ordinances, laws, regulations, or restrictions which apply. I include but not necessarily be limited to removal of the fence(s) at                                                                                                                                                                                             | ormation and plot plan are correct; I agree to comply with any and all understand that failure to comply shall result in legal action, which may the owner's cost.                                                                                                                                                                |
| Applicant's Signature XOOCC VILLA                                                                                                                                                                                                                                                                                                     | Date 7-1-05                                                                                                                                                                                                                                                                                                                       |
| Community Development's Approval                                                                                                                                                                                                                                                                                                      | dall Date 7/1/05                                                                                                                                                                                                                                                                                                                  |
| City Engineer's Approval (if required)                                                                                                                                                                                                                                                                                                | Date                                                                                                                                                                                                                                                                                                                              |
|                                                                                                                                                                                                                                                                                                                                       |                                                                                                                                                                                                                                                                                                                                   |