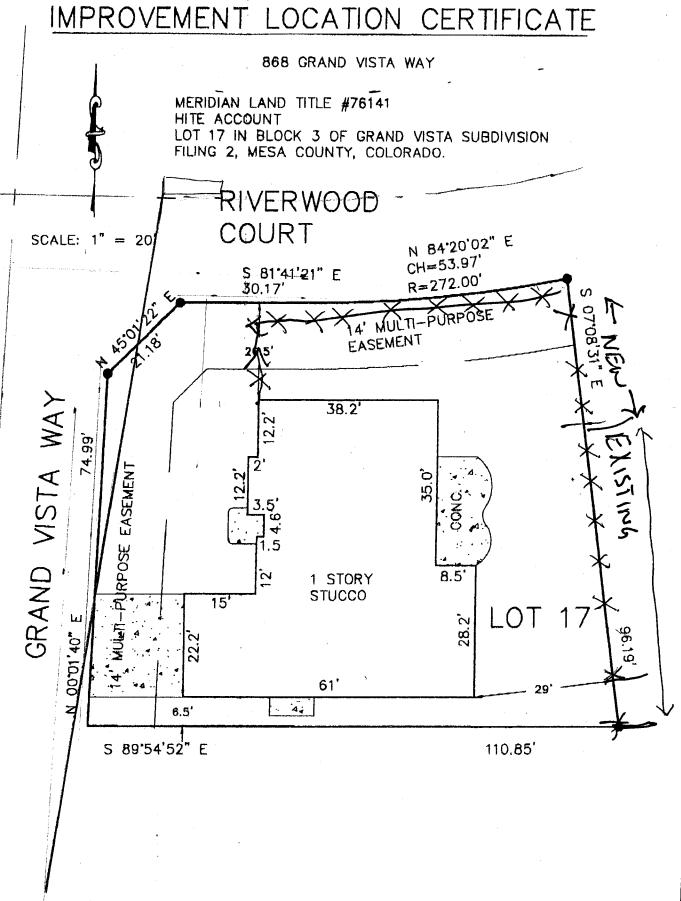

## **GRAND JUNCTION COMMUNITY DEVELOPMENT DEPARTMENT**

| Property Address: 868 GRAND VISTA WAY                                                                                                                                                                                                                                                                                                                                                                                                                                                                                                                                                                                                                                    |
|--------------------------------------------------------------------------------------------------------------------------------------------------------------------------------------------------------------------------------------------------------------------------------------------------------------------------------------------------------------------------------------------------------------------------------------------------------------------------------------------------------------------------------------------------------------------------------------------------------------------------------------------------------------------------|
| Property Tax No: 2701-261-43-002                                                                                                                                                                                                                                                                                                                                                                                                                                                                                                                                                                                                                                         |
| Subdivision: GRAND VISTA                                                                                                                                                                                                                                                                                                                                                                                                                                                                                                                                                                                                                                                 |
| Property Owner: CHRIS & STACY HITE                                                                                                                                                                                                                                                                                                                                                                                                                                                                                                                                                                                                                                       |
| Owner's Telephone: 256 - 138>                                                                                                                                                                                                                                                                                                                                                                                                                                                                                                                                                                                                                                            |
| Owner's Address: 868 GRAND VISTA WAY GRAND JUNCTION, CO 81506                                                                                                                                                                                                                                                                                                                                                                                                                                                                                                                                                                                                            |
| Contractor's Name: C & D FENCING                                                                                                                                                                                                                                                                                                                                                                                                                                                                                                                                                                                                                                         |
| Contractor's Telephone:                                                                                                                                                                                                                                                                                                                                                                                                                                                                                                                                                                                                                                                  |
| Contractor's Address:                                                                                                                                                                                                                                                                                                                                                                                                                                                                                                                                                                                                                                                    |
| Fence Material & Height: CEAR 6'                                                                                                                                                                                                                                                                                                                                                                                                                                                                                                                                                                                                                                         |
| Plot plan must show property lines and property dimensions, all easements, all rights-of-way, all structures, all setbacks from property lines, and fence height(s). NOTE: Property line is likely one foot or more behind the sidewalk.                                                                                                                                                                                                                                                                                                                                                                                                                                 |
| THIS SECTION TO BE COMPLETED BY COMMUNITY DEVELOPMENT DEPARTMENT STAFF                                                                                                                                                                                                                                                                                                                                                                                                                                                                                                                                                                                                   |
| ZONESF-4 SETBACKS: Front from property line (PL) or                                                                                                                                                                                                                                                                                                                                                                                                                                                                                                                                                                                                                      |
| SPECIAL CONDITIONS from center of ROW, whichever is greater.                                                                                                                                                                                                                                                                                                                                                                                                                                                                                                                                                                                                             |
| Side from PL Rear from PL                                                                                                                                                                                                                                                                                                                                                                                                                                                                                                                                                                                                                                                |
|                                                                                                                                                                                                                                                                                                                                                                                                                                                                                                                                                                                                                                                                          |
| Fences exceeding six feet in height require a separate permit from the City/County Building Department. A fence constructed on a corner ot that extends past the rear of the house along the side yard or abuts an alley requires approval from the City Engineer (Section 4.1.J of the Grand Junction Zoning and Development Code).                                                                                                                                                                                                                                                                                                                                     |
| The owner/applicant must correctly identify all property lines, easements, and rights-of-way and ensure the fence is located within the property's boundaries. Covenants, conditions, restrictions, easements and/or rights-of-way may restrict or prohibit the placement of ence(s). The owner/applicant is responsible for compliance with covenants, conditions, and restrictions which may apply. Fences built in easements may be subject to removal at the property owner's sole and absolute expense. Any modification of design and/or material as approved in this fence permit must be approved, in writing, by the Community Development Department Director. |
| hereby acknowledge that I have read this application and the information and plot plan are correct; I agree to comply with any and all codes, ordinances, laws, regulations, or restrictions which apply. I understand that failure to comply shall result in legal action, which may notlude but not necessarily be limited to removal of the fence(s) at the owner's cost.                                                                                                                                                                                                                                                                                             |
| Applicant's Signature Date 7/20/65  Community Development's Approval Saules Henders Date 7-22-05                                                                                                                                                                                                                                                                                                                                                                                                                                                                                                                                                                         |
| Community Development's Approval Saylee Henderson Date 7-22-05                                                                                                                                                                                                                                                                                                                                                                                                                                                                                                                                                                                                           |
| City Engineer's Approval (if required) Date                                                                                                                                                                                                                                                                                                                                                                                                                                                                                                                                                                                                                              |

VALID FOR SIX MONTHS FROM DATE OF ISSUANCE (Section 2.2.E.1.d Grand Junction Zoning & Development Code)

(Yellow: Customer)

CHARTER FUNDING I HEREBY CERTIFY THAT THIS IMPROVEMENT LOCATION CERTIFICATE WAS PREPARED FOR... THAT IT IS NOT A LAND SURVEY PLAT OR IMPROVEMENT SURVEY PLAT, AND THAT IT IS NOT TO BE RELIED UPON FOR THE ESTABLISHMENT OF FENCE, BUILDING OR OTHER FUTURE IMPROVEMENT LINES. I FURTHER CERTIFY THE IMPROVEMENTS ON THE ABOVE DESCRIBED PARCEL ON THIS DATE 6/15/05 FROEDT LITTLY CONNECTIONS ARE ENTIRELY WITHIN THE BOUNDADIES OF THE PARCEL AS LEXCEPT UTILITY CONNECTIONS, ARE ENTIRELY WITHIN THE BOUNDARIES OF THE PARCEL, EXCEPT AS SHOWN, THAT THERE ARE NO ENCROACHMENTS UPON THE DESCRIBED PREMISES BY IMPROVEMENTS ON ANY ADJOINING PREMISES, EXCEPT AS